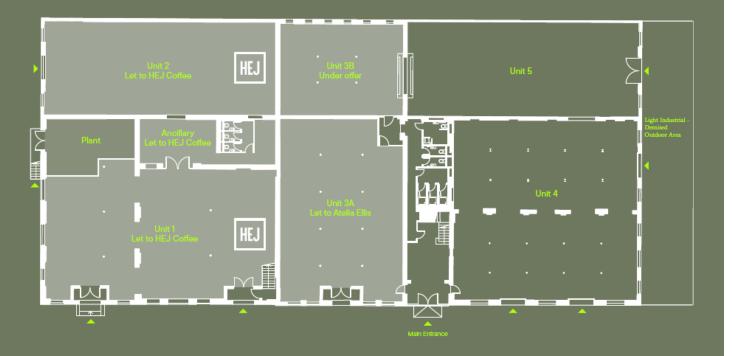

## **Ground Floor – Light Industrial**

THE BOTTLE FACTORY

## **The Factory** – **Ground Floor** Ideal for: light industrial, office and showrooms

|                 |             | SQ M | SQ FT |
|-----------------|-------------|------|-------|
| Unit 1          | Let         | 279  | 3,003 |
| Unit 2          | Let         | 208  | 2,238 |
| Ancillary       | Let         |      | 632   |
| Unit 3a         | Let         | 207  | 2,224 |
| Unit 3b         | Under offer | 109  | 1,178 |
| Unit 4          | Available   | 320  | 3,444 |
| Unit 5          | Available   | 211  | 2,272 |
| Total Available |             | 847  | 9,117 |