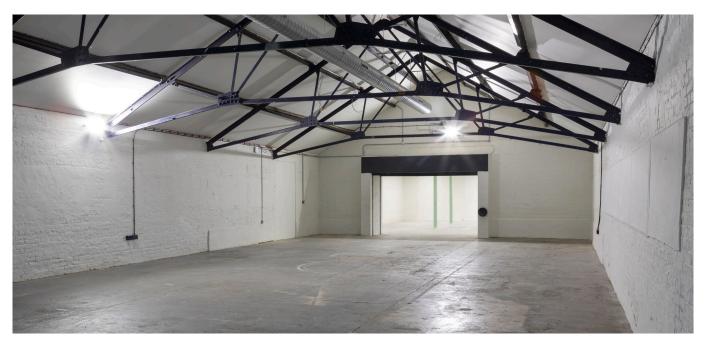

### **Description**

The wider Bottle Factory building consists of a historic 30,000 sq ft former mineral water, lemonade, and ginger beer bottling warehouse arranged over ground and two upper floors. The building has been modernised throughout and has been brought to life to host a number of SME's and local businesses for tenants.

Unit 4 and 5 provides high quality modern space, perfect for a range of light industrial uses. The unit has recently undergone comprehensive refurbishment and offers modern WC and shower facilities, level concrete flooring and glazing throughout. In addition, the space has a c. 5m floor to ceiling height as well as an external loading area for deliveries.