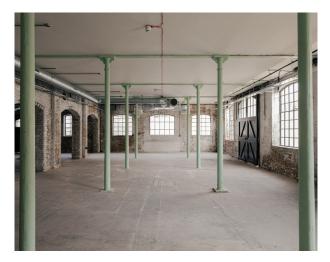

### **Description**

The wider Bottle Factory building consists of a historic 30,000 sq ft former mineral water, lemonade, and ginger beer bottling warehouse arranged over ground and two upper floors. The building has been modernised throughout and has been brought to life to host a number of SME's and local businesses for tenants.

Unit 4 and 5 provides high quality modern space, perfect for a range of light industrial uses. The unit has recently undergone comprehensive refurbishment and offers modern WC and shower facilities, level concrete flooring and glazing throughout. In addition, the space has a c. 5m floor to ceiling height as well as an external loading area for deliveries.