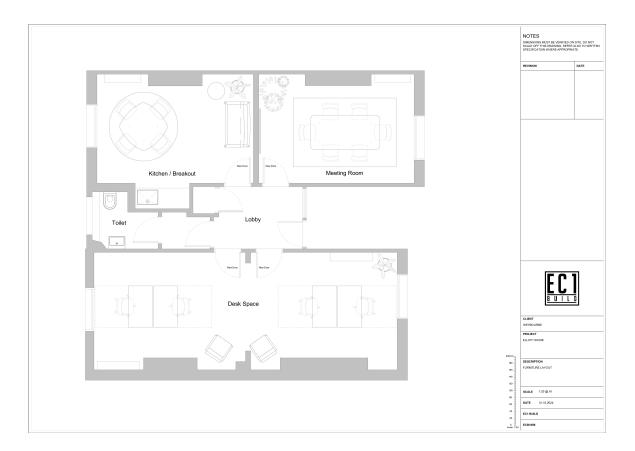

iness rates**

| Rateable Value | £27,250          |
|----------------|------------------|
| Rates Payable  | £21.48 per sq ft |

### Service charge

£11.20 per sq ft

### **EPC**

EPC Available upon request







# 28A Devonshire Street, London, W1G 6PS



**Boutique Fully Fitted 3rd Floor Office** 

London | Consultancy | Transactions | Independent | Experienced



















## Get in touch

Our offices are located in the heart of London's West End - a short walk from the world-famous Piccadilly Circus. Heddon House, 149-151 Regent St, London, W1B 4JD

+44 20 7930 1070 info@levyrealestate.co.uk







# 28A Devonshire Street, London, W1G 6PS



# **Boutique Fully Fitted 3rd Floor Office**

London | Consultancy | Transactions | Independent | Experienced

### **Elliot House - GA**



# **Further Information**

For further information, or to arrange an inspection please contact joint agents:

#### Contact

### **Harry Cormack**

T 020 7747 0144

E harry.cormack@levyrealestate.co.uk

### Calum Holden

E Calum.Holden@levyrealestate.co.uk

MISREPRESENTATION ACT 1967 - Levy Real Estate LLP for themselves and for the Vendors or lessors of this property whose agents they are given notice that: All description, dimensions, reference to condition and necessary permissions for use and occupation and other details are given without responsibility and any intending purchasers or tenants should not rely on them as statements or representations of fact but must satisfy themselves by inspection or otherwise as to the correctness of each of them. Any services mentioned have not been