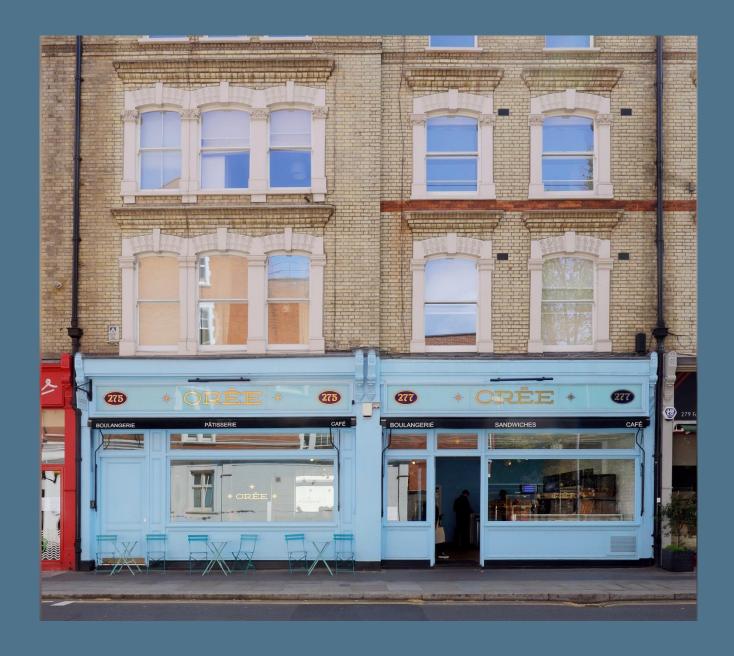

### 275-277 FULHAM ROAD, CHELSEA, LONDON, SW10 9PZ

#### THE PROPERTY

The property is located on the south side of Fulham Road, between Beaufort Street and Elm Park Gardens.

Nearby occupiers include Acai & The Tribe, Badiani Gelato, Fake Landscapes, Joe & The Juice, Josephine Bouchon, Kiss The Hippo, Le Creuset, M&S, Sainsburys, So Shell, Sophie's Steakhouse, Ted's Grooming Room and Ultimate Performance.