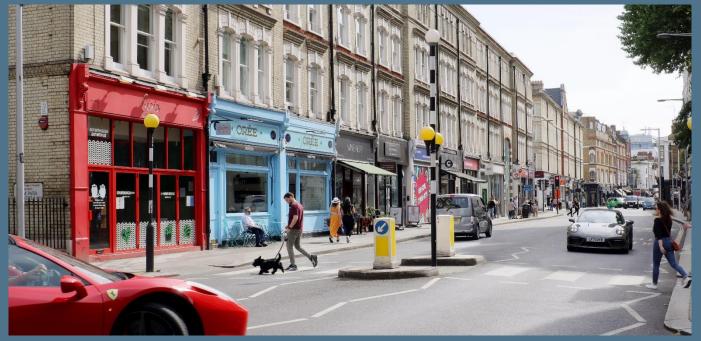

#### THE PROPERTY

The property is located on the south side of Fulham Road, between Beaufort Street and Elm Park Gardens.

Nearby occupiers include Acai & The Tribe, Badiani Gelato, Fake Landscapes, Joe & The Juice, Josephine Bouchon, Kiss The Hippo, Le Creuset, M&S, Sainsburys, So Shell, Sophie's Steakhouse, Ted's Grooming Room and Ultimate Performance.