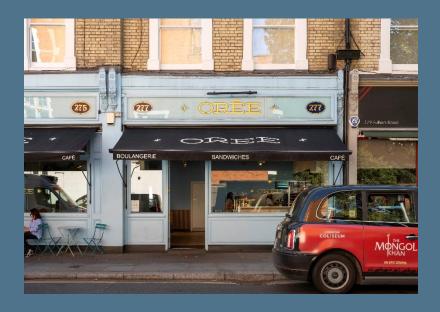

### 275-277 FULHAM ROAD, CHELSEA, LONDON, SW10 9PZ

#### THE PROPERTY

The property is located on the south side of Fulham Road, between Beaufort Street and Elm Park Gardens.

Nearby occupiers include Acai & The Tribe, Badiani Gelato, Fake Landscapes, Joe & The Juice, Josephine Bouchon, Kiss The Hippo, Le Creuset, M&S, Sainsburys, So Shell, Sophie's Steakhouse, Ted's Grooming Room and Ultimate Performance.