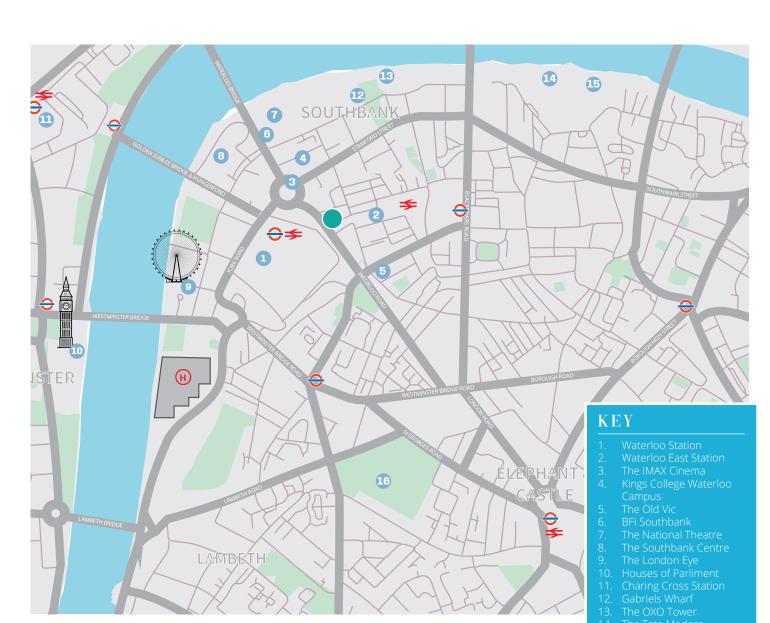

## LOCATION

The premises are located on Waterloo Road, directly opposite Waterloo Station (Bakerloo, Jubilee, Norther and Waterloo and City Lines) making this a major London transport hub. Due to the prime location, this area attracts strong footfall both through the week and across the weekend.

Waterloo plays host to a range of prominent occupiers including Tonight Josephine, Wahaca, Gourmet Burger Kitchen, Flat Iron, Rosa's Thai, Honest Burger and Maragame Udon.

The area is also home to the iconic London Eye, and numerous arts and theatre venues, including The Old Vic, The National Theatre, the British Film Institute, The IMAX cinema, and The Southbank Centre providing a mix of theatre, cultural events, concerts, exhibitions, and festivals.