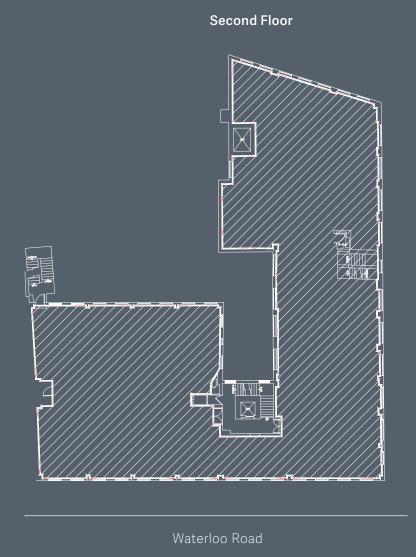

# **ACCOMMODATION**

The premises is arranged over the first and second floors, with a ground floor entrance comprising the following approximate floor areas:

| Description | Size (sq. ft.) | Size ( sq. m.) |
|-------------|----------------|----------------|
| Ground      | 387            | 36             |
| First       | 7,653          | 711            |
| Second      | 7,642          | 710            |
| Total       | 15,682         | 1,457          |

# FLOORPLANS

Plans are not to scale, and are indicative only.

MERCURY HOUSE