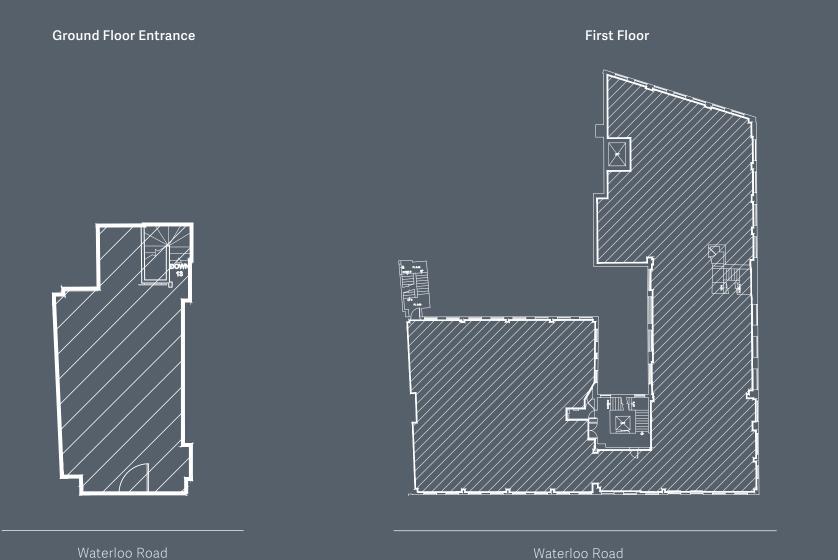

# **ACCOMMODATION**

The premises is arranged over the first and second floors, with a ground floor entrance comprising the following approximate floor areas:

| Description | Size (sq. ft.) | Size ( sq. m.) |
|-------------|----------------|----------------|
| Ground      | 387            | 36             |
| First       | 7,653          | 711            |
| Second      | 7,642          | 710            |
| Total       | 15,682         | 1,457          |

# FLOORPLANS

Plans are not to scale, and are indicative only.

MERCURY HOUSE