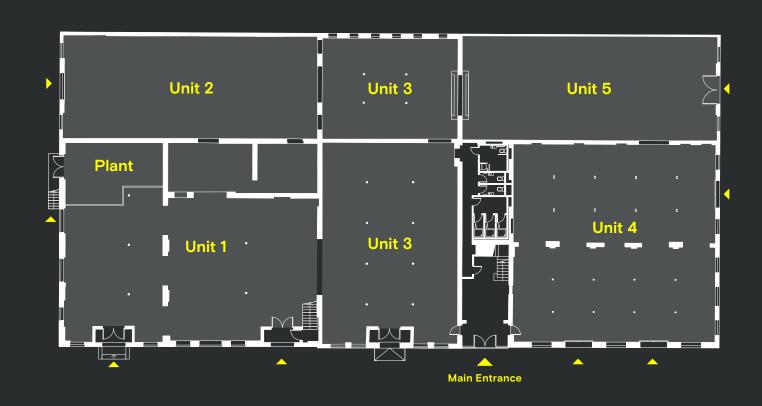

# The Factory Ground

|                 | sq m  | sq ft  |
|-----------------|-------|--------|
| Unit 1          | 279   | 3,003  |
| Unit 2          | 208   | 2,238  |
| Unit 3          | 322   | 3,465  |
| Unit 4          | 320   | 3,444  |
| Unit 5          | 214   | 2,303  |
| Total available | 1,343 | 14,453 |

Exposed brickwork

Ceiling heights up to 5m

10 external doors for access and loading

Original steel support beams

Direct access to communal courtyard

Openable windows

Roller shutter security

3 phase power