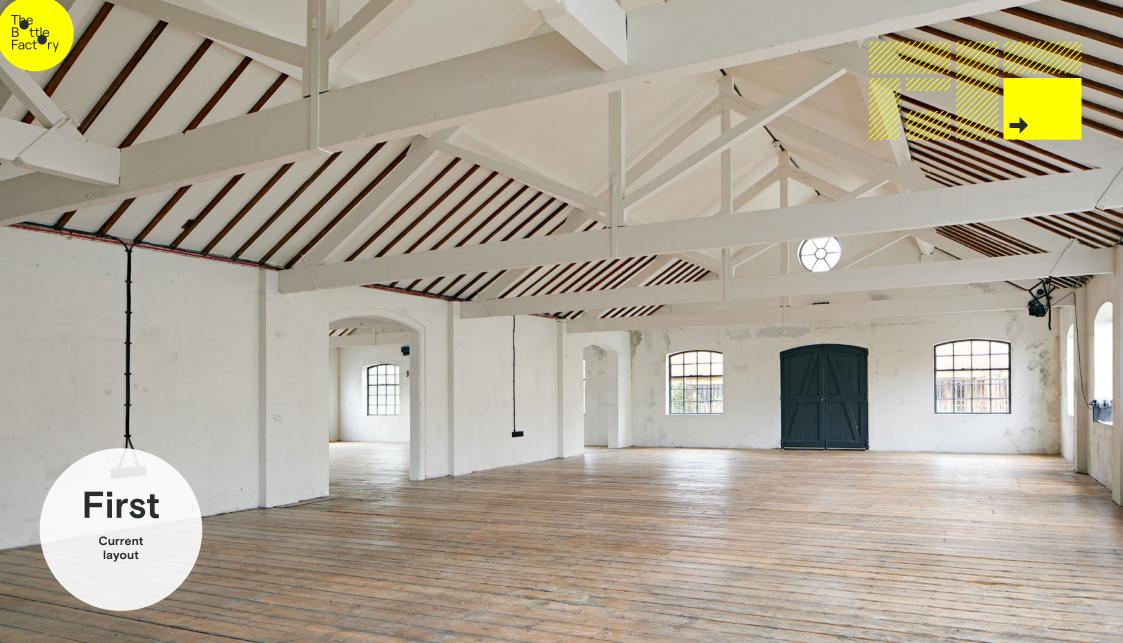

Exposed brickwork

Ceiling heights up to 5m

10 external doors for access and loading

Original steel support beams

Direct access to communal courtyard

Openable windows

Roller shutter security

3 phase power

Natural daylight throughout

Openable windows

Ceiling heights up to 5m

Options for mezzanine

roof e