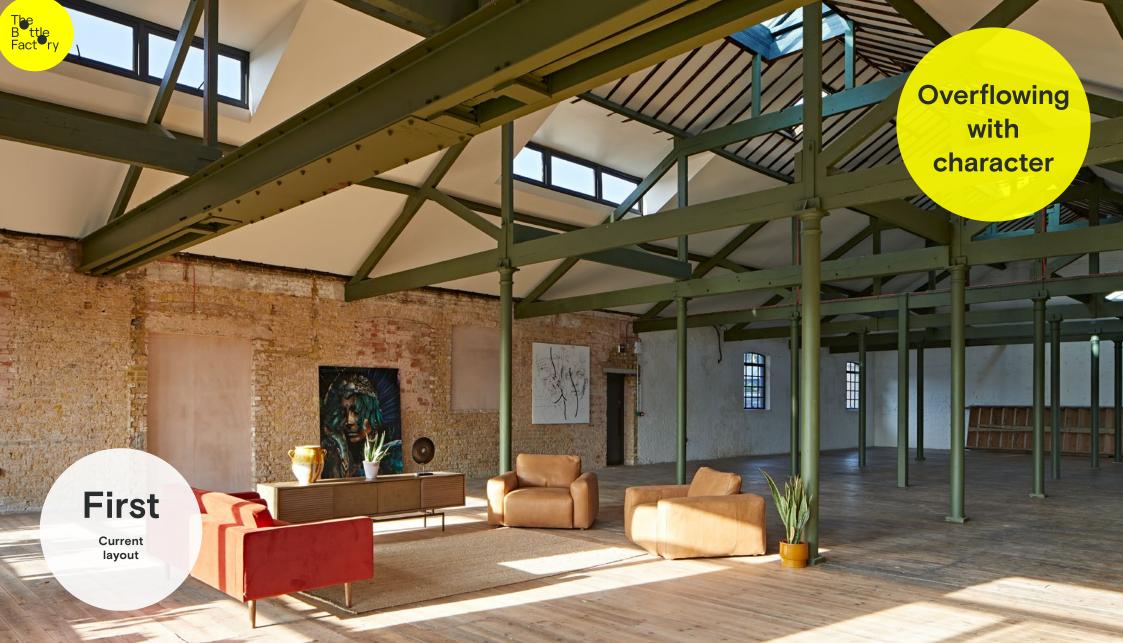

Exposed brickwork

Ceiling heights up to 5m

10 external doors for access and loading

Original steel support beams

Direct access to communal courtyard

Openable windows

Roller shutter security

3 phase power

Natural daylight throughout

Openable windows

Ceiling heights up to 5m

Options for mezzanine

roof e