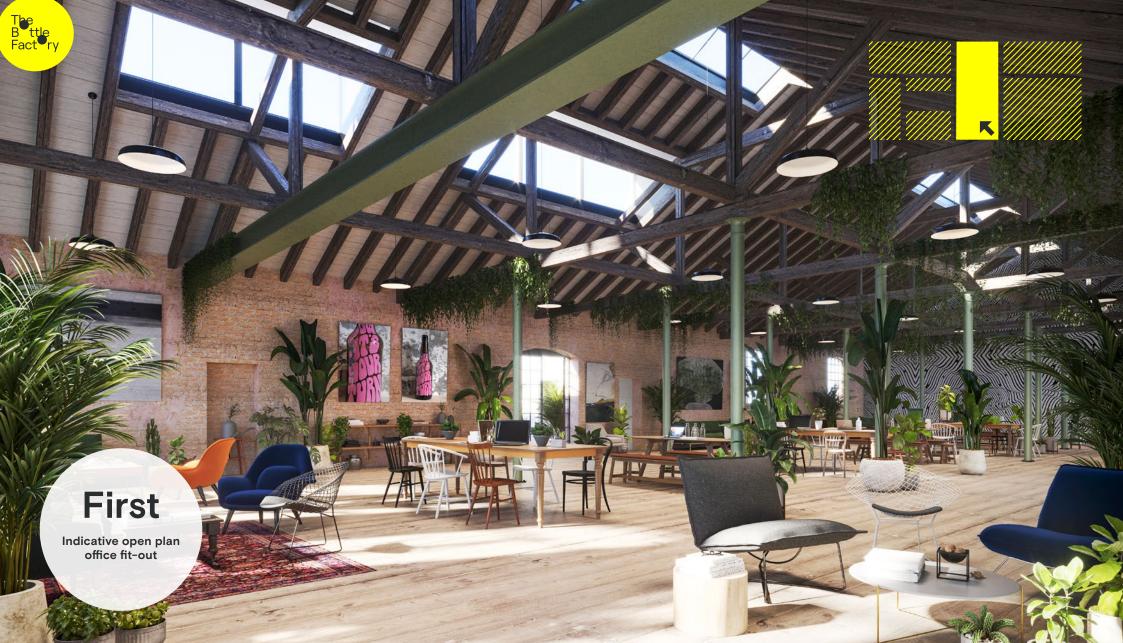

Natural daylight throughout

Openable windows

Ceiling heights up to 5m

Options for mezzanine

roof e