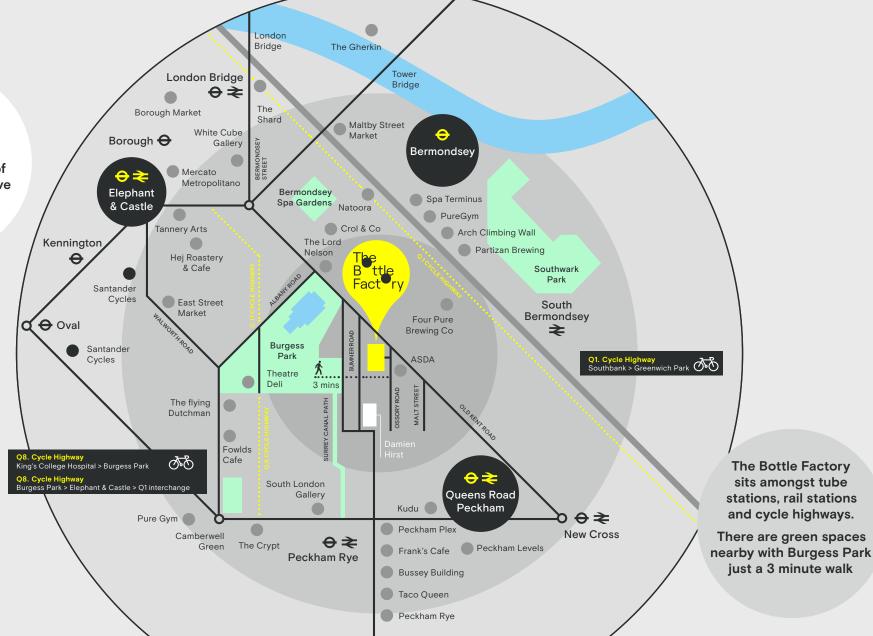

It's your turn to make it

SE1

has grown into one of London's most creative neighbourhoods

Connect Borough Waterloo **London Bridge** Elephant Bermondsey & Castle The B ttle Fact ry **Queens Road** Vauxhall Peckham **Brixton Station** Peckham Rye Camberwell <u>M</u>