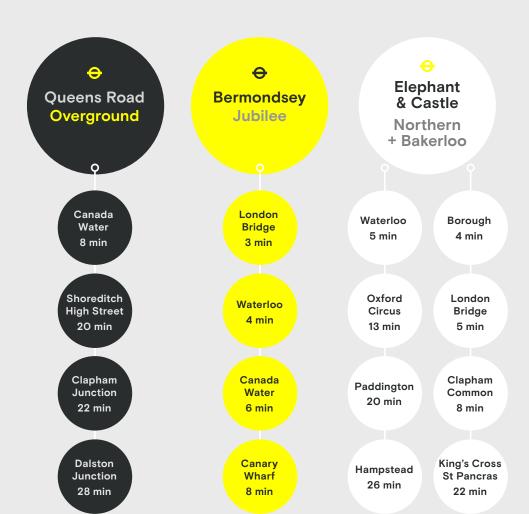

It's your turn to make it

SE1

has grown into one of London's most creative neighbourhoods

Connect Borough Waterloo **London Bridge** Elephant Bermondsey & Castle The B ttle Fact ry **Queens Road** Vauxhall Peckham **Brixton Station** Peckham Rye Camberwell <u>M</u>