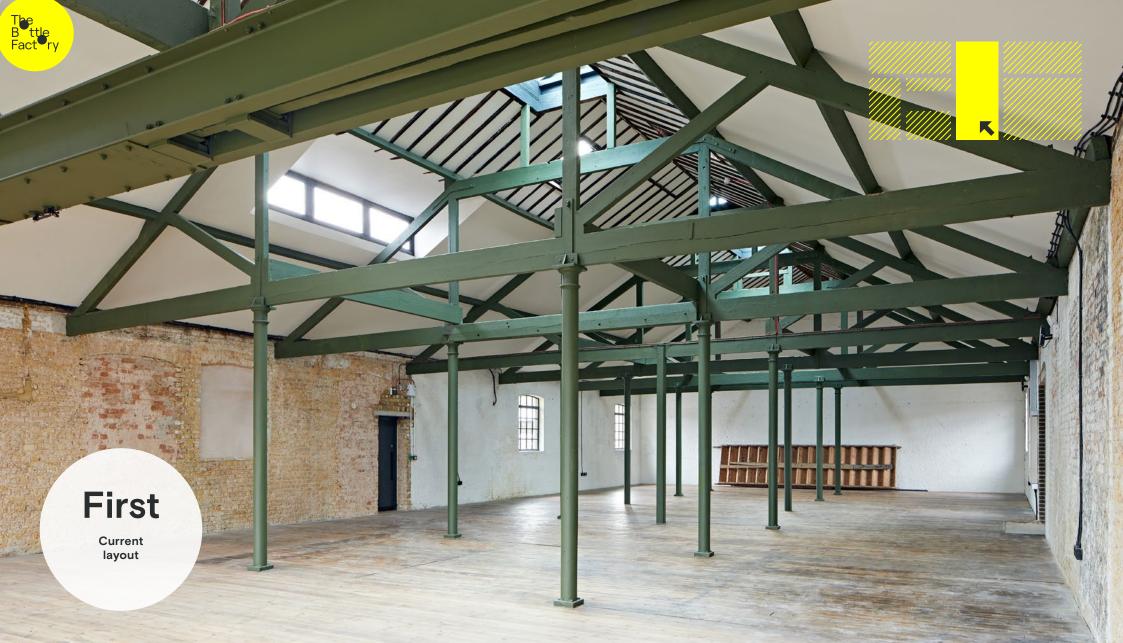

Exposed brickwork

Ceiling heights up to 5m

10 external doors for access and loading

Original steel support beams

Direct access to communal courtyard

Openable windows

Roller shutter security

3 phase power

Natural daylight throughout

Openable windows

Ceiling heights up to 5m

Options for mezzanine

roof e