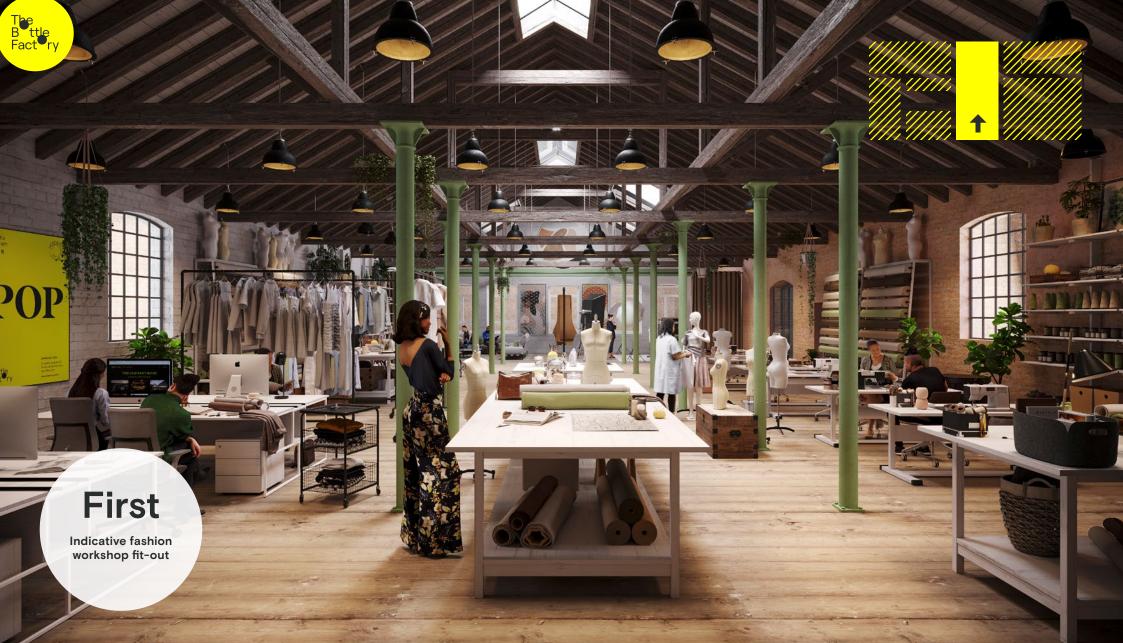

# The Factory First & The Loft

|                 | sq m | sq ft |
|-----------------|------|-------|
| Studio 1        | 18   | 193   |
| Studio 2        | 13   | 139   |
| Studio 3        | 15   | 161   |
| Studio 4        | 18   | 193   |
| Studio 5        | 14   | 150   |
| Studio 6        | 39   | 419   |
| Studio 7        | 31   | 333   |
| Studio 8        | 31   | 333   |
| Studio 9        | 22   | 236   |
| Studio 10       | 29   | 312   |
| Studio 11       | 26   | 283   |
| Unit 8          | 337  | 3,627 |
| Unit 9          | 161  | 1,732 |
| Unit 10         | 146  | 1,571 |
| Total available | 900  | 9,682 |

Natural daylight throughout

Openable windows

Ceiling heights up to 5m

Options for mezzanine

roof e