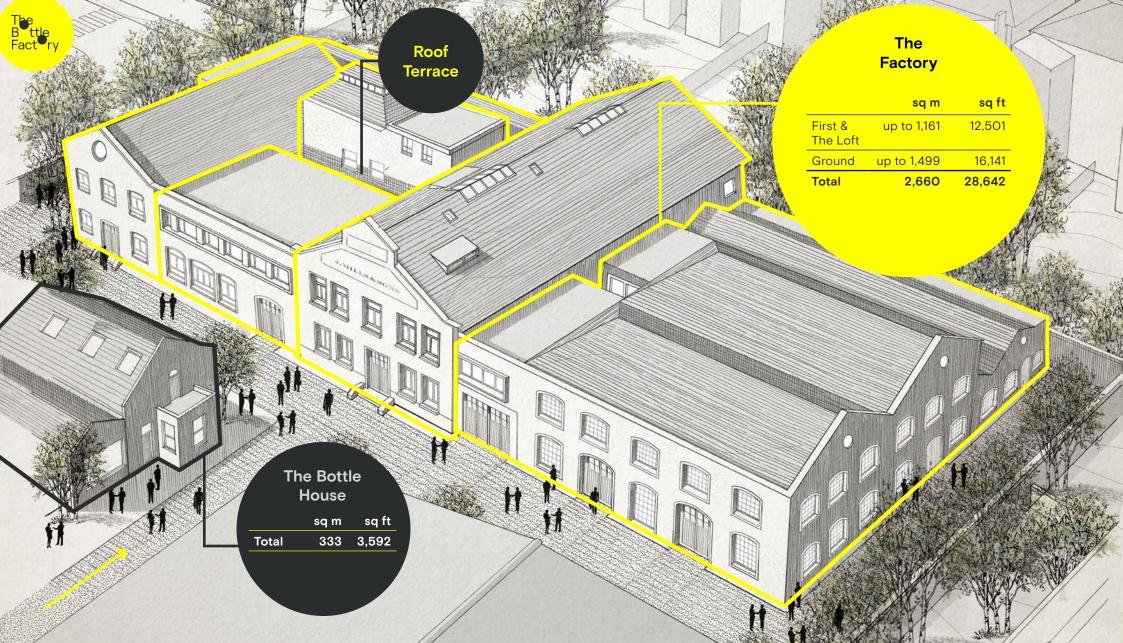

# The Factory Ground

|                 | sq m  | sq ft  |
|-----------------|-------|--------|
| Unit 1          | 279   | 3,003  |
| Unit 2          | 208   | 2,238  |
| Unit 3          | 322   | 3,465  |
| Unit 4          | 320   | 3,444  |
| Unit 5          | 214   | 2,303  |
| Total available | 1,343 | 14,453 |

# The Factory First & The Loft

|                 | sq m | sq ft |
|-----------------|------|-------|
| Studio 1        | 18   | 193   |
| Studio 2        | 13   | 139   |
| Studio 3        | 15   | 161   |
| Studio 4        | 18   | 193   |
| Studio 5        | 14   | 150   |
| Studio 6        | 39   | 419   |
| Studio 7        | 31   | 333   |
| Studio 8        | 31   | 333   |
| Studio 9        | 22   | 236   |
| Studio 10       | 29   | 312   |
| Studio 11       | 26   | 283   |
| Unit 8          | 337  | 3,627 |
| Unit 9          | 161  | 1,732 |
| Unit 10         | 146  | 1,571 |
| Total available | 900  | 9,682 |