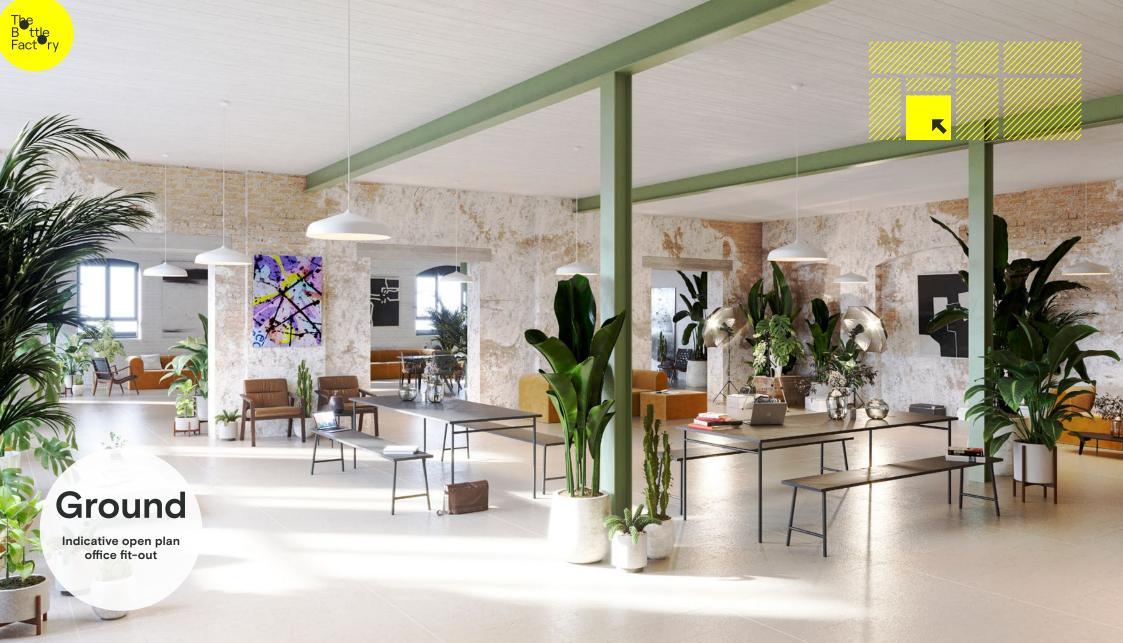

# The Factory Ground

|                 | sq m  | sq ft  |
|-----------------|-------|--------|
| Unit 1          | 279   | 3,003  |
| Unit 2          | 208   | 2,238  |
| Unit 3          | 322   | 3,465  |
| Unit 4          | 320   | 3,444  |
| Unit 5          | 214   | 2,303  |
| Total available | 1,343 | 14,453 |

Exposed brickwork

Ceiling heights up to 5m

10 external doors for access and loading

Original steel support beams

Direct access to communal courtyard

Openable windows

Roller shutter security

3 phase power