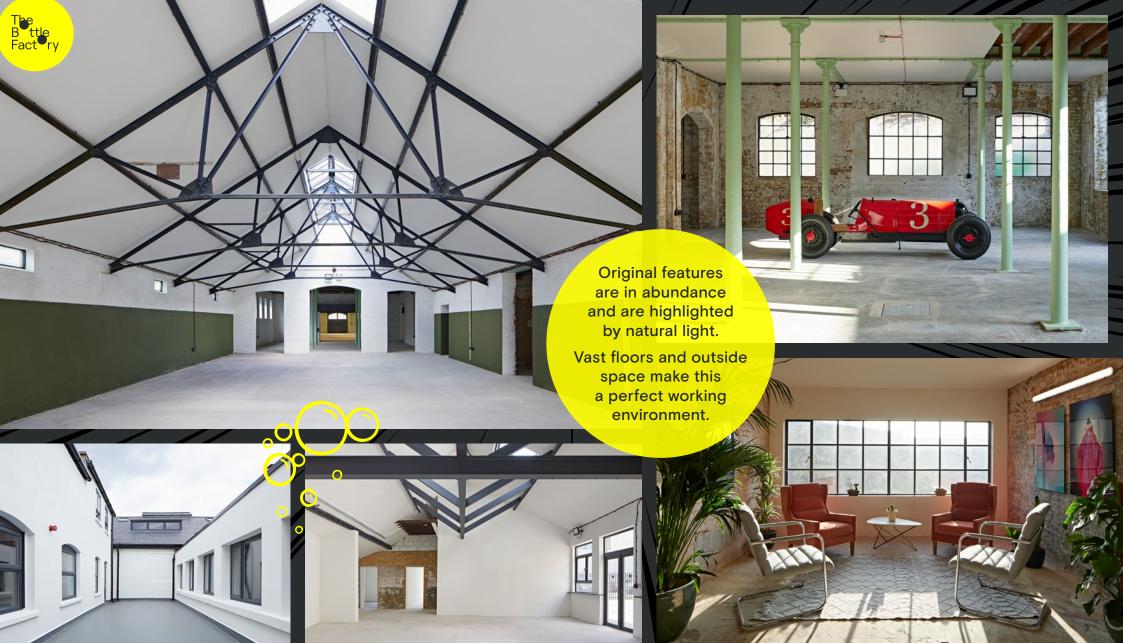

Exposed brickwork

Ceiling heights up to 5m

10 external doors for access and loading

Original steel support beams

Direct access to communal courtyard

Openable windows

Roller shutter security

3 phase power

Natural daylight throughout

Openable windows

Ceiling heights up to 5m

Options for mezzanine

roof e