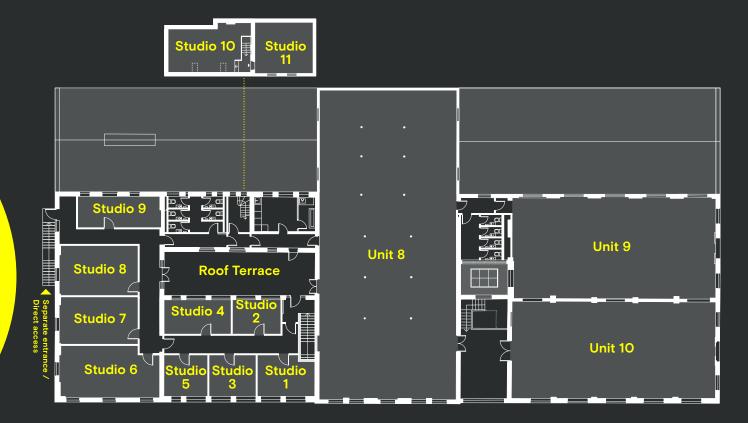

# The Factory First & The Loft

|                 | sq m | sq ft |
|-----------------|------|-------|
| Studio 1        | 18   | 193   |
| Studio 2        | 13   | 139   |
| Studio 3        | 15   | 161   |
| Studio 4        | 18   | 193   |
| Studio 5        | 14   | 150   |
| Studio 6        | 39   | 419   |
| Studio 7        | 31   | 333   |
| Studio 8        | 31   | 333   |
| Studio 9        | 22   | 236   |
| Studio 10       | 29   | 312   |
| Studio 11       | 26   | 283   |
| Unit 8          | 337  | 3,627 |
| Unit 9          | 161  | 1,732 |
| Unit 10         | 146  | 1,571 |
| Total available | 900  | 9,682 |