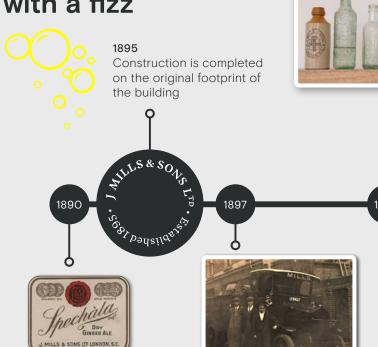

## It all started with a fizz

#### 1890

J. Mills applies for the trademark of the Spechàla brand name

#### 1897

Production of sparkling water begins at 12 Ossory Road