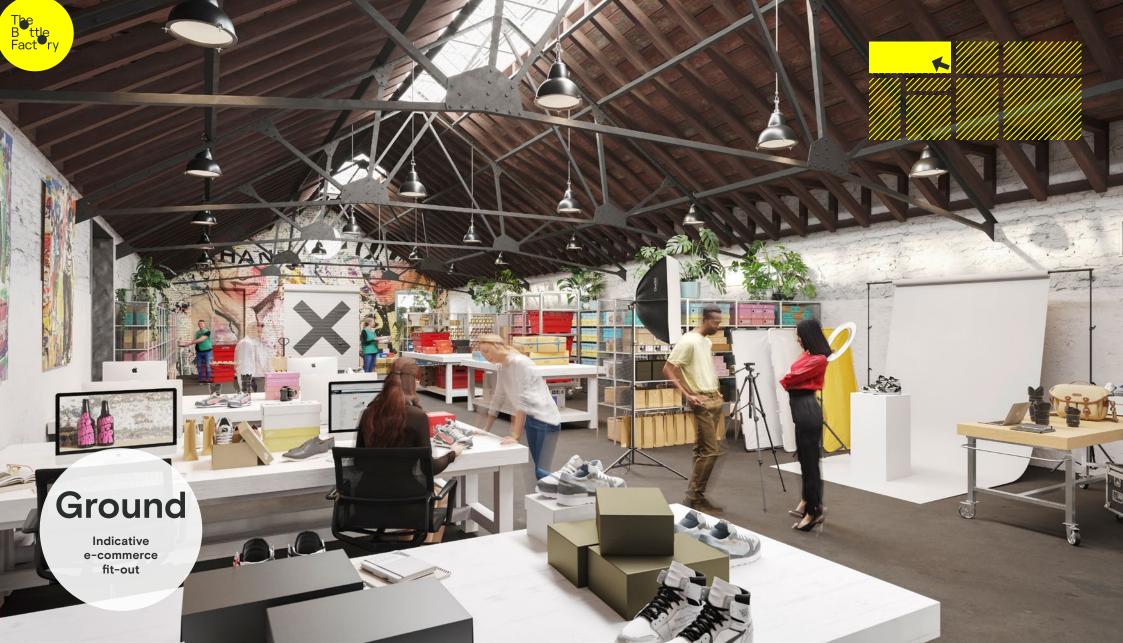

# The Factory Ground

|                 | sq m  | sq ft  |
|-----------------|-------|--------|
| Unit 1          | 279   | 3,003  |
| Unit 2          | 208   | 2,238  |
| Unit 3          | 322   | 3,465  |
| Unit 4          | 320   | 3,444  |
| Unit 5          | 214   | 2,303  |
| Total available | 1,343 | 14,453 |

Exposed brickwork

Ceiling heights up to 5m

10 external doors for access and loading

Original steel support beams

Direct access to communal courtyard

Openable windows

Roller shutter security

3 phase power