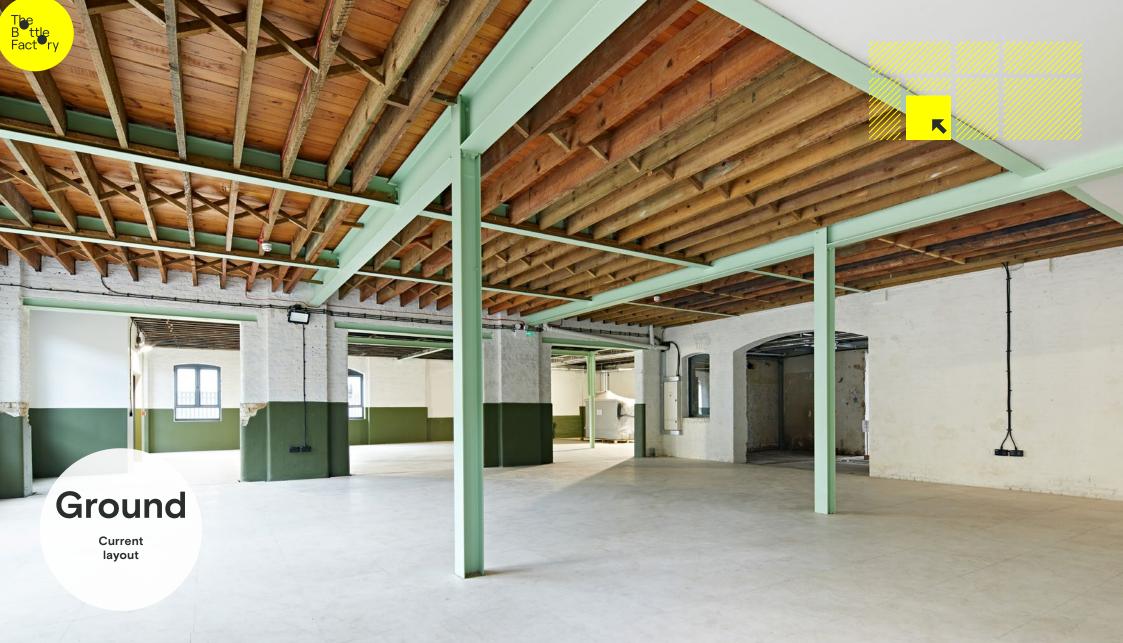

# The Factory Ground

|                 | sq m  | sq ft  |
|-----------------|-------|--------|
| Unit 1          | 279   | 3,003  |
| Unit 2          | 208   | 2,238  |
| Unit 3          | 322   | 3,465  |
| Unit 4          | 320   | 3,444  |
| Unit 5          | 214   | 2,303  |
| Total available | 1,343 | 14,453 |

Exposed brickwork

Ceiling heights up to 5m

10 external doors for access and loading

Original steel support beams

Direct access to communal courtyard

Openable windows

Roller shutter security

3 phase power