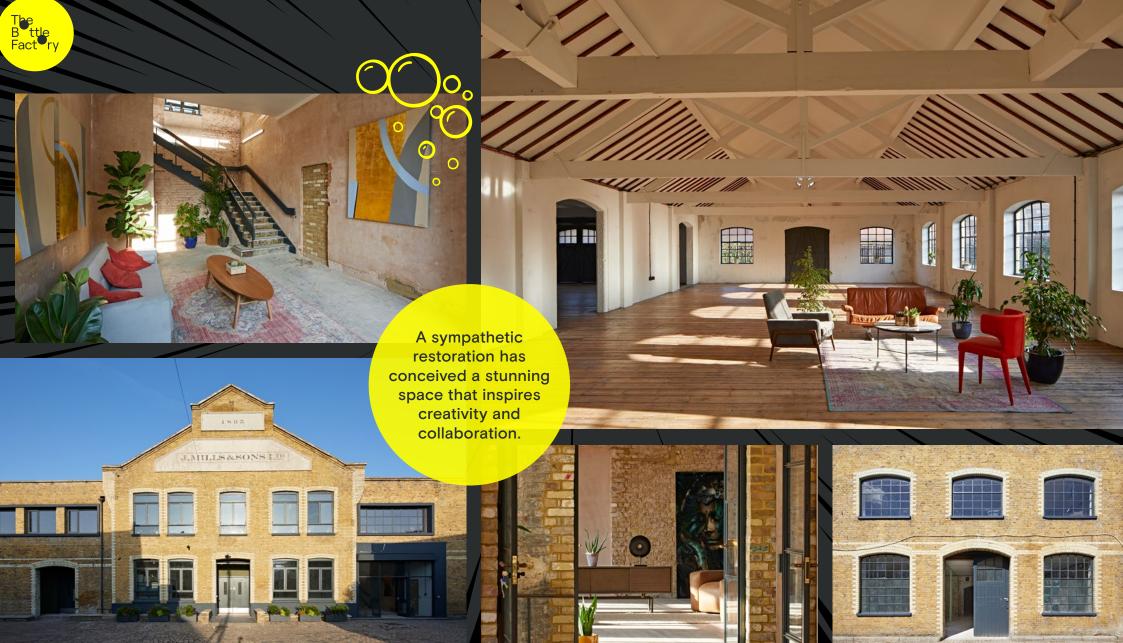

Exposed brickwork

Ceiling heights up to 5m

10 external doors for access and loading

Original steel support beams

Direct access to communal courtyard

Openable windows

Roller shutter security

3 phase power

Natural daylight throughout

Openable windows

Ceiling heights up to 5m

Options for mezzanine

roof e