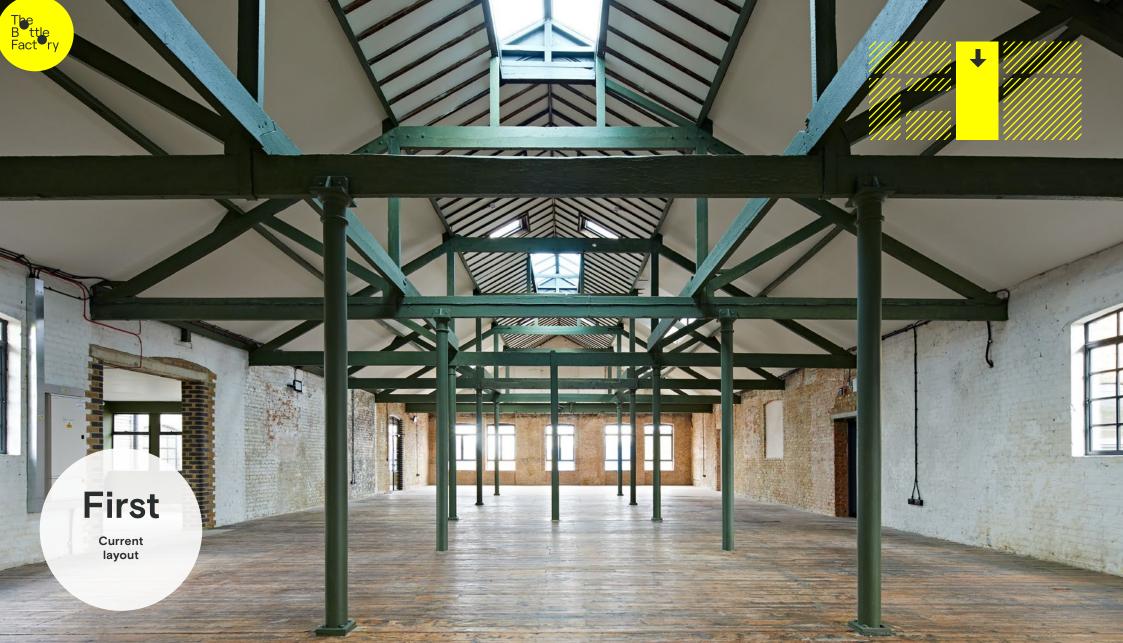

# The Factory First & The Loft

|                 | sq m | sq ft |
|-----------------|------|-------|
| Studio 1        | 18   | 193   |
| Studio 2        | 13   | 139   |
| Studio 3        | 15   | 161   |
| Studio 4        | 18   | 193   |
| Studio 5        | 14   | 150   |
| Studio 6        | 39   | 419   |
| Studio 7        | 31   | 333   |
| Studio 8        | 31   | 333   |
| Studio 9        | 22   | 236   |
| Studio 10       | 29   | 312   |
| Studio 11       | 26   | 283   |
| Unit 8          | 337  | 3,627 |
| Unit 9          | 161  | 1,732 |
| Unit 10         | 146  | 1,571 |
| Total available | 900  | 9,682 |

Natural daylight throughout

Openable windows

Ceiling heights up to 5m

Options for mezzanine

roof e