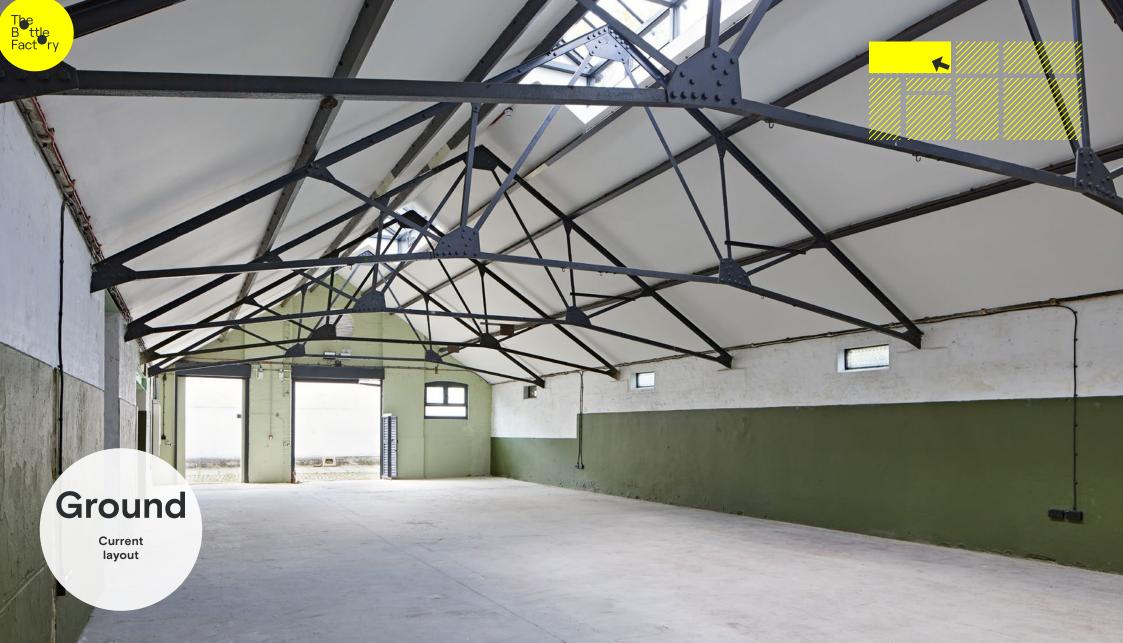

# The Factory Ground

|                 | sq m  | sq ft  |
|-----------------|-------|--------|
| Unit 1          | 279   | 3,003  |
| Unit 2          | 208   | 2,238  |
| Unit 3          | 322   | 3,465  |
| Unit 4          | 320   | 3,444  |
| Unit 5          | 214   | 2,303  |
| Total available | 1,343 | 14,453 |

Exposed brickwork

Ceiling heights up to 5m

10 external doors for access and loading

Original steel support beams

Direct access to communal courtyard

Openable windows

Roller shutter security

3 phase power