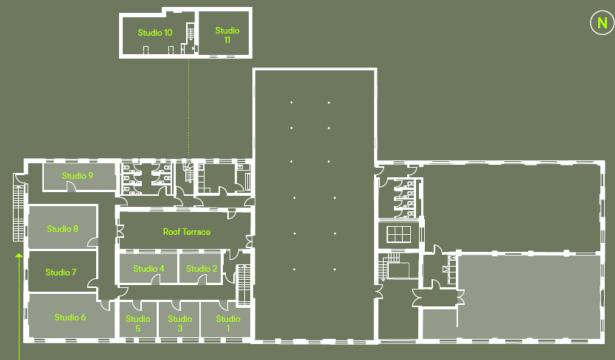

## THE BOTTLE FACTORY

1<sup>st</sup> Floor Plan

## The Factory First floor and loft – The Studios

|                 |           | SQ M | SQ FT |
|-----------------|-----------|------|-------|
| Studio 1        | Let       | 18   | 193   |
| Studio 2        | Let       | 13   | 139   |
| Studio 3        | Let       | 15   | 161   |
| Studio 4        | Let       | 18   | 193   |
| Studio 5        | Let       | 14   | 150   |
| Studio 6        | Let       | 39   | 419   |
| Studio 7        | Available | 31   | 333   |
| Studio 8        | Let       |      | 333   |
| Studio 9        | Let       | 22   | 236   |
| Studio 10       | Available | 29   | 312   |
| Studio 11       | Available | 26   | 283   |
| Total Available |           | 256  | 2,752 |