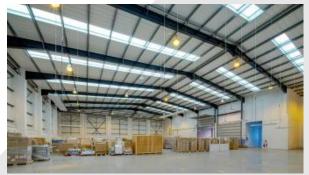

### Description

The property comprises of a semi-detached modern warehouse/ industrial unit incorporating a full height brick and glazed front elevation with the remaining elevations constructed of profile metal cladding. The unit is portal framed, has a pitched roof, a covered loading bay and has ample designated parking spaces available on-site.