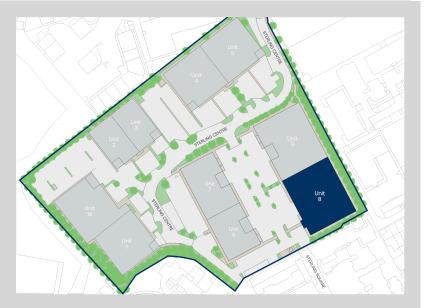

## Accommodation:

| Unit   | Property Type | Size (sq ft) | Size (sq m) | Availability |
|--------|---------------|--------------|-------------|--------------|
| Unit 8 | Warehouse     | 21,836       | 2,029       | Immediately  |
| Total  |               | 21,836       | 2,029       |              |