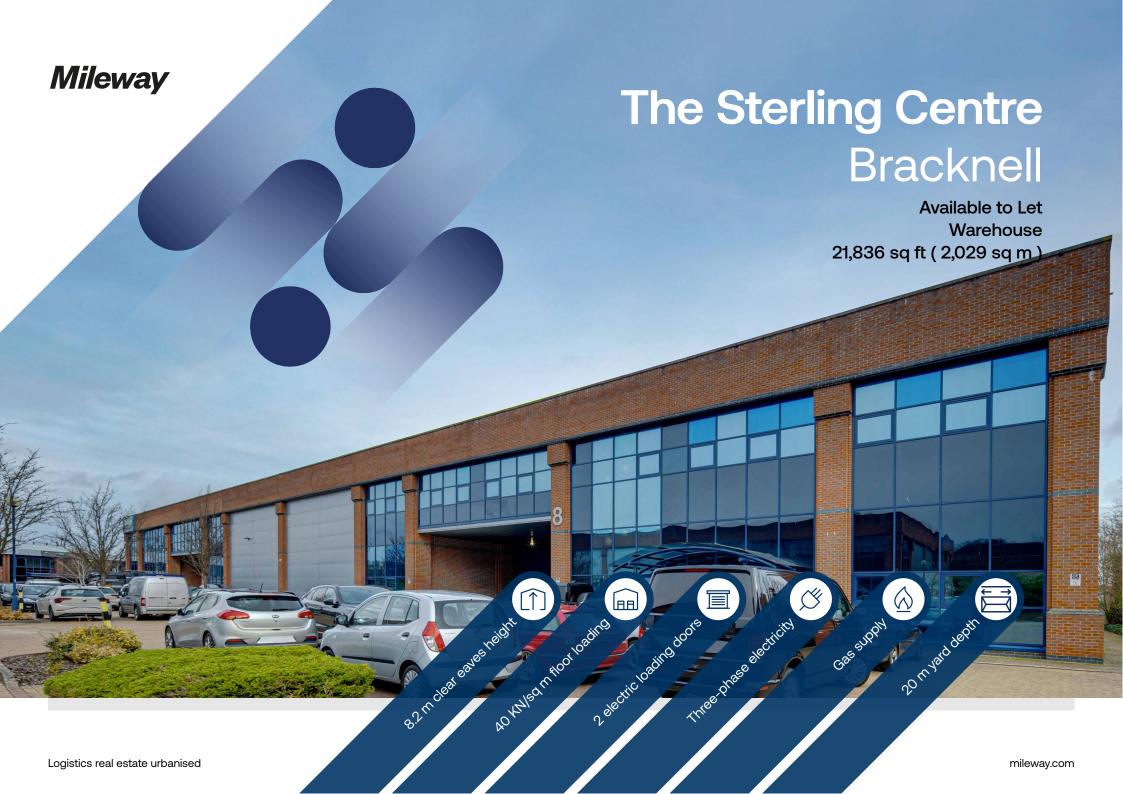

# The Sterling Centre

The Sterling Centre, Eastern Road, Bracknell, RG12 2PW

### Description

The property comprises of a semi-detached modern warehouse/ industrial unit incorporating a full height brick and glazed front elevation with the remaining elevations constructed of profile metal cladding. The unit is portal framed, has a pitched roof, a covered loading bay and has ample designated parking spaces available on-site.

## Accommodation:

| Unit   | Property Type | Size (sq ft) | Size (sq m) | Availability |
|--------|---------------|--------------|-------------|--------------|
| Unit 8 | Warehouse     | 21,836       | 2,029       | Immediately  |
| Total  |               | 21,836       | 2,029       |              |