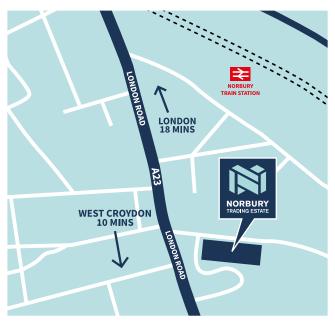

LOCATED NEXT DOOR TO **SCREWFIX** 

NORBURY TRADING ESTATE, CRAIGNISH AVENUE, NORBURY, LONDON, SW16 4RW