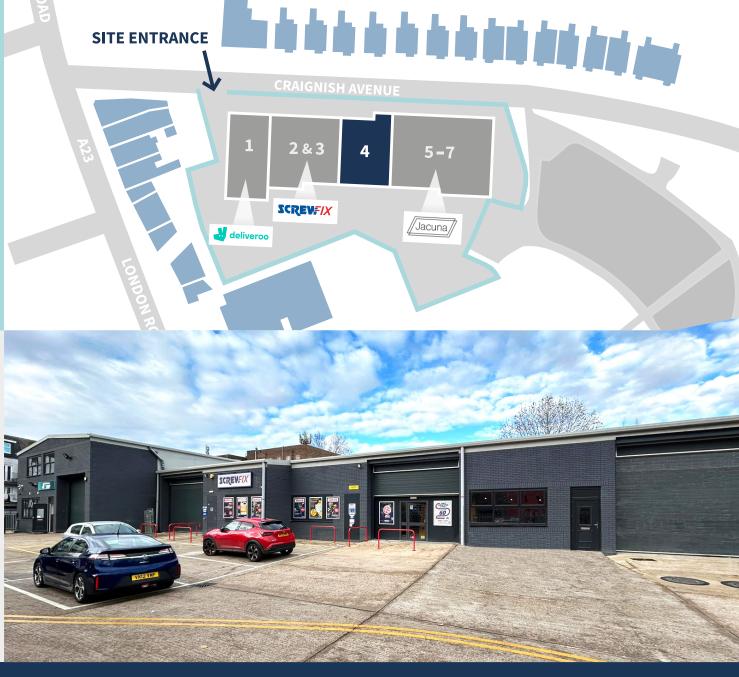

LOCATED NEXT DOOR TO **SCREWFIX** 

NORBURY TRADING ESTATE, CRAIGNISH AVENUE, NORBURY, LONDON, SW16 4RW

### **DESCRIPTION**

Norbury Trading Estate benefits from an extensive frontage along Craignish Avenue, SW16 and benefits from the following high specification:

- Brand New Roof
- New Roller Shutter Doors
- New Site Entrance & External Areas
- New Entrance Doors
- Upgraded WC & Welfare Facilities
- LED Lighting Throughout