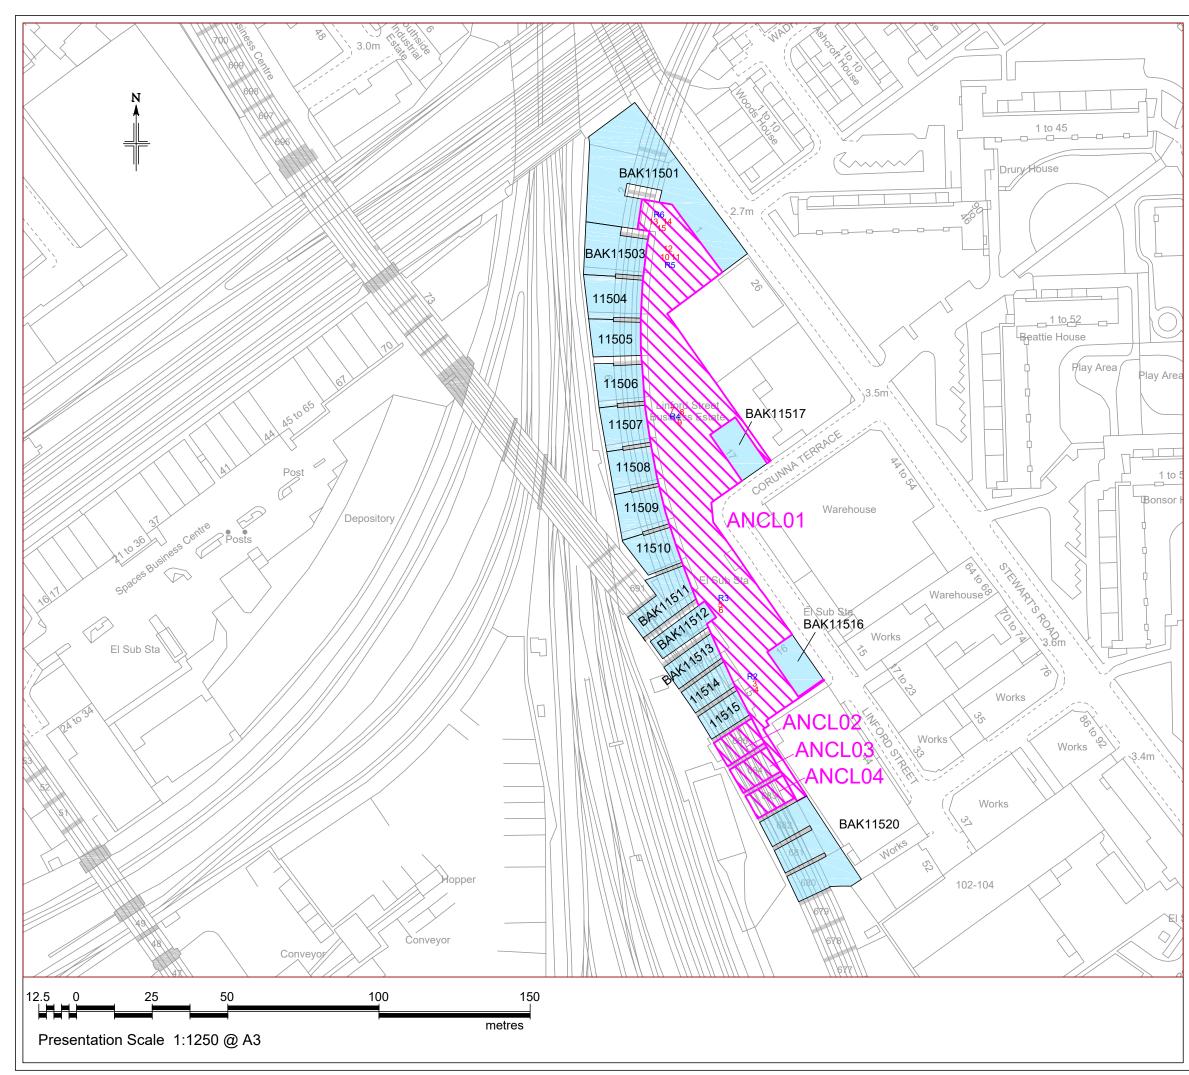

## Property Ref: 22702240 \_Wandsworth\_BAK11500

Linford Street, Battersea

## LONDON, SW8 **UNDEMISED LAND AREA** UNDEMISED 3838.60 sq m 41318 sq ft LAND The following have been INCLUDED in the TOTAL Undemised Land Area: ANCL01 37210 sq ft 3456.92 sq m ANCL02 132.63 sq m 1428 sq ft ANCL03 129.91 sq m 1398 sq ft ANCL04 119.14 sq m 1282 sq ft Hyperlinks in red are linked to still photos Hyperlinks in dark blue are linked to 360 degree panoramic photos **Revisions:** P01 - Original Issue (July 2021) P02 - BAK11518 replaced by larger BAK11520 (October 2021) Notes: This plan has been produced site unseen. The areas have been derived based on client supplied digital data. The drawing indicates the extent of the areas quoted, produced to an accuracy commensurate with standard presentation scales. It is held in a scaled digital CAD format. Areas have been generated from client supplied land boundary polygons based on OS 1:1250 data which has a quoted accuracy of $\pm$ 1 metre. Plowman Craven Limited accepts no responsibility for details that are subsequently found to be the consequence of undisclosed facts. This drawing contains Ordnance Survey data which has been reproduced with the permission of the Controller of Her Majesty's Stationery Office, Crown copyright 2020. The Ordnance Survey data has been obtained and reproduced by Plowman Craven Ltd in agreement with The Arch Company under Network Rail Licence Number 100040692. Care should be taken when drawings are printed to avoid image distortion. Dwg No. 43264-PCL-22702240\_Wandsworth\_BAK11500-GF-DR-G-00001\_ANCL-S6-P02 Plowman Craven RICS Regulated by RICS