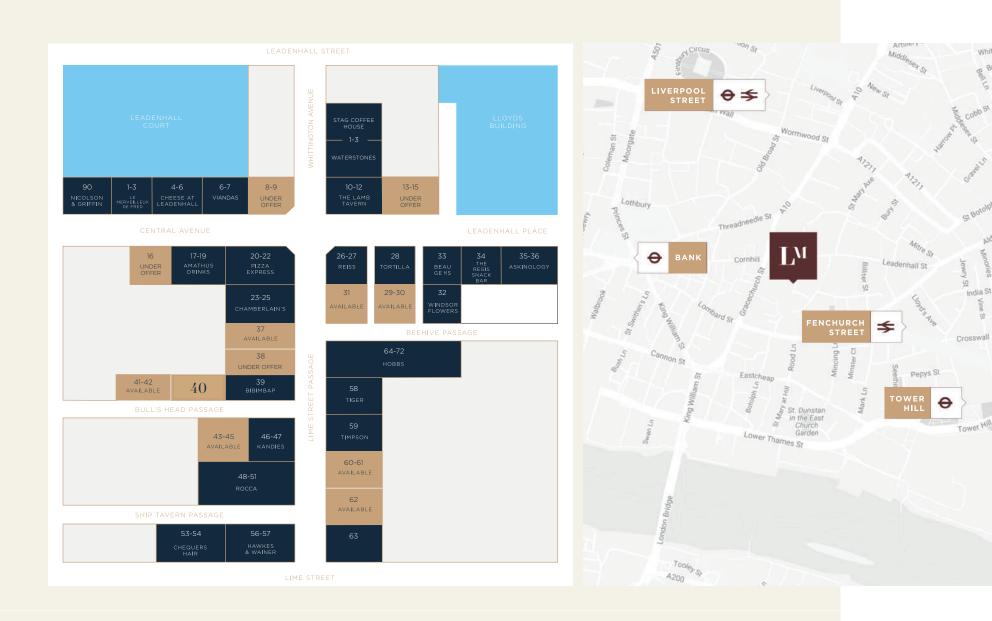

by way of a new effectively FR&I lease contracted outside the security of tenure and compensation provisions of the Landlord and Tenant Act 1954. External seating is available by way of a separate licence. Further details on application.

| Ground Floor   | $158 \operatorname{sq} \operatorname{ft}$ |
|----------------|-------------------------------------------|
| Basement       | $345 \mathrm{sqft}$                       |
| Mezzanine      | $220 \mathrm{sqft}$                       |
| Total          | $723 \mathrm{sqft}$                       |
| Rates Payable  | £12,032                                   |
| Service Charge | £2,736                                    |
| Insurance      | £640                                      |

## **Ground Floor**



## Mezzanine



## Basement











## LM

## Arrange a viewing

Interested in becoming part of Leadenhall Market's exciting new and food and drink offer? Find your perfect space.

**Contact us** and see for yourself why Leadenhall Market is so special.

### **Liv England**

liv.england@levyrealestate.co.uk 07530 807800

#### **Greg Stalcup**

greg.stalcup@levyrealestate.co.uk 07825 191239

#### **Matt Paulson-Ellis**

matt.paulson-ellis@levyrealestate.co.uk 07867 781811