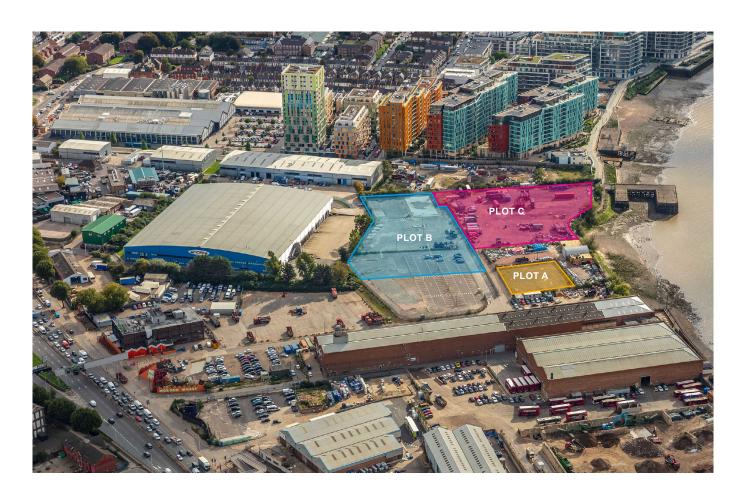

## **Description**

Morden Wharf offers an exceptionally versatile open storage facility that caters to a wide array of needs. Featuring three separate plots, each plot provides secure open storage space with reinforced hardcore surfaces, access to water and electricity supply, and the flexibility to accommodate various uses including but not limited to vehicle storage, construction and contracting firms, manufacturers, transportation and logistics companies.

## **Accommodation**

The existing accommodation provides between 0.4 - 4.7 acres of hardcore and tarmac surfacing.

Plot A is to be let as a whole, with the existing area equating to 0.4 acres. The plot currently has hardcore surfacing and palisade fencing creating a secure yard area for incoming tenants, with water and sewage access provided.

Plots B & C can be apportioned appropriately to suit requirements of potential occupiers with lot sizes to be agreed between Landlord and Tenant. Plot B currently consists of palisade fencing and a tarmacked yard area with electricity, water and sewage services on site. Plot B equates to 2.1 acres. Plot C currently has palisade fencing with hardcore surfacing, the plot currently has access to water and sewage services. Plot C equates to 2.2 acres.