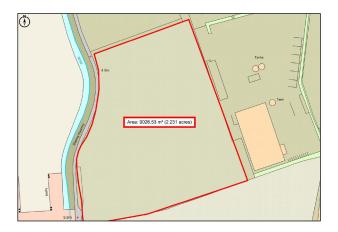

## **Site Plans**

Not to scale, indicative only

MISREPRESENTATION ACT 1967 - Levy Real Estate LLP for themselves and for the Vendors or lessors of this property whose agents they are given notice that: All description, dimensions, reference to condition and necessary permissions for use and occupation and other details are given without responsibility and any intending purchasers or tenants should not rely on them as statements or representations of fact but must satisfy themselves by inspection or otherwise as to the correctness of each of them. Any services mentioned have not been tested and therefore prospective occupiers should satisfy themselves as to their operation. These particulars are produced in good faith and set out a general guide only and do not constitute part of any offer or contract. No person in the employment of Levy Real Estate LLP has any authority to make or give representation or warranty in relation to this property. All prices and rents are quoted exclusive of VAT unless otherwise stated. November 2023

## **Accommodation**

The existing accommodation provides between 0.4 - 4.7 acres of hardcore and tarmac surfacing.

Plot A is to be let as a whole, with the existing area equating to 0.4 acres. The plot currently has hardcore surfacing and palisade fencing creating a secure yard area for incoming tenants, with water and sewage access provided.

Plots B & C can be apportioned appropriately to suit requirements of potential occupiers with lot sizes to be agreed between Landlord and Tenant. Plot B currently consists of palisade fencing and a tarmacked yard area with electricity, water and sewage services on site. Plot B equates to 2.1 acres. Plot C currently has palisade fencing with hardcore surfacing, the plot currently has access to water and sewage services. Plot C equates to 2.2 acres.