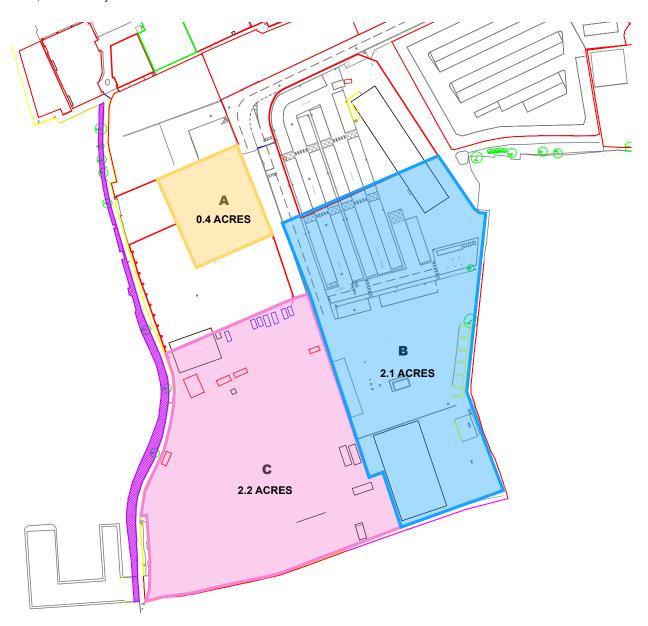

## **Site Plans**

Not to scale, indicative only

MISREPRESENTATION ACT 1967 - Levy Real Estate LLP for themselves and for the Vendors or lessors of this property whose agents they are given notice that: All description, dimensions, reference to condition and necessary permissions for use and occupation and other details are given without responsibility and any intending purchasers or tenants should not rely on them as statements or representations of fact but must satisfy themselves by inspection or otherwise as to the correctness of each of them. Any services mentioned have not been tested and therefore prospective occupiers should satisfy themselves as to their operation. These particulars are produced in good faith and set out a general guide only and do not constitute part of any offer or contract. No person in the employment of Levy Real Estate LLP has any authority to make or give representation or warranty in relation to this property. All prices and rents are quoted exclusive of VAT unless otherwise stated. November 2023

## **Accommodation**

The existing accommodation provides between 0.4 - 4.7 acres of hardcore and tarmac surfacing.

Plot A is to be let as a whole, with the existing area equating to 0.4 acres. The plot currently has hardcore surfacing and palisade fencing creating a secure yard area for incoming tenants, with water and sewage access provided.

Plots B & C can be apportioned appropriately to suit requirements of potential occupiers with lot sizes to be agreed between Landlord and Tenant. Plot B currently consists of palisade fencing and a tarmacked yard area with electricity, water and sewage services on site. Plot B equates to 2.1 acres. Plot C currently has palisade fencing with hardcore surfacing, the plot currently has access to water and sewage services. Plot C equates to 2.2 acres.