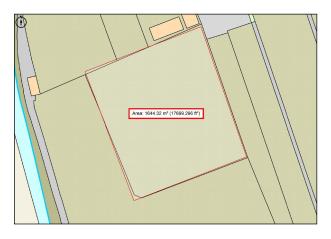

# Plot A - Accommodation (GIA)

| Total       | 17,699 | 0.4   |
|-------------|--------|-------|
| Plot A      | 17,699 | 0.4   |
| Description | sq ft  | acres |