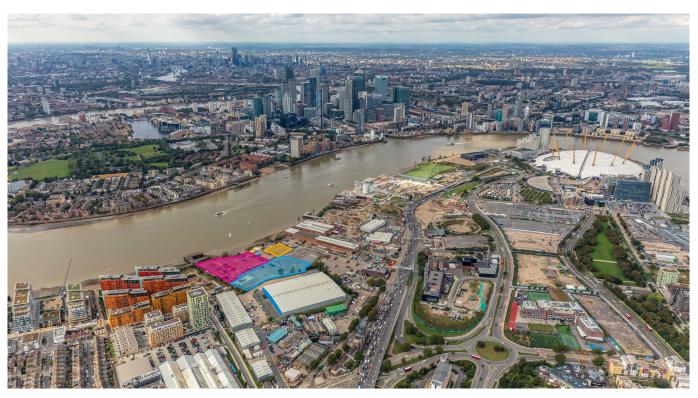

## Location

Morden Wharf's strategic location in North Greenwich, just off the A102, ensures efficient road connectivity, further enhanced by its proximity to the Blackwall Tunnel. This prime location grants Morden Wharf excellent transport links, enabling quick and convenient access to major road networks. The site is conveniently positioned 3 miles from Canary Wharf and 8 miles from the City of London, making it an attractive proposition for businesses seeking access to these key areas of London. Additionally, the A205, located 3 miles away, extends the site's accessibility to various parts of South London, while its proximity to the M25, via the A2 & the A20 just 18 miles away, facilitates easy access to the wider UK motorway network.

## **Description**

Morden Wharf offers an exceptionally versatile open storage facility that caters to a wide array of needs. Featuring three separate plots, each plot provides secure open storage space with reinforced hardcore surfaces, access to water and electricity supply, and the flexibility to accommodate various uses including but not limited to vehicle storage, construction and contracting firms, manufacturers, transportation and logistics companies.