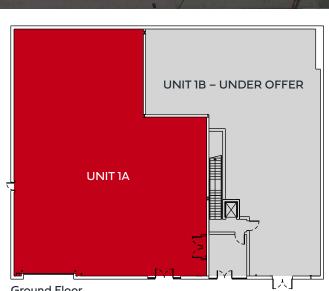

# **OCCUPIERS CLOSE BY INCLUDE:**

STH CIRCULAR RD

Large, secure yard & forecourt

The property comprises a prominent warehouse building which is being sub-divided to create 2 self contained trade/warehouse units. Unit 1B is under offer with Unit 1A being fully available with its own dedicated loading yard and car parking areas.

# **ACCOMMODATION**

| UNIT 1A                 | SQ FT | SQ M   |
|-------------------------|-------|--------|
| Ground floor            | 4,270 | 396.70 |
| UNIT 1B                 | SQ FT | SQ M   |
| Ground floor            | 3,384 | 314.40 |
| First floor UNDER OFFER | 3,384 | 314.40 |
| TOTAL                   | 6,768 | 628.80 |