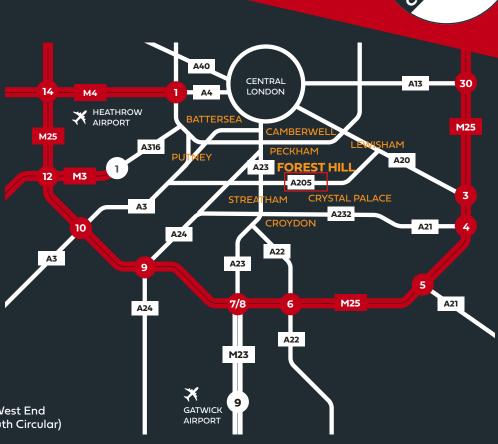

**Excellent transport** links and proximity to local market

To be refurbished to specific trade counter requirements

**Excellent floor to** ceiling heights

### LOCATION

The units are located on an established industrial estate with unrestricted Hours of Use.

The site is located 100m from the arterial A205 with good access to nearby transportation nodes.

Densely populated, affluent area of south-east London.