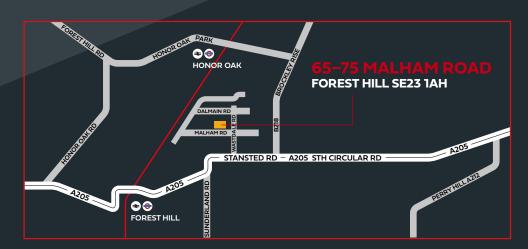

### LOCATION

The units are located on an established industrial estate with unrestricted Hours of Use.

The site is located 100m from the arterial A205 with good access to nearby transportation nodes.

Densely populated, affluent area of south-east London.