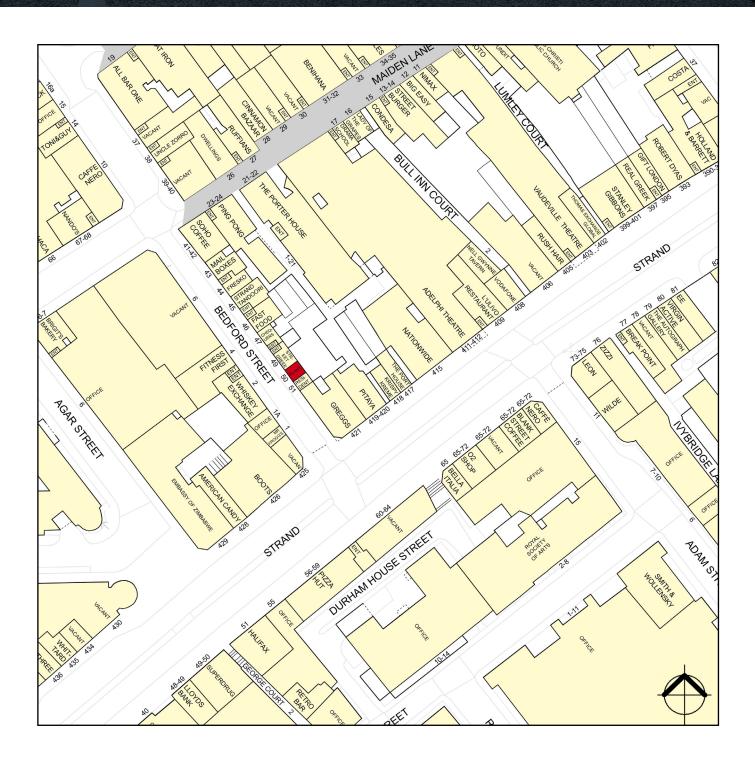

#### **Description**

The premises are located on Bedford Street on the main throughfare between The Strand and Covent Garden. The premises are adjacent to the Resident Hotel and opposite Mr Fogg's Society of Exploration Cocktail Bar.

Nearby occupiers include Greggs, Fresko Yogurt, Soho Coffee Company, Krispy Kremes, The Whiskey Exchange, Fitness First, Nandos, Wahaca and Chequers Sandwich Bar.