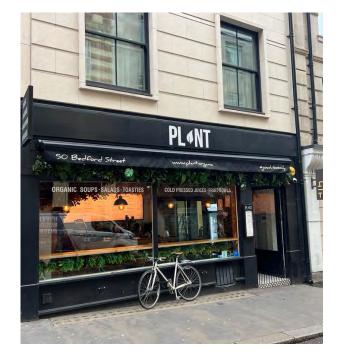

#### **Description**

The premises are located on Bedford Street on the main throughfare between The Strand and Covent Garden. The premises are adjacent to the Resident Hotel and opposite Mr Fogg's Society of Exploration Cocktail Bar.

Nearby occupiers include Greggs, Fresko Yogurt, Soho Coffee Company, Krispy Kremes, The Whiskey Exchange, Fitness First, Nandos, Wahaca and Chequers Sandwich Bar.