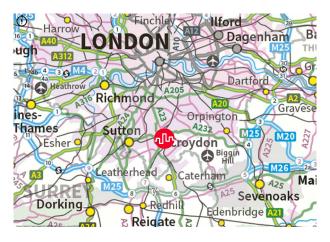

#### Location

The site is located on Selsdon Goods Yard in South Croydon. The site runs parallel to Purley Way which links Beddington to the M23/M25 intersection. Within the site, neighbouring tenants include Buildbase and Mact Scaffolding.

The City of London and West End are within 10.6 miles of the site with the M25 accessible within a 25 minute drive. The nearest train station is South Croydon on the Southern Railway.

### **Location Plan**

Not to scale, indicative only

| Description - Site Two   | sq ft  |
|--------------------------|--------|
| Land                     | 37,915 |
| Workshop                 | 2,562  |
| Total                    | 40,477 |
| Description - Site Three | sq ft  |
| Land                     | 27,476 |
| Workshop                 | 2,152  |
| Total                    | 29,610 |
| Description - Site Four  | sq ft  |
| Land                     | 41,940 |
| Workshop                 | 2,928  |
| Total                    | 44,868 |