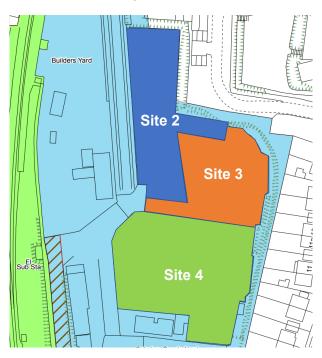

#### **Available Plots**

| Plot   | sq ft   | Acre |
|--------|---------|------|
| Site 2 | 40,477  | 0.93 |
| Site 3 | 29,610  | 0.68 |
| Site 4 | 44, 816 | 1.03 |
| Total  | 74,426  | 1.71 |

### Site Plan

Not to scale, indicative only

### **Location Plan**

Not to scale, indicative only

| Description - Site Two   | sq ft  |
|--------------------------|--------|
| Land                     | 37,915 |
| Workshop                 | 2,562  |
| Total                    | 40,477 |
| Description - Site Three | sq ft  |
| Land                     | 27,476 |
| Workshop                 | 2,152  |
| Total                    | 29,610 |
| Description - Site Four  | sq ft  |
| Land                     | 41,940 |
| Workshop                 | 2,928  |
| Total                    | 44,868 |