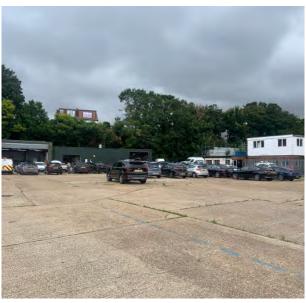

### **Description**

Both plots are largely level and fully hard surfaced secured via palisade fencing and manual gates. Both sites are fully serviced with power and water. While the plots are currently split into two separate plots, there is potential to lease both plots as one. Ancillary warehouse / portacabin accommodation is available on both sites and occupiers will be required to take the accommodation in its current state.

### **Specification**

- Secure gated plots
- · Perimeter palisade fencing
- Level plots throughout
- Part concrete and part hardcore surfaces
- · Power and water services available and in situ
- Ancillary warehouse/workshop space
- WC facilities
- Well managed estate
- · Unrestricted hours of use

### **Site Images**

Site Three

Site Three

Site Four

Site Four

MISREPRESENTATION ACT 1967 - Levy Real Estate LLP for themselves and for the Vendors or lessors of this property whose agents they are given notice that: All description, dimensions, reference to condition and necessary permissions for use and occupation and other details are given without responsibility and any intending purchasers or tenants should not rely on them as statements or representations of fact but must satisfy themselves by inspection or otherwise as to the correctness of each of them. Any services mentioned have not been tested and therefore prospective occupiers should satisfy themselves as to their operation. These particulars are produced in good faith and set out a general guide only and do not constitute part of any offer or contract. No person in the employment of Levy Real Estate LLP has any authority to make or give representation or warranty in relation to this property. All prices and rents are quoted exclusive of VAT unless otherwise stated. September 2021