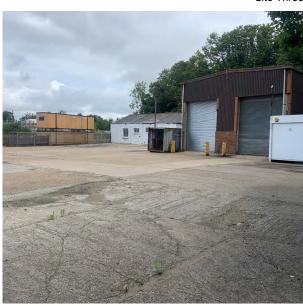

### **Description**

Both plots are largely level and fully hard surfaced secured via palisade fencing and manual gates. Both sites are fully serviced with power and water. While the plots are currently split into two separate plots, there is potential to lease both plots as one. Ancillary warehouse / portacabin accommodation is available on both sites and occupiers will be required to take the accommodation in its current state.

### **Specification**

- Secure gated plots
- · Perimeter palisade fencing
- Level plots throughout
- Part concrete and part hardcore surfaces
- · Power and water services available and in situ
- Ancillary warehouse/workshop space
- WC facilities
- Well managed estate
- · Unrestricted hours of use

### **Site Images**

Site Three

Site Three

Site Four

Site Four

MISREPRESENTATION ACT 1967 - Levy Real Estate LLP for themselves and for the Vendors or lessors of this property whose agents they are given notice that: All description, dimensions, reference to condition and necessary permissions for use and occupation and other details are given without responsibility and any intending purchasers or tenants should not rely on them as statements or representations of fact but must satisfy themselves by inspection or otherwise as to the correctness of each of them. Any services mentioned have not been tested and therefore prospective occupiers should satisfy themselves as to their operation. These particulars are produced in good faith and set out a general guide only and do not constitute part of any offer or contract. No person in the employment of Levy Real Estate LLP has any authority to make or give representation or warranty in relation to this property. All prices and rents are quoted exclusive of VAT unless otherwise stated. September 2021