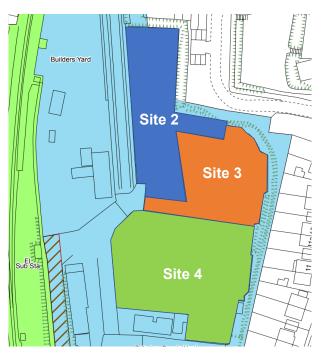

### Site Plan

Not to scale, indicative only

### **Available Plots**

| Plot   | sq ft   | Acre |
|--------|---------|------|
| Site 3 | 29,610  | 0.68 |
| Site 4 | 44, 816 | 1.03 |
| Total  | 74,426  | 1.71 |

പിഗ

| Description - Site Three | sq ft                  |
|--------------------------|------------------------|
| Land                     | 20,476                 |
| Workshop                 | 1,349                  |
| Portacabin               | 609                    |
| Total                    | 22,434                 |
|                          |                        |
| Description - Site Four  | sq ft                  |
| Description - Site Four  | <b>sq ft</b><br>40,698 |
|                          |                        |
| Land                     | 40,698                 |
| Land<br>Workshop         | 40,698<br>1,763        |