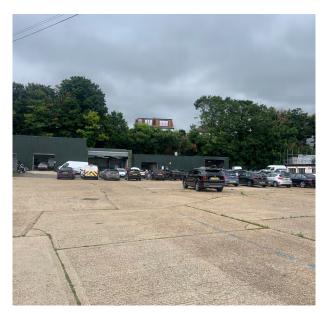

### **Description**

Both plots are largely level and fully hard surfaced secured via palisade fencing and manual gates. Both sites are fully serviced with power and water. While the plots are currently split into two separate plots, there is potential to lease both plots as one. Ancillary warehouse / portacabin accommodation is available on both sites and occupiers will be required to take the accommodation in its current state.

### **Specification**

- Secure gated plots
- · Perimeter palisade fencing
- Level plots throughout
- Part concrete and part hardcore surfaces
- · Power and water services available and in situ
- Ancillary warehouse/workshop space
- WC facilities
- Well managed estate
- · Unrestricted hours of use

### **Site Images**

Site Three

Site Three

Site Four

Site Four

MISREPRESENTATION ACT 1967 - Levy Real Estate LLP for themselves and for the Vendors or lessors of this property whose agents they are given notice that: All description, dimensions, reference to condition and necessary permissions for use and occupation and other details are given without responsibility and any intending purchasers or tenants should not rely on them as statements or representations of fact but must satisfy themselves by inspection or otherwise as to the correctness of each of them. Any services mentioned have not been tested and therefore prospective occupiers should satisfy themselves as to their operation. These particulars are produced in good faith and set out a general guide only and do not constitute part of any offer or contract. No person in the employment of Levy Real Estate LLP has any authority to make or give representation or warranty in relation to this property. All prices and rents are quoted exclusive of VAT unless otherwise stated. September 2021