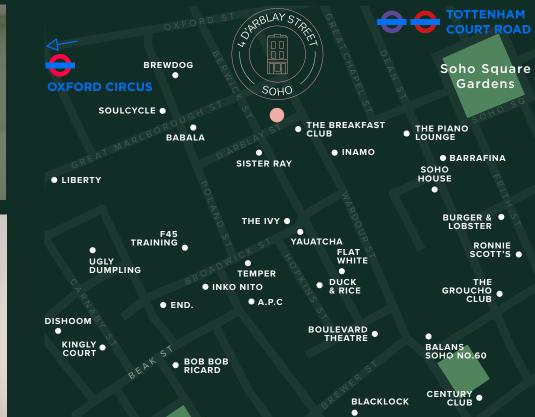

#### **BUZZING SOHO**

Located in the centre of Soho, 4 D'Arblay street sits between the famous Wardour Street and Berwick Street. The building is moments away from an fantastic selection of eateries, retail and bars. Transport links are superb with Tottenham Court Road and Oxford Circus within close proximity, providing both Underground services and the new Elizabeth line.