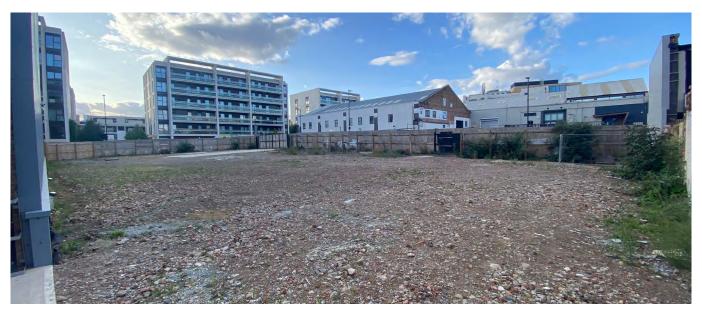

## **Description**

22/23 Tileyard is an open storage site comprising of 16,523 sq ft with secure perimeter wood hoardings. The Hard Standing site benefits from a water and electricity supply.

### **Accommodation**

The site consists of 16,523 sq. ft. (0.38 acres) of self-contained and secure open storage space.

| Description | Sq. Ft. | Sq. M.   |
|-------------|---------|----------|
| Plot A      | 16,523  | 1,535.03 |
| Total       | 16,523  | 1,535.03 |