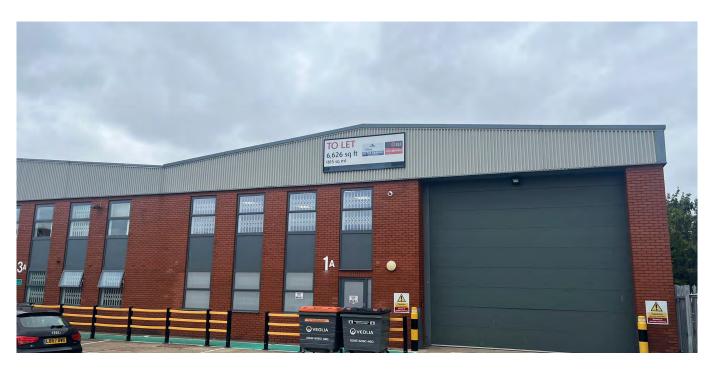

# Unit 1A Oakwood Business Park, Park Royal, London NW10 6EX

Available To Let - 6,626 sq ft Industrial Unit

INDUSTRIAL

London | Consultancy | Transactions | Independent | Experienced

## **Description**

Unit 1A Oakwood Business Park is an industrial unit constructed of a steel portal frame with metal cladding and brick elevations. This property features warehouse and office accommodation on the ground floor with additional office space on the first floor. The unit also benefits from a shared service yard and ample parking spaces.