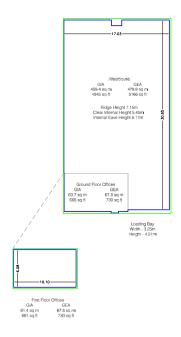

## **Accommodation** (GIA)

| Description            | Sq. Ft. | Sq. M. |
|------------------------|---------|--------|
| Ground Floor Warehouse | 5,166   | 480    |
| Ground Floor Office    | 730     | 68     |
| First Floor Office     | 730     | 68     |
| Total                  | 6,626   | 616    |

## **Specification**

- c.5.5m clear height
- · Ground & first floor offices
- · Electric sectional loading doors
- Gas
- · Lighting in warehouse
- · 3-phase power
- · 12 car parking spaces

MISREPRESENTATION ACT 1967 - Levy Real Estate LLP for themselves and for the Vendors or lessors of this property whose agents they are given notice that: All description, dimensions, reference to condition and necessary permissions for use and occupation and other details are given without responsibility and any intending purchasers or tenants should not rely on them as statements or representations of fact but must satisfy themselves by inspection or otherwise as to the correctness of each of them. Any services mentioned have not been tested and therefore prospective occupiers should satisfy themselves as to their operation. These particulars are produced in good faith and set out a general guide only and do not constitute part of any offer or contract. No person in the employment of Levy Real Estate LLP has any authority to make or give representation or warranty in relation to this property. All prices and rents are quoted exclusive of VAT unless otherwise stated. September 2023