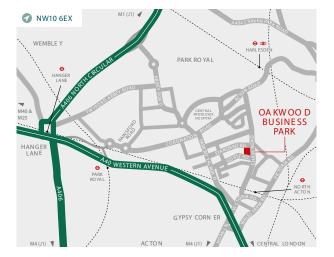

## Location

Oakwood Business Park is located within Park Royal in the London Borough of Ealing. The site is positioned at the South-Eastern corner of the Park Royal which offers unparalleled connectivity to Central London and key transport routes.

The estate benefits from direct access to the A4 (Gypsy Corner) just 0.6 miles to the south and the A406 (Hanger Lane) only 0.8 miles to the west. Also, it is within walking distance of North Acton Underground station (Central Line) and Harlesden Station (Bakerloo Line and Silverlink).

### **Location Plans**

Not to scale, indicative only