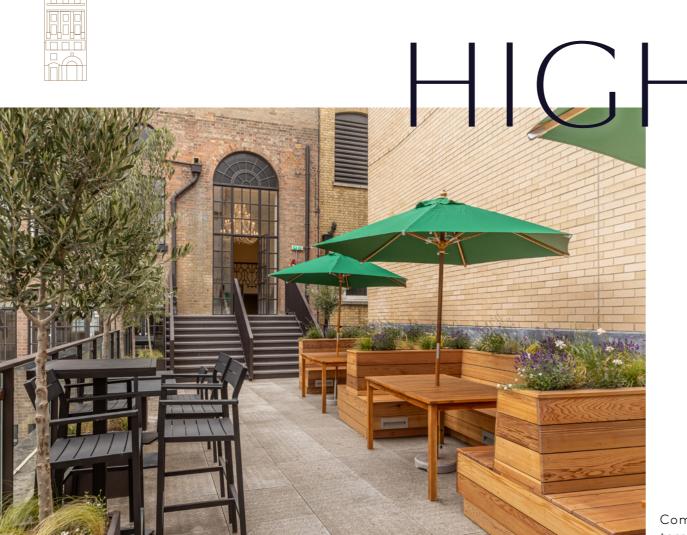

Photos clockwise from top left: Stairway Kitchenette Office floor Meeting rooms

Communal terrace

Concierge reception

8 person passenger lift

Air-conditioning

Solid herringbone flooring

Refurbished communal terrace

120 PALL MALL

Fully fitted units

Comprehensively refurbished throughout

Excellent natural light throughout

Cycle racks, shower and lockers