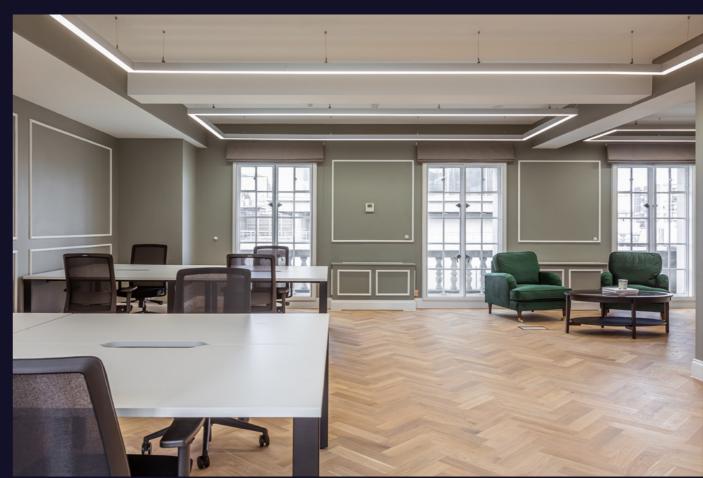

Photos clockwise from top left: Stairway Kitchenette Office floor Meeting rooms

Communal terrace

Concierge reception

8 person passenger lift

Air-conditioning

Solid herringbone flooring

Refurbished communal terrace

120 PALL MALL

Fully fitted units

Comprehensively refurbished throughout

Excellent natural light throughout

Cycle racks, shower and lockers