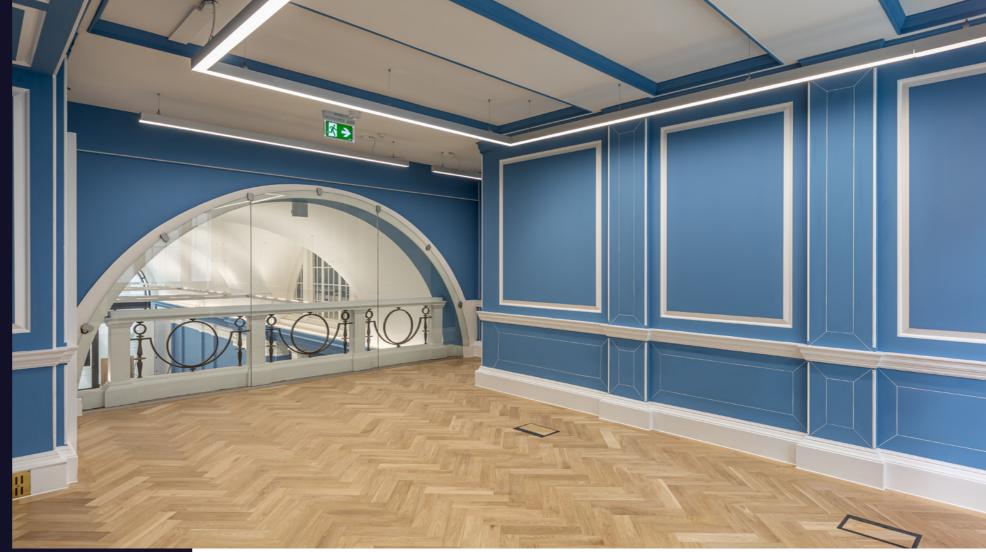

Photos clockwise from top left: Stairway Kitchenette Office floor Meeting rooms

Communal terrace

Concierge reception

8 person passenger lift

Air-conditioning

Solid herringbone flooring

Refurbished communal terrace