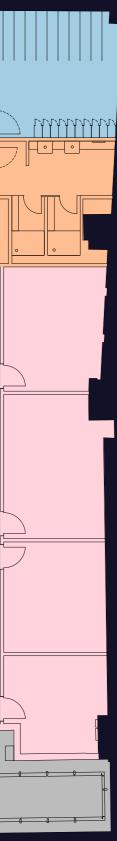

# SPACE

| FLOOR            | FIT OUT                | SQ FT  | SQ M  |
|------------------|------------------------|--------|-------|
| 5ТН              | Fully fitted           | 631    | 58.6  |
| 4TH              |                        |        | LET   |
| 3RD              |                        |        | LET   |
| 2ND              | Fully fitted           | 1,849  | 171.8 |
| 1ST              | Fully fitted           | 1,975  | 183.5 |
| GROUND MEZZANINE | CAT A                  | 686    | 63.7  |
| GROUND           | CAT A                  | 1,572  | 146   |
| LOWER GROUND     | CAT A                  | 2,173  | 201.9 |
| BASEMENT         | End of trip facilities | 1,205  | 111.9 |
| TOTAL            |                        | 10,091 | 937.4 |

120 PALL MALL

PALL MALL

LC 2,173 SQ FT 201.9 SQ M

PALL MALL

N

PALL MALL

Photos clockwise from top left: Bathroom detail GF mezzanine Communal terrace Bike racks & lockers