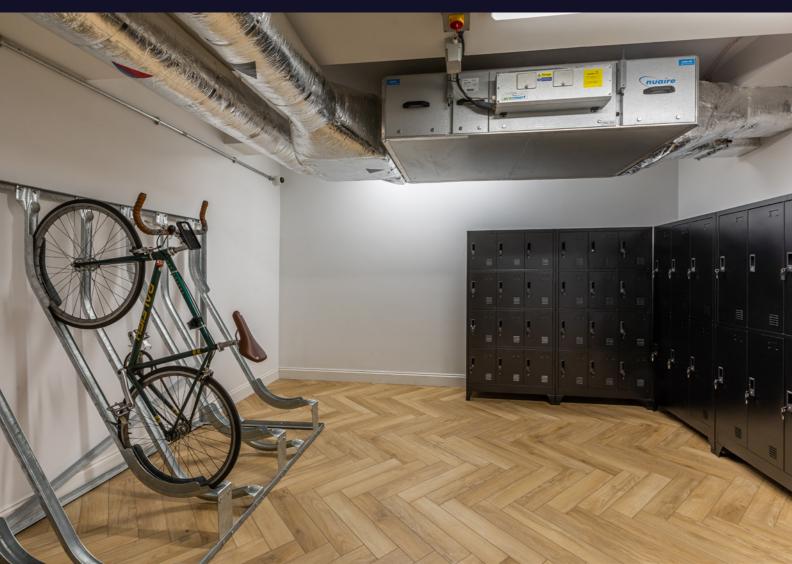

120 PALL MALL

Fully fitted units

Comprehensively refurbished throughout

Excellent natural light throughout

Cycle racks, shower and lockers

120 PALL MALL

PALL MALL

LC 2,173 SQ FT 201.9 SQ M

PALL MALL

N

PALL MALL

Photos clockwise from top left: Bathroom detail GF mezzanine Communal terrace Bike racks & lockers