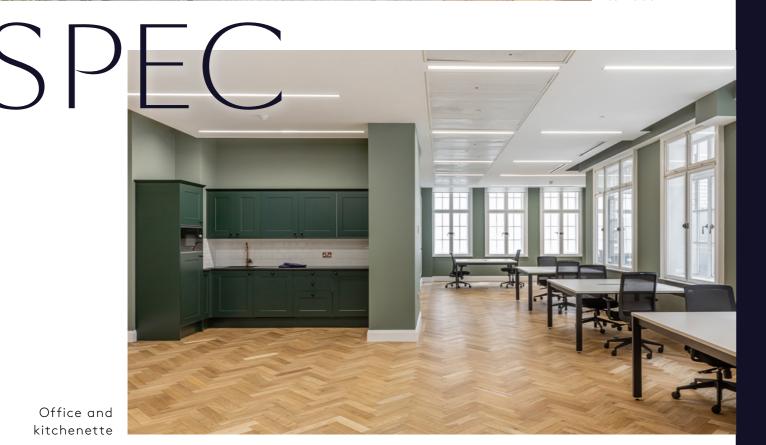

Photos clockwise from top left: Stairway Kitchenette Office floor Meeting rooms

Communal terrace

Concierge reception

8 person passenger lift

Air-conditioning

Solid herringbone flooring

Refurbished communal terrace

120 PALL MALL

Fully fitted units

Comprehensively refurbished throughout

Excellent natural light throughout

Cycle racks, shower and lockers