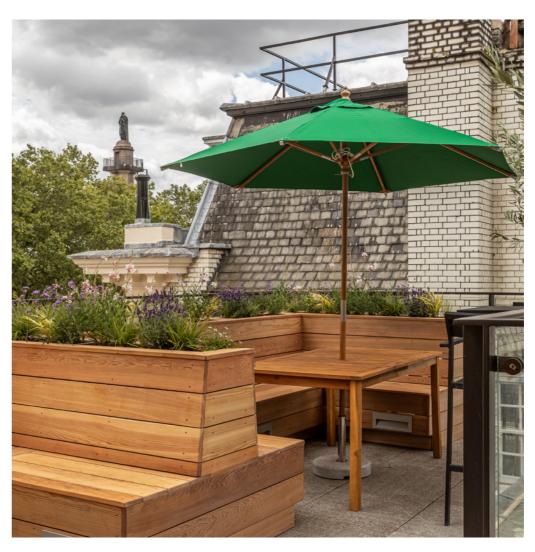

Photos clockwise from top left: Stairway Kitchenette Office floor Meeting rooms

Communal terrace

Concierge reception

8 person passenger lift

Air-conditioning

Solid herringbone flooring

Refurbished communal terrace

120 PALL MALL

PALL MALL

LC 2,173 SQ FT 201.9 SQ M

PALL MALL

N

PALL MALL

Photos clockwise from top left: Bathroom detail GF mezzanine Communal terrace Bike racks & lockers