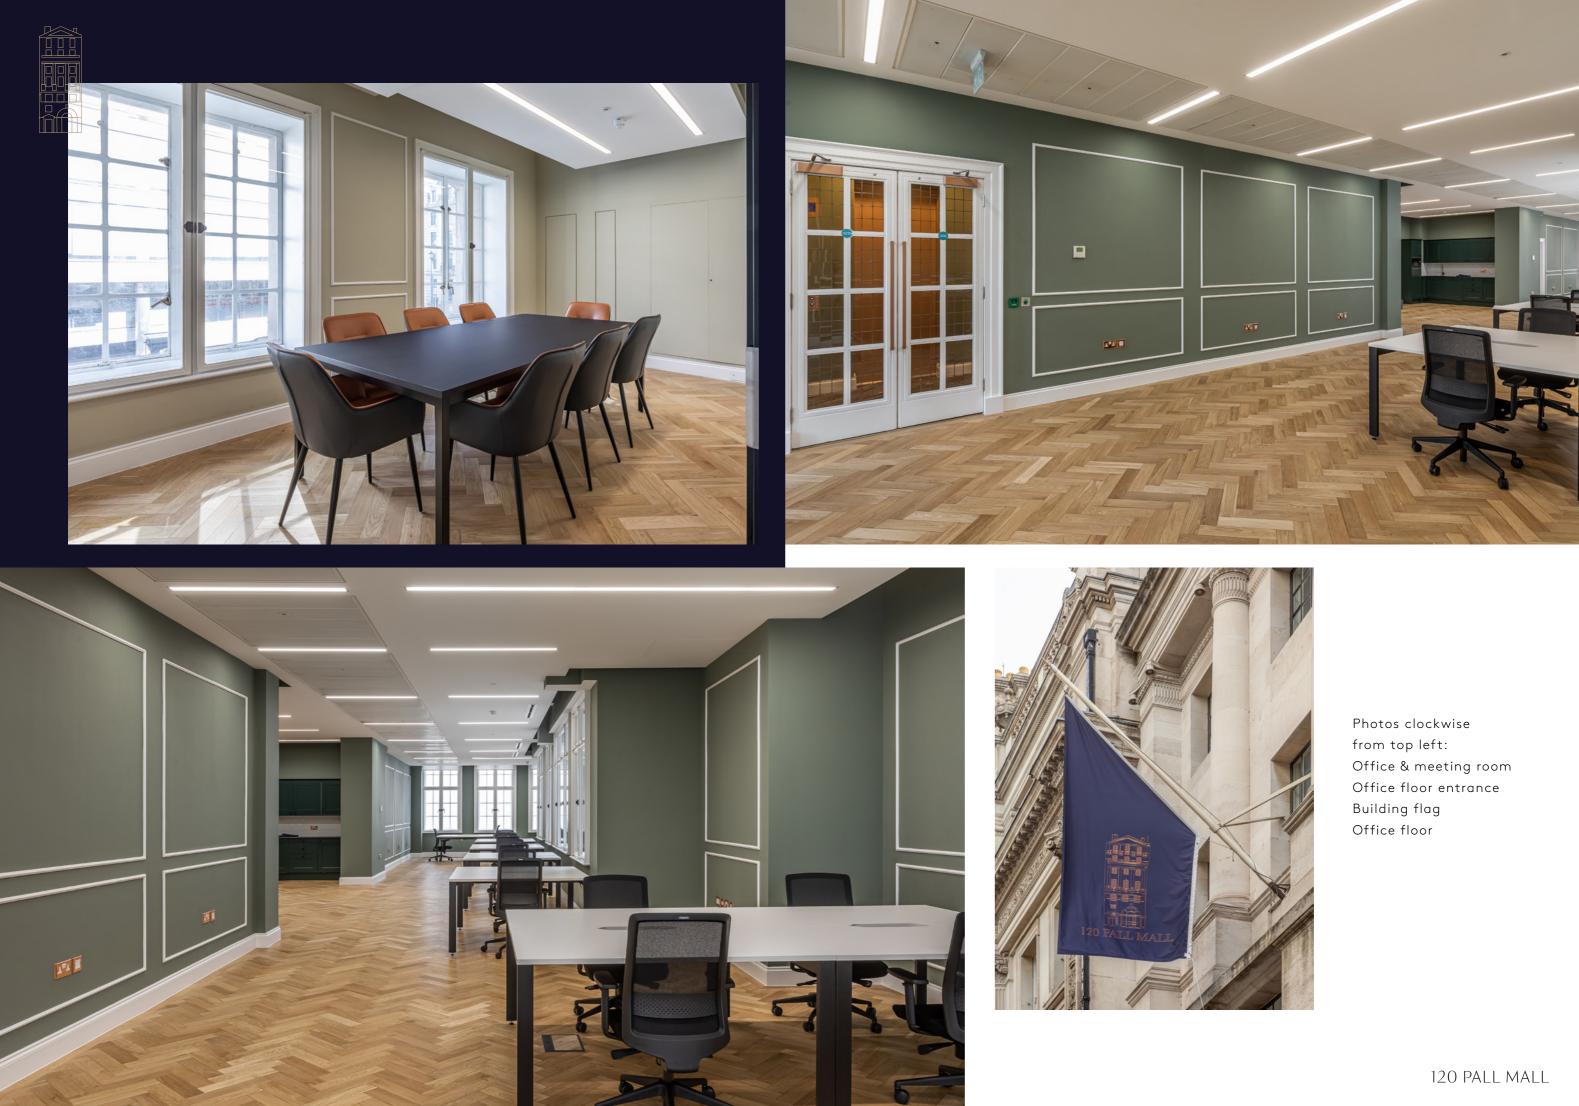

Photos clockwise from top left: Stairway Kitchenette Office floor Meeting rooms

Communal terrace

Concierge reception

8 person passenger lift

Air-conditioning

Solid herringbone flooring

Refurbished communal terrace