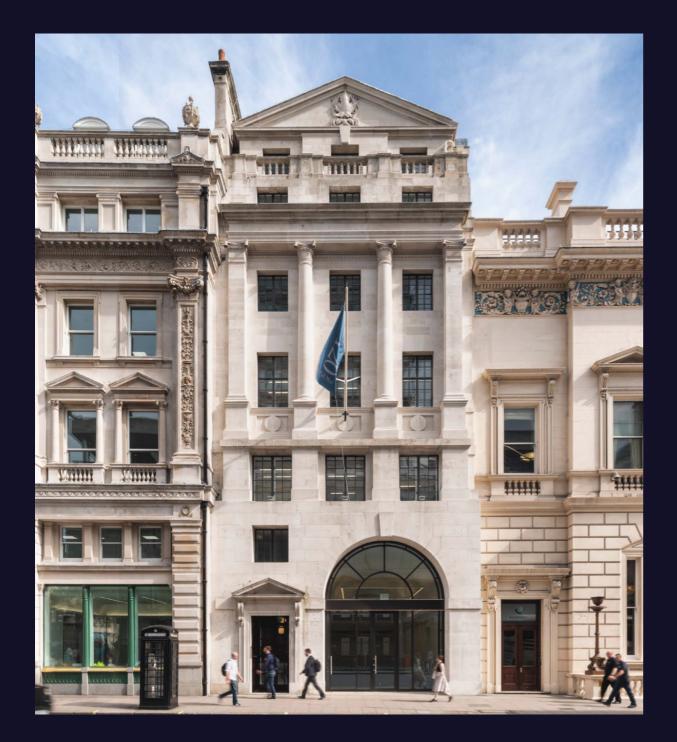

120 PAIL MALL

A beautiful Grade II listed building offering 631 - 8,886 sq ft of contemporary fully fitted office space

Situated in the heart of St. James's, this Grade II listed property offers 631 - 8,886 sq ft contemporary fully fitted office space. This striking historical building with grand arches, pillars and unique details is built to impress. The building offers a concierge reception, a refurbished communal terrace and excellent end-of-trip facilities.

120 PALL MALL

Fully fitted units

Comprehensively refurbished throughout

Excellent natural light throughout

Cycle racks, shower and lockers