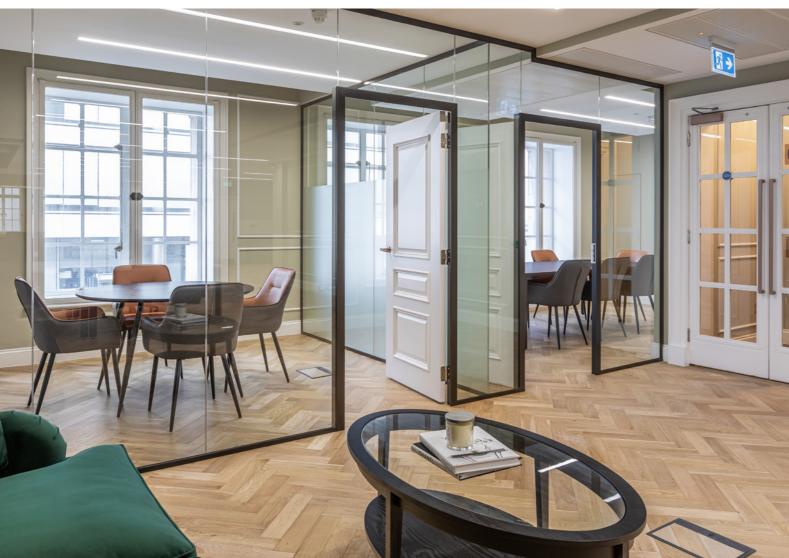

120 PAIL MALL

A beautiful Grade II listed building offering 631 - 8,886 sq ft of contemporary fully fitted office space

Situated in the heart of St. James's, this Grade II listed property offers 631 - 8,886 sq ft contemporary fully fitted office space. This striking historical building with grand arches, pillars and unique details is built to impress. The building offers a concierge reception, a refurbished communal terrace and excellent end-of-trip facilities.

Photos clockwise from top left: Stairway Kitchenette Office floor Meeting rooms

Communal terrace

Concierge reception

8 person passenger lift

Air-conditioning

Solid herringbone flooring

Refurbished communal terrace

120 PALL MALL

Fully fitted units

Comprehensively refurbished throughout

Excellent natural light throughout

Cycle racks, shower and lockers