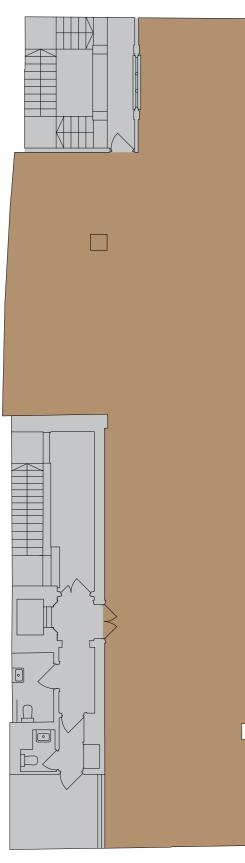

# SPACE

| FLOOR            | FIT OUT                | SQ FT  | SQ M  |
|------------------|------------------------|--------|-------|
| 5ТН              | Fully fitted           | 631    | 58.6  |
| 4TH              |                        |        | LET   |
| 3RD              |                        |        | LET   |
| 2ND              | Fully fitted           | 1,849  | 171.8 |
| 1ST              | Fully fitted           | 1,975  | 183.5 |
| GROUND MEZZANINE | CAT A                  | 686    | 63.7  |
| GROUND           | CAT A                  | 1,572  | 146   |
| LOWER GROUND     | CAT A                  | 2,173  | 201.9 |
| BASEMENT         | End of trip facilities | 1,205  | 111.9 |
| TOTAL            |                        | 10,091 | 937.4 |

120 PALL MALL

PALL MALL

LC 2,173 SQ FT 201.9 SQ M

PALL MALL

N

PALL MALL

Photos clockwise from top left: Bathroom detail GF mezzanine Communal terrace Bike racks & lockers