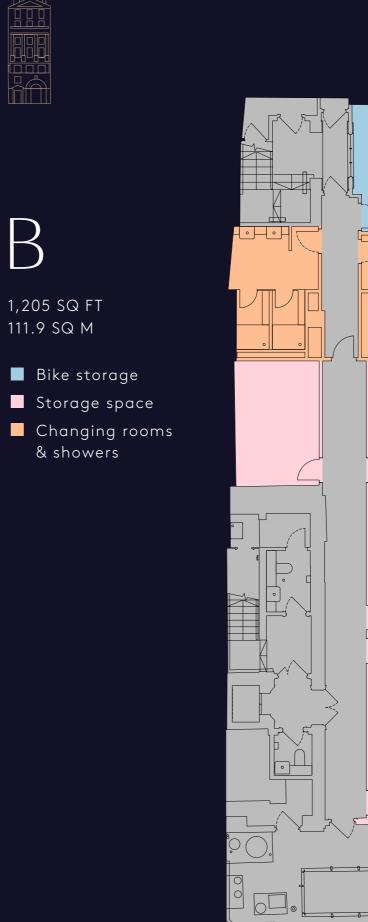

# SPACE

| FLOOR            | FIT OUT                | SQ FT  | SQ M  |
|------------------|------------------------|--------|-------|
| 5ТН              | Fully fitted           | 631    | 58.6  |
| 4TH              |                        |        | LET   |
| 3RD              |                        |        | LET   |
| 2ND              | Fully fitted           | 1,849  | 171.8 |
| 1ST              | Fully fitted           | 1,975  | 183.5 |
| GROUND MEZZANINE | CAT A                  | 686    | 63.7  |
| GROUND           | CAT A                  | 1,572  | 146   |
| LOWER GROUND     | CAT A                  | 2,173  | 201.9 |
| BASEMENT         | End of trip facilities | 1,205  | 111.9 |
| TOTAL            |                        | 10,091 | 937.4 |

120 PALL MALL

PALL MALL

LC 2,173 SQ FT 201.9 SQ M

PALL MALL

N

PALL MALL

Photos clockwise from top left: Bathroom detail GF mezzanine Communal terrace Bike racks & lockers