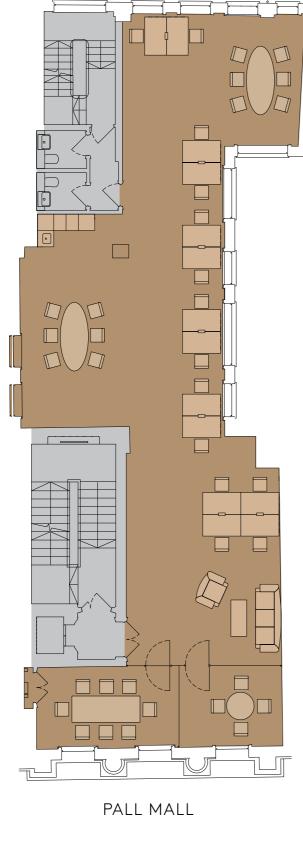

# SPACE

| FLOOR            | FIT OUT                | SQ FT  | SQ M  |
|------------------|------------------------|--------|-------|
| 5ТН              | Fully fitted           | 631    | 58.6  |
| 4TH              |                        |        | LET   |
| 3RD              |                        |        | LET   |
| 2ND              | Fully fitted           | 1,849  | 171.8 |
| 1ST              | Fully fitted           | 1,975  | 183.5 |
| GROUND MEZZANINE | CAT A                  | 686    | 63.7  |
| GROUND           | CAT A                  | 1,572  | 146   |
| LOWER GROUND     | CAT A                  | 2,173  | 201.9 |
| BASEMENT         | End of trip facilities | 1,205  | 111.9 |
| TOTAL            |                        | 10,091 | 937.4 |

## 5th

631 SQ FT 58.6 SQ M

8 x Desks 1 x Breakout area 1 x Kitchen

1 x Terrace

PALL MALL

N

2nd

1,849 SQ FT 171.8 SQ M

14 x Desks 2 x Meeting rooms 3 x Breakout areas 1 x Kitchen

N

### 1st

1,975 SQ FT 183.5 SQ M

22 x Desks 2 x Meeting rooms 3 x Breakout areas 1 x Kitchen

PALL MALL

GM 686 SQ FT 63.7 SQ M

PALL MALL

N

1,572 SQ FT 146 SQ M

120 PALL MALL

PALL MALL

LC 2,173 SQ FT 201.9 SQ M

PALL MALL

N

PALL MALL

Photos clockwise from top left: Bathroom detail GF mezzanine Communal terrace Bike racks & lockers