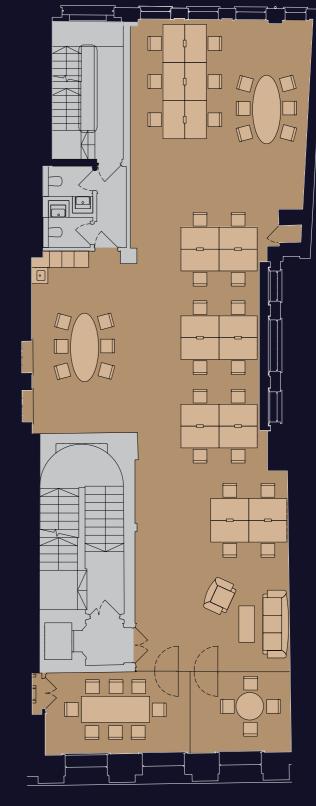

# SPACE

| FLOOR            | FIT OUT                | SQ FT  | SQ M  |
|------------------|------------------------|--------|-------|
| 5ТН              | Fully fitted           | 631    | 58.6  |
| 4TH              |                        |        | LET   |
| 3RD              |                        |        | LET   |
| 2ND              | Fully fitted           | 1,849  | 171.8 |
| 1ST              | Fully fitted           | 1,975  | 183.5 |
| GROUND MEZZANINE | CAT A                  | 686    | 63.7  |
| GROUND           | CAT A                  | 1,572  | 146   |
| LOWER GROUND     | CAT A                  | 2,173  | 201.9 |
| BASEMENT         | End of trip facilities | 1,205  | 111.9 |
| TOTAL            |                        | 10,091 | 937.4 |

## 5th

631 SQ FT 58.6 SQ M

8 x Desks 1 x Breakout area 1 x Kitchen

1 x Terrace

PALL MALL

N

2nd

1,849 SQ FT 171.8 SQ M

14 x Desks 2 x Meeting rooms 3 x Breakout areas 1 x Kitchen

N

### 1st

1,975 SQ FT 183.5 SQ M

22 x Desks 2 x Meeting rooms 3 x Breakout areas 1 x Kitchen

PALL MALL

GM 686 SQ FT 63.7 SQ M

PALL MALL

N

1,572 SQ FT 146 SQ M

120 PALL MALL

PALL MALL

LC 2,173 SQ FT 201.9 SQ M

PALL MALL

N

PALL MALL

Photos clockwise from top left: Bathroom detail GF mezzanine Communal terrace Bike racks & lockers