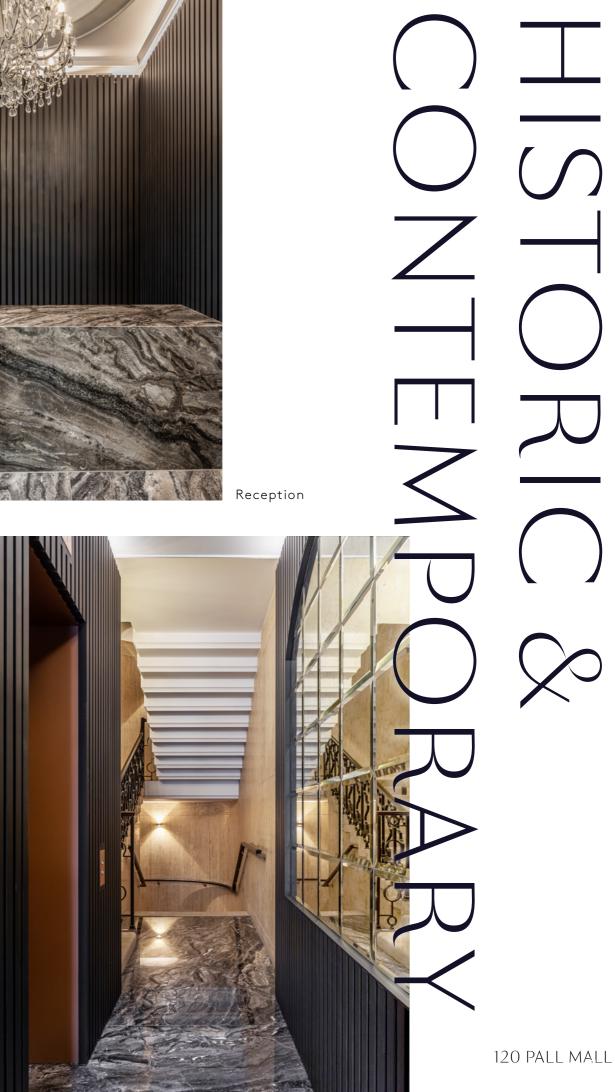

120 PAIL MALL

A beautiful Grade II listed building offering 631 - 8,886 sq ft of contemporary fully fitted office space

Situated in the heart of St. James's, this Grade II listed property offers 631 - 8,886 sq ft contemporary fully fitted office space. This striking historical building with grand arches, pillars and unique details is built to impress. The building offers a concierge reception, a refurbished communal terrace and excellent end-of-trip facilities.

Photos clockwise from top left: Stairway Kitchenette Office floor Meeting rooms

Communal terrace

Concierge reception

8 person passenger lift

Air-conditioning

Solid herringbone flooring

Refurbished communal terrace