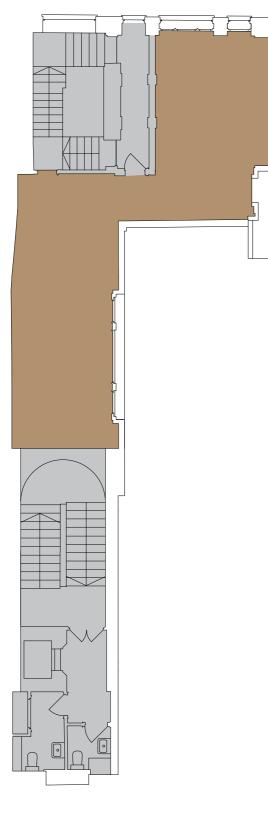

### 1st

1,975 SQ FT 183.5 SQ M

22 x Desks 2 x Meeting rooms 3 x Breakout areas 1 x Kitchen

PALL MALL

GM 686 SQ FT 63.7 SQ M

PALL MALL

N

1,572 SQ FT 146 SQ M

120 PALL MALL

PALL MALL

LC 2,173 SQ FT 201.9 SQ M

PALL MALL

N

PALL MALL

Photos clockwise from top left: Bathroom detail GF mezzanine Communal terrace Bike racks & lockers