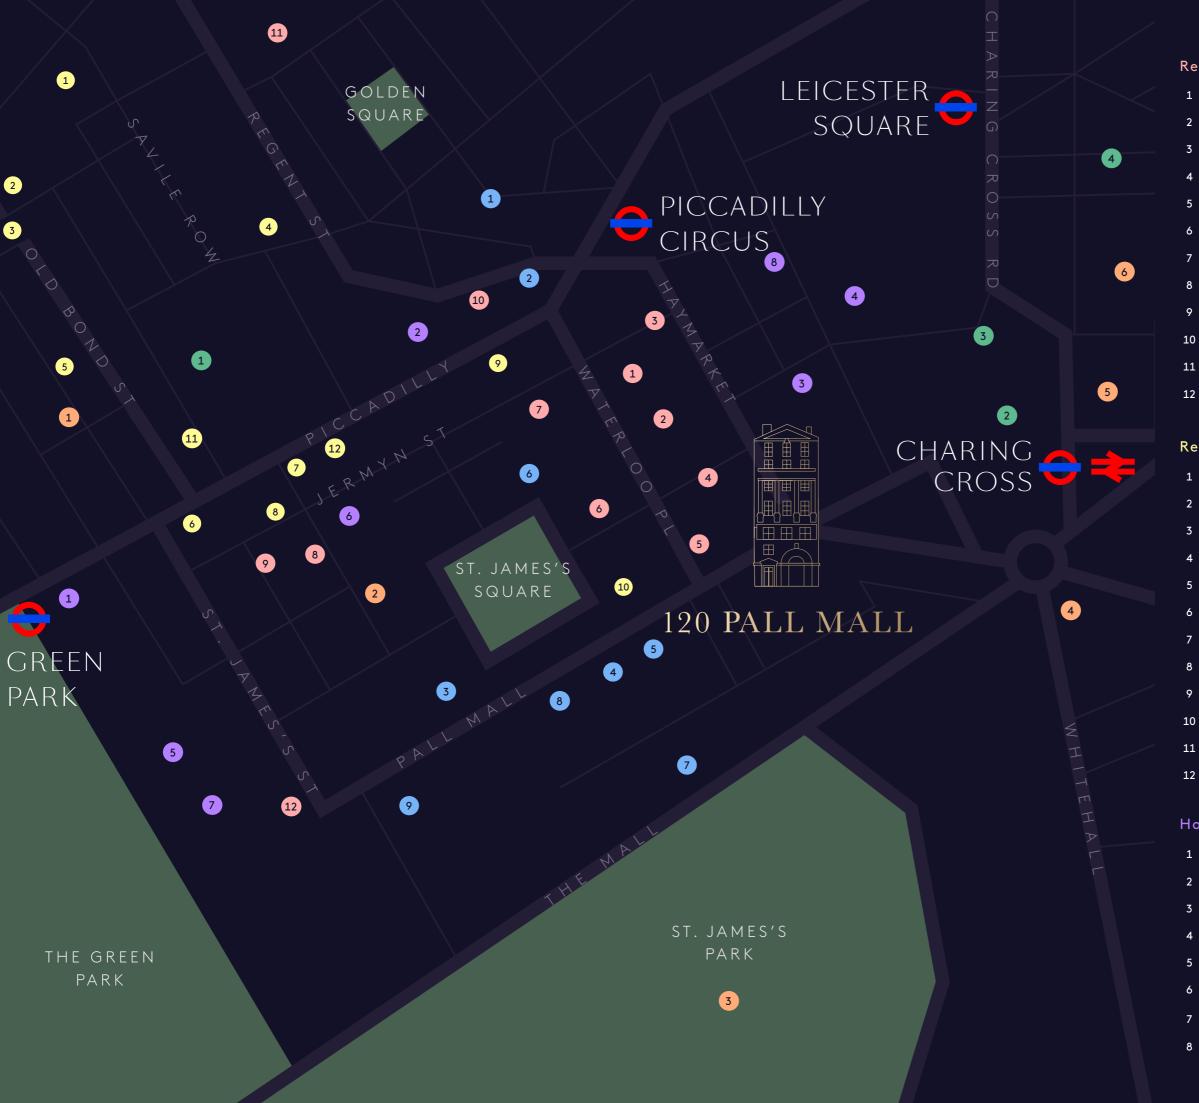

#### Restaurants

- 1 Aquavit
- 2 Scully
- 3 Fallow
- 4 San Carlo
- 5 Wild Honey
- 6 estiatorio Milos
- 7 Rowley's
- 8 Maison Francois
- 9 Ginza
- 10 Hawksmoor
- 11 Kingly Court
- 12 Chutney Mary

#### Retail

- 1 Vivienne Westwood
- 2 Louis Vuitton
- 3 Chanel
- 4 Burberry
- 5 Tiffany & Co
- 6 The Whiskey Shop
- 7 New & Lingwood
- 8 Emma Willis
- 9 Sunspel
- 10 Favourbrook
- Burlington Arcade
  Fortnum & Mason

#### Hotels

- 1 The Ritz
- 2 The Dilly
- 3 Haymarket Hotel
- 4 The Londoner
- 5 The Stafford
- **6** The Cavendish
- 7 Dukes
- 8 Thistle

#### Cafés

- 1 Le Petit Café
- 2 Duke's Caffe
- 3 St. James's Café
- 4 Caffè Concerto
- 5 Café in the Crypt
- 6 Notes Coffee Roasters

#### Members Clubs & Bars

- 1 Bar Américain
- 2 East India Club
- 3 Army & Navy Club
- 4 The Travellers Club
- 5 The Athenaeum Club
- 6 The In & Out
- 7 Turf Club
- 8 The Royal Automobile Club
- 9 Oxford & Cambridge Club

#### Arts

- 1 Royal Academy of Arts
- 2 The National Gallery
- 3 National Portrait Gallery
- 4 148 Gallery