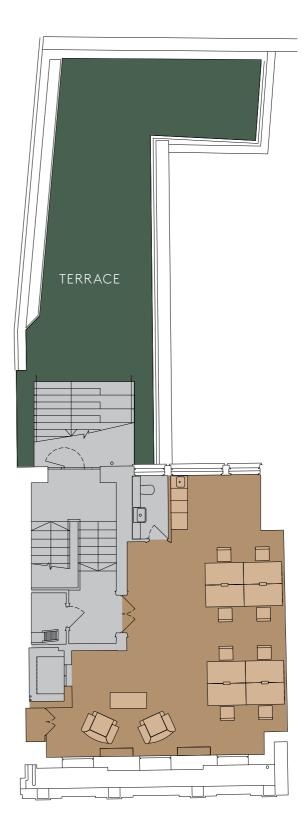

## 5th

631 SQ FT 58.6 SQ M

8 x Desks 1 x Breakout area 1 x Kitchen

1 x Terrace

PALL MALL

N

2nd

1,849 SQ FT 171.8 SQ M