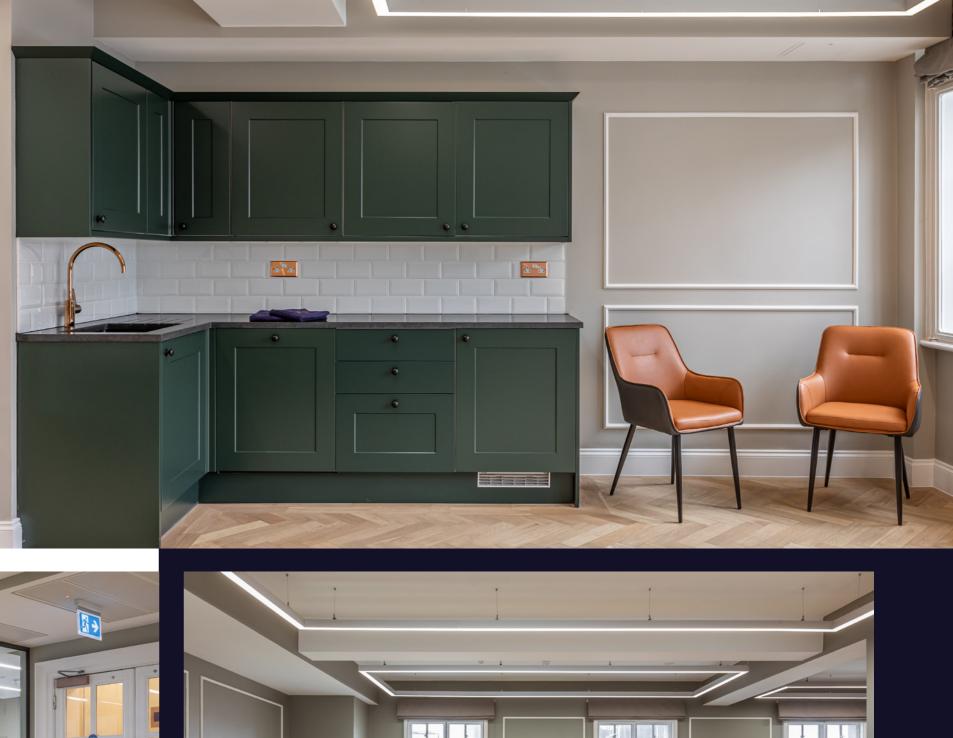

Photos clockwise from top left: Stairway Kitchenette Office floor Meeting rooms

Communal terrace

Concierge reception

8 person passenger lift

Air-conditioning

Solid herringbone flooring

Refurbished communal terrace

120 PALL MALL

Fully fitted units

Comprehensively refurbished throughout

Excellent natural light throughout

Cycle racks, shower and lockers