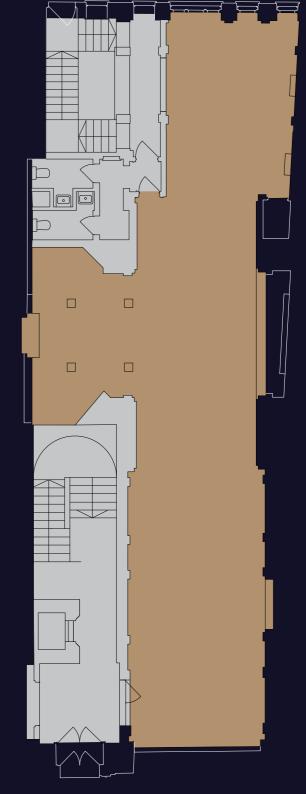

### 1st

1,975 SQ FT 183.5 SQ M

22 x Desks 2 x Meeting rooms 3 x Breakout areas 1 x Kitchen

PALL MALL

GM 686 SQ FT 63.7 SQ M

PALL MALL

N

1,572 SQ FT 146 SQ M

120 PALL MALL

PALL MALL

LC 2,173 SQ FT 201.9 SQ M

PALL MALL

N

PALL MALL

Photos clockwise from top left: Bathroom detail GF mezzanine Communal terrace Bike racks & lockers