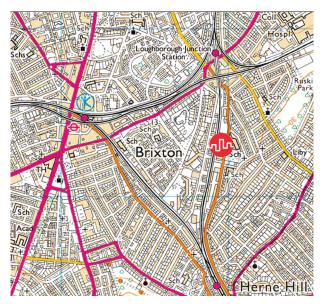

#### Location

Stone Trading Estate is located just half a mile to the east of Brixton town centre and benefits from great access to the A2217 Coldharbour Lane and the A23 road networks. The estate is well connected by public transport with two train stations in close proximity; Loughborough Junction and Herne Hill. Brixton Underground Station also provides direct access via the Victoria Line to Central London and there are numerous bus routes servicing the local area.

#### **Location Plans**

Not to scale, indicative only