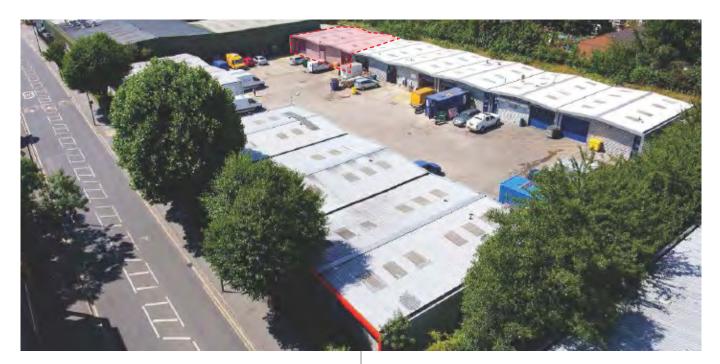

#### **Description**

Units 1 & 2 offer 2,469 sq ft of modern industrial warehousing with a clear internal height of 4.42 m. The units contain recently installed sheet metal roofs alongside well maintained cladding to the exterior elevations. The estate benefits from secure on site car parking facilities and 24 hour access. The units contain all main services and a manual roller shutter door. If required, the units can be split to provide two separate units. Unit 1 measures 1,233 sq ft and Unit 2 measures 1,236 sq ft.

#### **Amenities**

- One roller shutter per unit
- Concrete flooring
- · Secure gated estate
- On site parking
- · Forecourt loading
- · All main services
- 24x7 Access
- CCTV
- · WC facilities

MISREPRESENTATION ACT 1967 - Levy Real Estate LLP for themselves and for the Vendors or lessors of this property whose agents they are given notice that: All description, dimensions, reference to condition and necessary permissions for use and occupation and other details are given without responsibility and any intending purchasers or tenants should not rely on them as statements or representations of fact but must satisfy themselves by inspection or otherwise as to the correctness of each of them. Any services mentioned have not been tested and therefore prospective occupiers should satisfy themselves as to their operation. These particulars are produced in good faith and set out a general guide only and do not constitute part of any offer or contract. No person in the employment of Levy Real Estate LLP has any authority to make or give representation or warranty in relation to this property. All prices and rents are quoted exclusive of VAT unless otherwise stated. August 2023