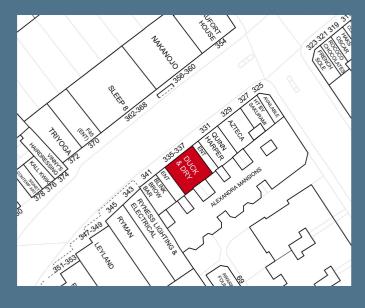

#### THE PROPERTY

335 - 337 Kings Road occupies a prominent position on the south side of King's Road close to the junction with Beaufort Street.

Nearby occupiers include Beaufort House, Bluebird, Chicama, Mestizo, Azteca, Prezzemolo & Vitale, F45, Juicebaby, Triyoga, Facegym, Big Easy, 28/50 and Raffles.