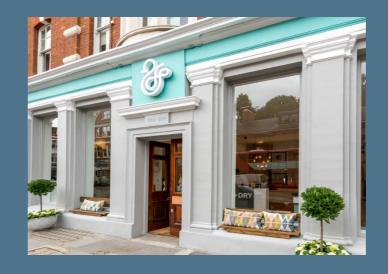

#### THE PROPERTY

335 - 337 Kings Road occupies a prominent position on the south side of King's Road close to the junction with Beaufort Street.

Nearby occupiers include Beaufort House, Bluebird, Chicama, Mestizo, Azteca, Prezzemolo & Vitale, F45, Juicebaby, Triyoga, Facegym, Big Easy, 28/50 and Raffles.