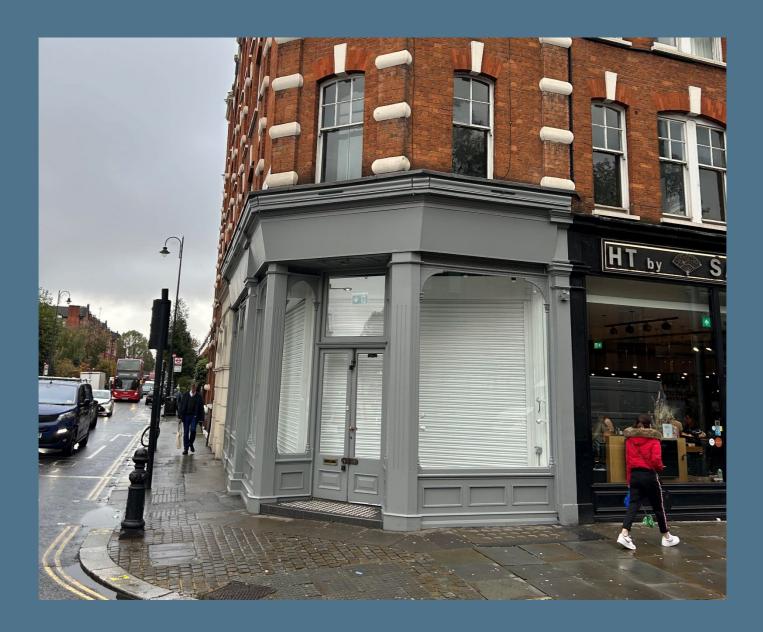

#### THE PROPERTY

325 Kings Road is located on the south side of King's Road at the junction with Beaufort Street.

Nearby occupiers include Duck & Dry, Beaufort House, Bluebird, Chicama, Mestizo, Azteca, Prezzemolo & Vitale, F45, Juicebaby, Triyoga, Facegym, Big Easy, 28/50 and Raffles.

#### **ACCOMMODATION**

The premises is arranged over ground floor and basement level. The approximate net internal areas as follows:

| GROUND FLOOR | 405 sq ft | 37.63 sq. m |
|--------------|-----------|-------------|
| BASEMENT     | 422 sq ft | 39.20 sq. m |
| TOTAL        | 824 sq ft | 76.83 sq. m |