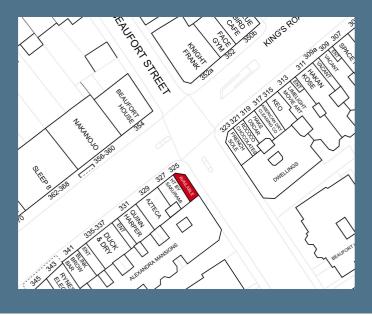

#### THE PROPERTY

325 Kings Road is located on the south side of King's Road at the junction with Beaufort Street.

Nearby occupiers include Duck & Dry, Beaufort House, Bluebird, Chicama, Mestizo, Azteca, Prezzemolo & Vitale, F45, Juicebaby, Triyoga, Facegym, Big Easy, 28/50 and Raffles.