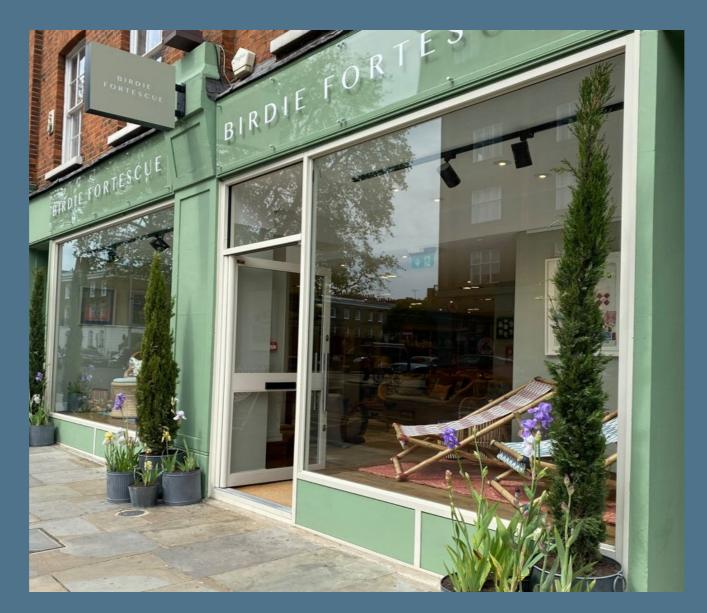

#### THE PROPERTY

324-326 Kings Road is located on the northern side of the King's Road, in the parade between Old Church Street and The Vale.

Nearby occupiers include 28-50, The Ivy Asia, JKS's Cadogan Arms, The Big Easy, Raffles, The Ivy Chelsea, OKA, Bluebird and Joe & The Juice.

## ACCOMMODATION

The property is arranged over ground floor only. The approximate net internal areas as follows:

| GROUND FLOOR | 1,728 sq ft | 160.54 sq. m |
|--------------|-------------|--------------|
| TOTAL        | 1,728 sq ft | 160.54 sq. m |