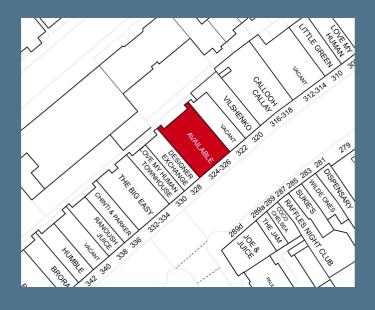

#### THE PROPERTY

324-326 Kings Road is located on the northern side of the King's Road, in the parade between Old Church Street and The Vale.

Nearby occupiers include 28-50, The Ivy Asia, JKS's Cadogan Arms, The Big Easy, Raffles, The Ivy Chelsea, OKA, Bluebird and Joe & The Juice.