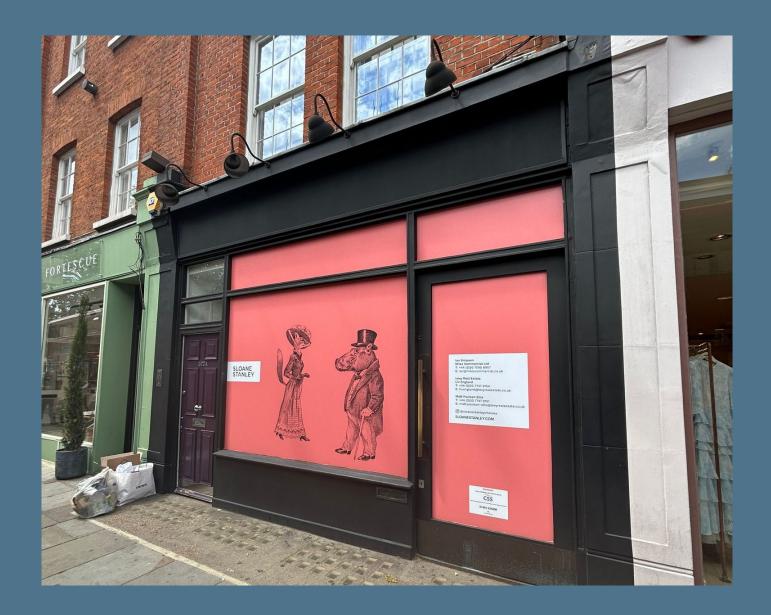

### 322 KINGS ROAD, CHELSEA, LONDON, SW3 5ES

#### THE PROPERTY

322 Kings Road is located on the northern side of the King's Road, in the parade between Old Church Street and The Vale.

Nearby occupiers include 28-50, The Ivy Asia, JKS's Cadogan Arms, The Big Easy, Raffles, The Ivy Chelsea, OKA, Bluebird and Joe & The Juice.