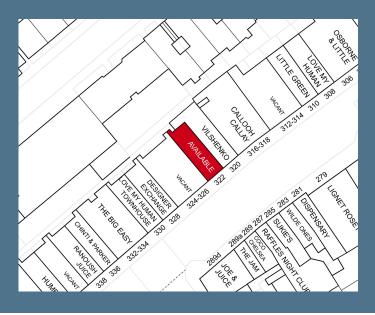

#### THE PROPERTY

322 Kings Road is located on the northern side of the King's Road, in the parade between Old Church Street and The Vale.

Nearby occupiers include 28-50, The Ivy Asia, JKS's Cadogan Arms, The Big Easy, Raffles, The Ivy Chelsea, OKA, Bluebird and Joe & The Juice.