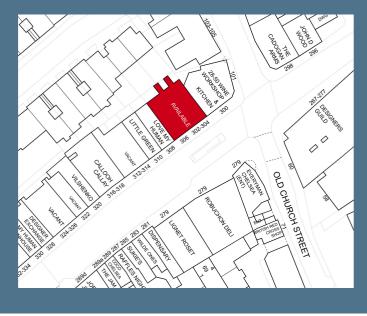

## 304-306 KINGS ROAD, CHELSEA, LONDON, SW3 5ES

#### THE PROPERTY

304-306 Kings Road is located on the northern side of the King's Road, in the parade between Old Church Street and The Vale.

Nearby occupiers include 28/50, Designers Guild, Little Greene, Silvera, Ligne Roset, The Ivy Chelsea Garden, The Cadogan Arms, La Mia Mamma, Raffles, Love My Human, Joe & The Juice, Peggy Porschen and Bluebird.