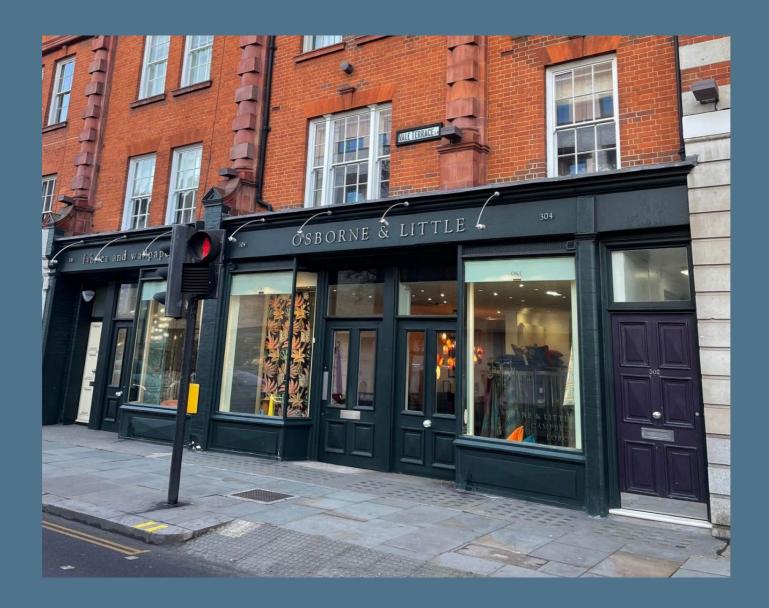

#### THE PROPERTY

304-306 Kings Road is located on the northern side of the King's Road, in the parade between Old Church Street and The Vale.

Nearby occupiers include 28/50, Designers Guild, Little Greene, Silvera, Ligne Roset, The Ivy Chelsea Garden, The Cadogan Arms, La Mia Mamma, Raffles, Love My Human, Joe & The Juice, Peggy Porschen and Bluebird.

#### **ACCOMMODATION**

The property is arranged over ground and lower ground floors and benefits from a generous ceiling height throughout. The approximate net internal areas as follows:

GROUND FLOOR 1,893 sq. ft 175.86 sq. m