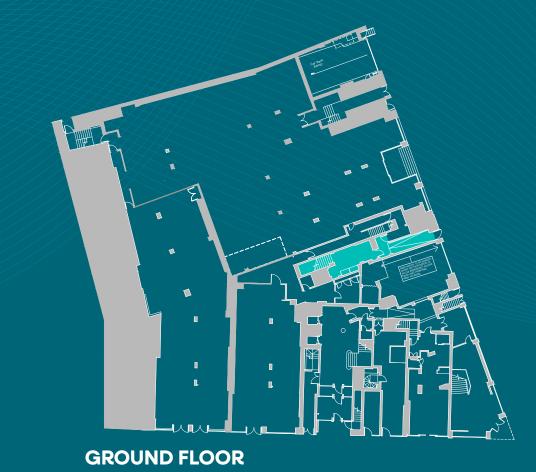

## OPTION 2

| FLOOR    | SIZE (sq. ft.) |
|----------|----------------|
| Ground   | 365            |
| Basement | 3,756          |
| Total    | 4,121          |

**BASEMENT** 