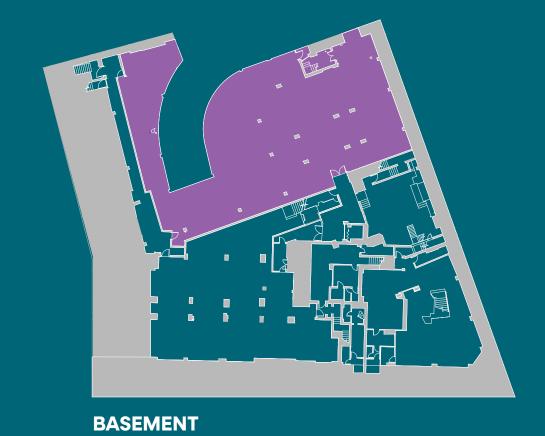

## **OPTION 1**

| FLOOR    | SIZE (sq. ft.) |
|----------|----------------|
| Ground   | 6,232          |
| Basement | 6,146          |
| Total    | 12,378         |

## OPTION 3 (COMBINED)

| FLOOR    | SIZE (sq. ft.) |
|----------|----------------|
| Ground   | 6,597          |
| Basement | 9,902          |
| Total    | 16,499         |

Dimensions are subject to further measurement.