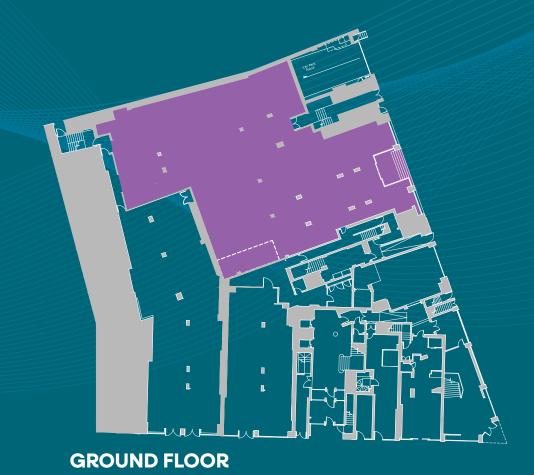

## **OPTION 1**

| FLOOR    | SIZE (sq. ft.) |
|----------|----------------|
| Ground   | 6,232          |
| Basement | 6,146          |
| Total    | 12,378         |

## OPTION 3 (COMBINED)

| FLOOR    | SIZE (sq. ft.) |
|----------|----------------|
| Ground   | 6,597          |
| Basement | 9,902          |
| Total    | 16,499         |

Dimensions are subject to further measurement.