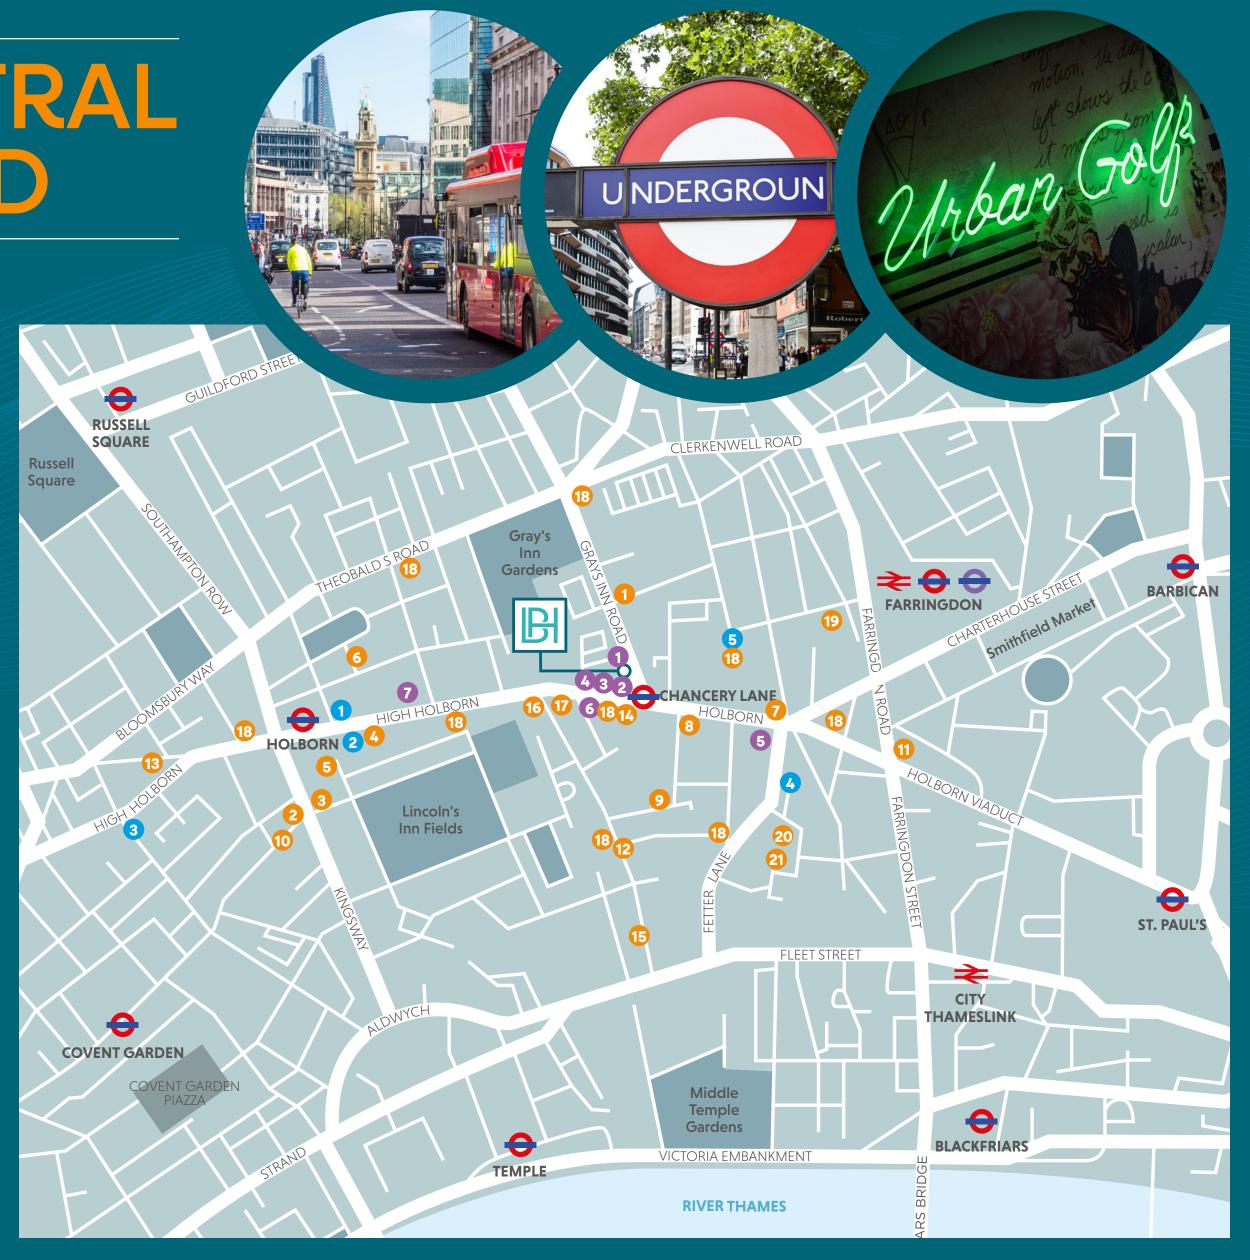

## A THRIVING CENTRAL NEIGHBOURHOOD

High Holborn is a well-connected, buzzing location and benefits from an array of both traditional and cutting-edge amenities and attracts occupiers from across all sectors. Bishops House is located directly above Chancery Lane tube station which provides links across London via the Central Line.

## **BARS & RESTAURANTS**

- Catalyst
- 2 Simmons Bar
- 3 All Bar One
- Scarfes Bar
- 5 The Ship Tavern
- 6 The Bountiful Cow
- Bounce Farringdon
- Caffè Vergnano 1882
- 9 Black Sheep Coffee & Cocktails
- Sway Bar
- 1 The Fable
- Lucky Voice
- 13 The Gentlemen Baristas
- 4 Joe & The Juice
- 15 Gaucho
- 16 Chilango
- 17 Choppaluna
- 13 Pret (multiple locations)
- Bleeding Heart Bistro
- 20 The Refinery
- 21 Yolk

## **RETAIL STORES**

- Argos
- 2 Greggs
- 3 Holland & Barrett
- 4 Tesco Express
- 5 Sainsbury's Local
- 6 M&S Simply Food
- Oliver Bonas

## **OTHER HIGHLIGHTS**

- 1 Gymbox Holborn
- 2 Fitness First High Holborn
- 3 Sandbox VR
- 4 The Gym Group Holborn
- Gymbox Farringdon

## SETTING THE SOCIAL SCENE

Holborn is a flourishing social district of London which connects the West End to the City. Its prominent location plays host to some of the most sought-after competitive socialising venues, wine bars and eateries around - from high-end hotels to cocktail bars, artisan bakeries, bowling alleys, darts bars, urban golf and quirky pubs.