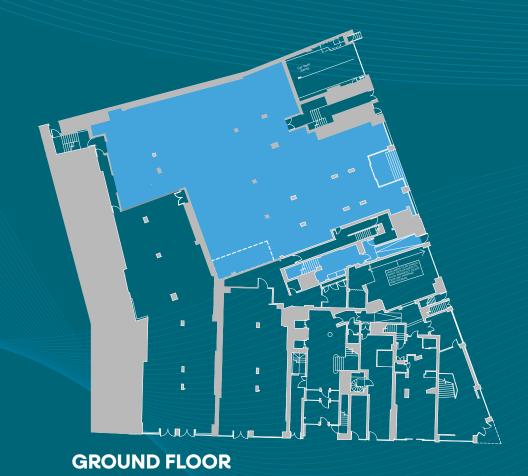

## **OPTION 1**

| FLOOR    | SIZE (sq. ft.) |
|----------|----------------|
| Ground   | 6,232          |
| Basement | 6,146          |
| Total    | 12,378         |