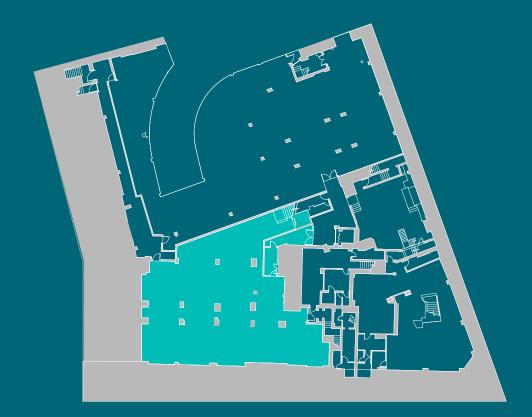

## OPTION 3 (COMBINED)

| FLOOR    | SIZE (sq. ft.) |
|----------|----------------|
| Ground   | 6,597          |
| Basement | 9,902          |
| Total    | 16,499         |

Dimensions are subject to further measurement.