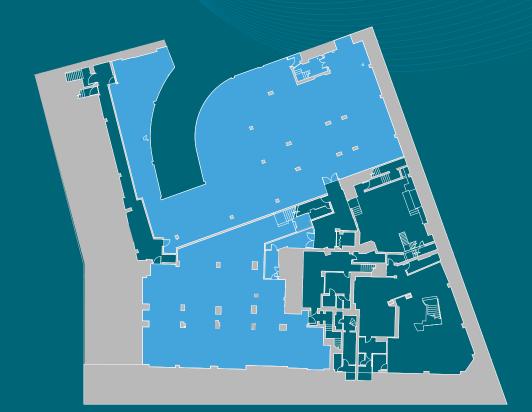

## OPTION 2

| FLOOR    | SIZE (sq. ft.) |
|----------|----------------|
| Ground   | 365            |
| Basement | 3,756          |
| Total    | 4,121          |

**BASEMENT** 

**BASEMENT** 