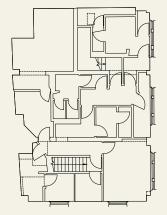

# 23-25 Leadenhall Market



















Prominent triple fronted unit with side return

Covered outdoor seating for up to 30 covers

Fully fitted restaurant unit with full extraction

Unspoilt market views from first floor dining

Fitted lower ground cocktail and wine bar

Inspired by food markets from across the world

Walking distance from Fenchurch Street, Bank, and Monument stations

190,000+ office workers within 500m

E S T . 1 3 2 1



LONDON



## Location

The unit is found on Lime Street Passage.

### Basement



## **Ground Floor**



### Mezzanine



First





Second



## Terms

The property is available by way of a new effectively FR&I lease contracted outside the security of tenure and compensation provisions of the Landlord and Tenant Act 1954. External seating is available by way of a separate licence. Further details on application.

| Ground Floor           | 1,284 sq ft                 |
|------------------------|-----------------------------|
| Mezzanine              | 496 sq ft                   |
| First                  | 1,299 sq ft                 |
| Second                 | $\mid$ 1,222 sq ft          |
| Basement               | $\mid 2,\!122 	ext{ sq ft}$ |
| Total                  | 6,411 sq ft                 |
| Quoting rent           | POA                         |
| Rates Payable          | £77,300                     |
| Service<