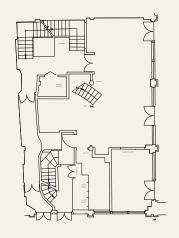

### Mezzanine

First

Second

| Ground Floor           | 1,284 sq ft                 |
|------------------------|-----------------------------|
| Mezzanine              | 496 sq ft                   |
| First                  | 1,299 sq ft                 |
| Second                 | $\mid$ 1,222 sq ft          |
| Basement               | $\mid 2,\!122 	ext{ sq ft}$ |
| Total                  | 6,411 sq ft                 |
| Quoting rent           | POA                         |
| Rates Payable          | £77,300                     |
| Service<br>charge (pa) | £52,900                     |