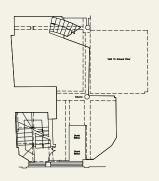

### Basement

| Ground Floor           | 1,284 sq ft                 |
|------------------------|-----------------------------|
| Mezzanine              | 496 sq ft                   |
| First                  | 1,299 sq ft                 |
| Second                 | $\mid$ 1,222 sq ft          |
| Basement               | $\mid 2,\!122 	ext{ sq ft}$ |
| Total                  | 6,411 sq ft                 |
| Quoting rent           | POA                         |
| Rates Payable          | £77,300                     |
| Service<br>charge (pa) | £52,900                     |