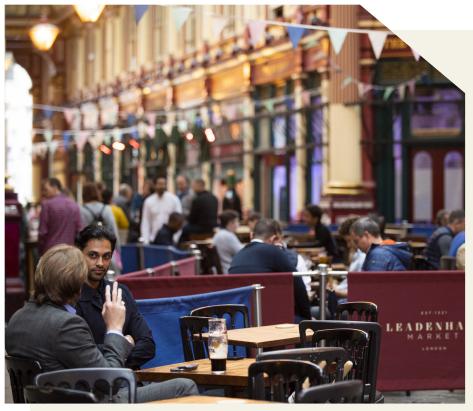

# 23-25 Leadenhall Market

Prominent triple fronted unit with side return

Covered outdoor seating for up to 30 covers

Fully fitted restaurant unit with full extraction

Unspoilt market views from first floor dining

Fitted lower ground cocktail and wine bar

Inspired by food markets from across the world

Walking distance from Fenchurch Street, Bank, and Monument stations

190,000+ office workers within 500m

E S T . 1 3 2 1