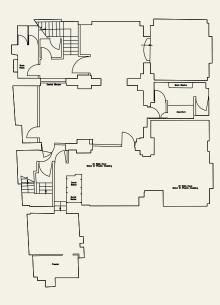

## **Ground Floor**

### Mezzanine

First

Second

| Ground Floor           | 1,284 sq ft                 |
|------------------------|-----------------------------|
| Mezzanine              | 496 sq ft                   |
| First                  | 1,299 sq ft                 |
| Second                 | $\mid$ 1,222 sq ft          |
| Basement               | $\mid 2,\!122 	ext{ sq ft}$ |
| Total                  | 6,411 sq ft                 |
| Quoting rent           | POA                         |
| Rates Payable          | £77,300                     |
| Service<br>charge (pa) | £52,900                     |