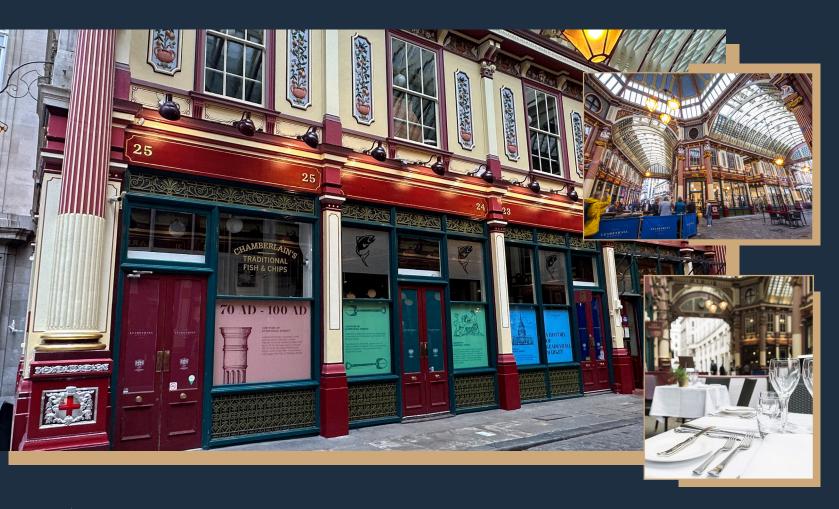

# 23-25 Leadenhall Market

Prominent triple fronted unit with side return

Covered outdoor seating for up to 30 covers

Fully fitted restaurant unit with full extraction

Unspoilt market views from first floor dining

Fitted lower ground cocktail and wine bar

Inspired by food markets from across the world

Walking distance from Fenchurch Street, Bank, and Monument stations

190,000+ office workers within 500m

E S T . 1 3 2 1

## Location

The unit is found on Lime Street Passage.