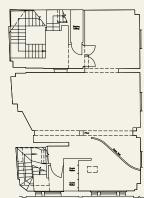

# 23-25 Leadenhall Market



















Prominent triple fronted unit with side return

Covered outdoor seating for up to 30 covers

Fully fitted restaurant unit with full extraction

Unspoilt market views from first floor dining

Fitted lower ground cocktail and wine bar

Inspired by food markets from across the world

Walking distance from Fenchurch Street, Bank, and Monument stations

190,000+ office workers within 500m

E S T . 1 3 2 1



LONDON



## Location

The unit is found on Lime Street Passage.

### Basement



## **Ground Floor**



### Mezzanine



First





Second



## Terms

The property is available by way of a new effectively FR&I lease contracted outside the security of tenure and compensation provisions of the Landlord and Tenant Act 1954. External seating is available by way of a separate licence. Further details on application.

| Ground Floor           | 1,284 sq ft                 |
|------------------------|-----------------------------|
| Mezzanine              | 496 sq ft                   |
| First                  | 1,299 sq ft                 |
| Second                 | $\mid$ 1,222 sq ft          |
| Basement               | $\mid 2,\!122 	ext{ sq ft}$ |
| Total                  | 6,411 sq ft                 |
| Quoting rent           | POA                         |
| Rates Payable          | £77,300                     |