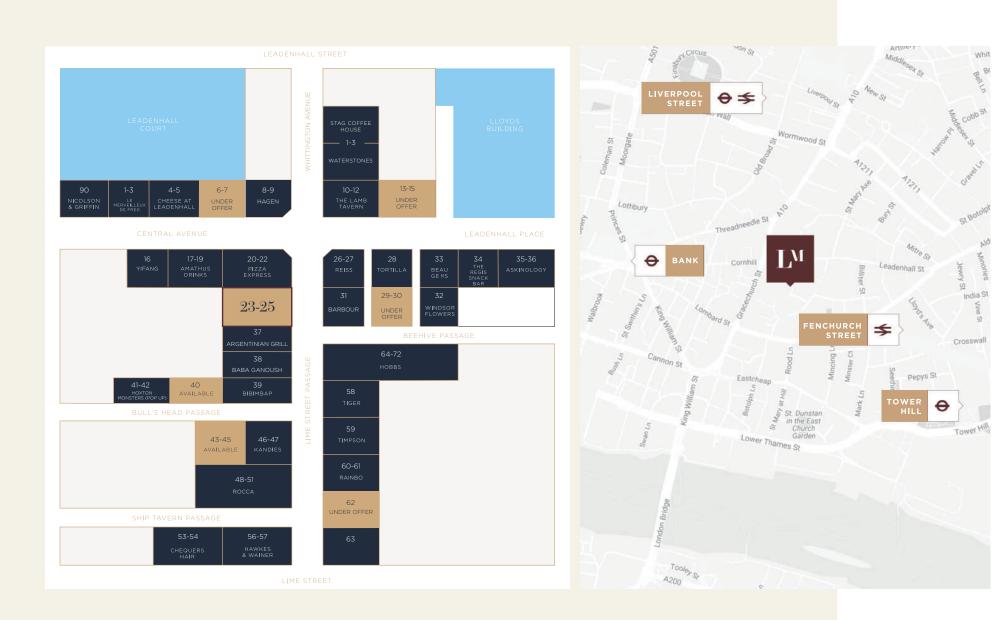

new effectively FR&I lease contracted outside the security of tenure and compensation provisions of the Landlord and Tenant Act 1954. External seating is available by way of a separate licence. Further details on application.

| Ground Floor           | 1,284 sq ft                 |
|------------------------|-----------------------------|
| Mezzanine              | 496 sq ft                   |
| First                  | 1,299 sq ft                 |
| Second                 | $\mid$ 1,222 sq ft          |
| Basement               | $\mid 2,\!122 	ext{ sq ft}$ |
| Total                  | 6,411 sq ft                 |
| Quoting rent           | POA                         |
| Rates Payable          | £77,300                     |
| Service<br>charge (pa) | £52,900                     |









## $\mathbb{L}^{M}$

## Arrange a viewing

Interested in becoming part of Leadenhall Market's exciting new and food and drink offer? Find your perfect space.

**Contact us** and see for yourself why Leadenhall Market is so special.

#### **Liv England**

liv.england@levyrealestate.co.uk 07530 807800

#### **Greg Stalcup**

greg.stalcup@levyrealestate.co.uk 07825 191239



MISREPRESENTATION ACT 1967 - Levy Real Estate LLP for themselves and for the vendors or lessors of this property whose agents they are given notice that: All description, dimensions, reference to condition and necessary permissions for use and occupation and other details are given without responsibility and any intending purchasers or tenants should not rely on them as statements or representations of fact but must