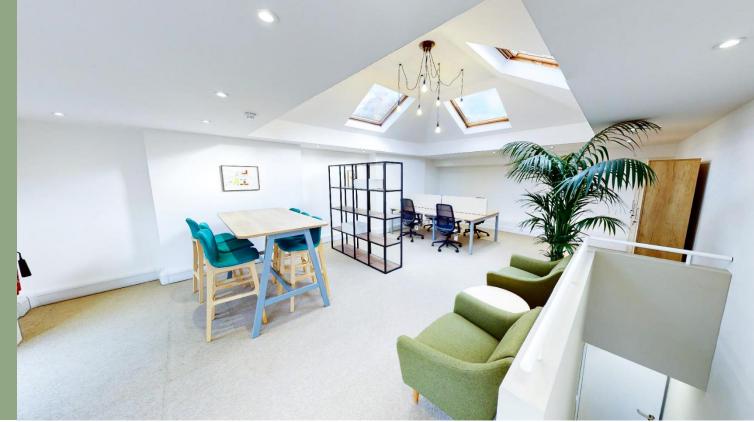

#### DESCRIPTION

The property comprises ground, first, second and 3<sup>rd</sup> floor. Self-contained building with access via Pembroke Road and benefits from good natural light and air conditioning.

#### AMMENITIES

- Self-contained
- Roof terrace
- Meeting room
- Excellent natural light
- Air-conditioning
- Kitchen
- Shower
- WC

Misrepresentation Act 1967: These particulars are believed to be correct but their accuracy is not guaranteed and they do not form part of any contract. Unless otherwise stated, all prices and rents are quoted exclusive of VAT. Brochure May 2023