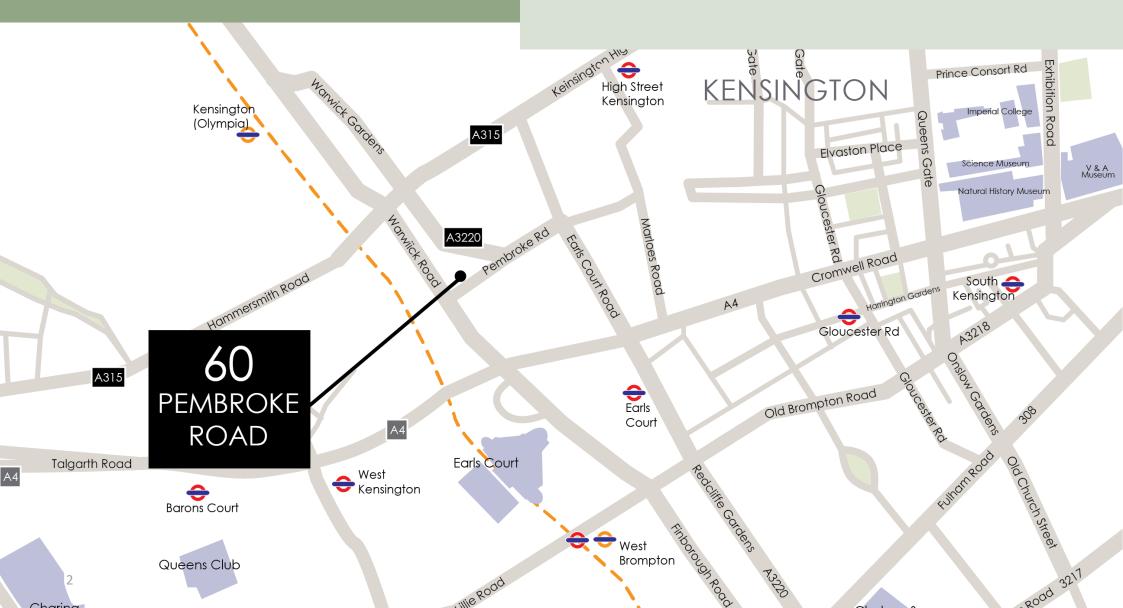

#### LOCATION

The property is located on the north side of Pembroke Road between its junctions with Cromwell Crescent and Warwick Road. Pembroke Road is in the Royal Borough of Kensington & Chelsea. The property is close to Earls Court, London Olympia and High Street Kensington. The area benefits from excellent transport communications.

### TRAVEL

**Earls Court London Station** (District & Piccadilly lines) is approximately 500 metres to the south providing direct access east into Central London, The City and also west to Heathrow Airport

**Kensington Olympia** mainline train station (Travel Zone 2) is approximately 600m to the north of the property and provides Overground access around London from Clapham Junction to Willesden Green.