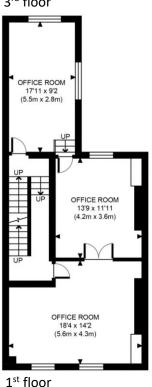

#### DESCRIPTION

The property comprises ground, first, second and 3<sup>rd</sup> floor. Self-contained building with access via Pembroke Road and benefits from good natural light and air conditioning.

#### ACCOMMODATION

| Floor | Size sq ft | Size sq m |
|-------|------------|-----------|
| 3rd   | 531        | 49.3      |
| 2nd   | 715        | 66.4      |
| 1st   | 691        | 64.2      |
| TOTAL | 1,937      | 179.9     |