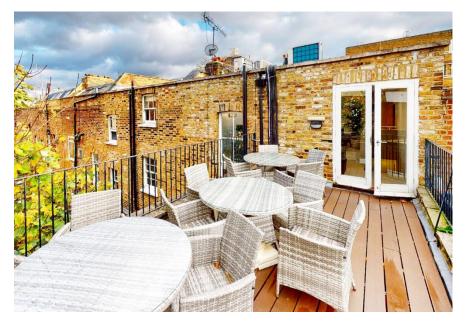

#### AMMENITIES

- Self-contained
- Roof terrace
- Meeting room
- Excellent natural light
- Air-conditioning
- Kitchen
- Shower
- WC

Misrepresentation Act 1967: These particulars are believed to be correct but their accuracy is not guaranteed and they do not form part of any contract. Unless otherwise stated, all prices and rents are quoted exclusive of VAT. Brochure May 2023