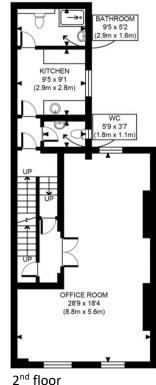

#### DESCRIPTION

The property comprises ground, first, second and 3<sup>rd</sup> floor. Self-contained building with access via Pembroke Road and benefits from good natural light and air conditioning.

#### ACCOMMODATION

| Floor | Size sq ft | Size sq m |
|-------|------------|-----------|
| 3rd   | 531        | 49.3      |
| 2nd   | 715        | 66.4      |
| 1st   | 691        | 64.2      |
| TOTAL | 1,937      | 179.9     |

#### AMMENITIES

- Self-contained
- Roof terrace
- Meeting room
- Excellent natural light
- Air-conditioning
- Kitchen
- Shower
- WC

Misrepresentation Act 1967: These particulars are believed to be correct but their accuracy is not guaranteed and they do not form part of any contract. Unless otherwise stated, all prices and rents are quoted exclusive of VAT. Brochure May 2023