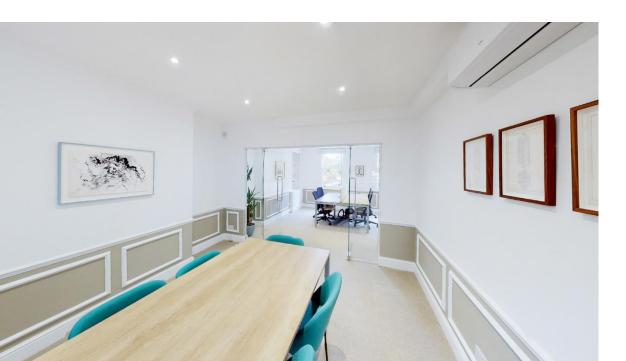

#### DESCRIPTION

The property comprises ground, first, second and 3<sup>rd</sup> floor. Self-contained building with access via Pembroke Road and benefits from good natural light and air conditioning.

#### AMMENITIES

- Self-contained
- Roof terrace
- Meeting room
- Excellent natural light
- Air-conditioning
- Kitchen
- Shower
- WC

Misrepresentation Act 1967: These particulars are believed to be correct but their accuracy is not guaranteed and they do not form part of any contract. Unless otherwise stated, all prices and rents are quoted exclusive of VAT. Brochure May 2023