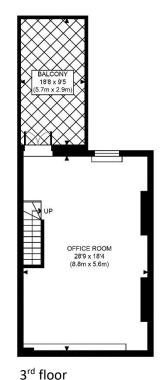

#### ACCOMMODATION

| Floor | Size sq ft | Size sq m |
|-------|------------|-----------|
| 3rd   | 531        | 49.3      |
| 2nd   | 715        | 66.4      |
| 1st   | 691        | 64.2      |
| TOTAL | 1,937      | 179.9     |

#### AMMENITIES

- Self-contained
- Roof terrace
- Meeting room
- Excellent natural light
- Air-conditioning
- Kitchen
- Shower
- WC

Misrepresentation Act 1967: These particulars are believed to be correct but their accuracy is not guaranteed and they do not form part of any contract. Unless otherwise stated, all prices and rents are quoted exclusive of VAT. Brochure May 2023