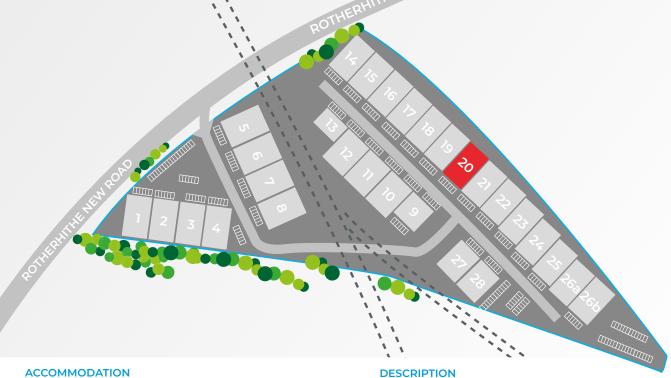

# UNIT TO LET

5,434 ft<sup>2</sup> (505 m<sup>2</sup>)

TO BE REFURBISHED

24 HOUR ON-SITE SECURITY

www.ipif.com/bermondsey

TO BE REFURBISHED INDUSTRIAL / WAREHOUSE UNIT TO LET

UNIT 20, BERMONDSEY TRADING ESTATE ROTHERHITHE NEW ROAD, LONDON, SE16 3LL

Unit 20 comprises of a 1970s brick built terraced industrial unit of steel portal frame construction. The warehouse provides a clear internal height of approximately 5m accessed via a single roller-shutter door to the front of the unit. First floor open plan offices are accessed via separate personnel entrance. The unit will soon undergo comprehensive refurbishment.