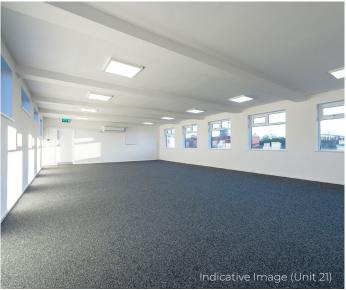

| UNIT 21                               | FT²   | M²  | EPC   |
|---------------------------------------|-------|-----|-------|
| Ground Floor<br>Warehouse & Ancillary | 4,122 | 383 | D-100 |
| First Floor Offices                   | 1,312 | 122 | D-100 |
| Total                                 | 5,434 | 505 |       |

Unit 20 comprises of a 1970s brick built terraced industrial unit of steel portal frame construction. The warehouse provides a clear internal height of approximately 5m accessed via a single roller-shutter door to the front of the unit. First floor open plan offices are accessed via separate personnel entrance. The unit will soon undergo comprehensive refurbishment.