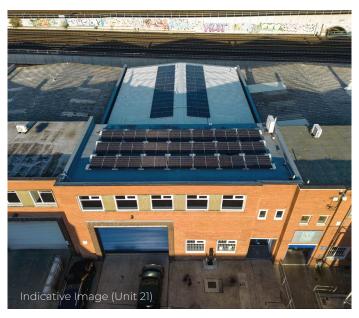

Unit 20 comprises of a 1970s brick built terraced industrial unit of steel portal frame construction. The warehouse provides a clear internal height of approximately 5m accessed via a single roller-shutter door to the front of the unit. First floor open plan offices are accessed via separate personnel entrance. The unit will soon undergo comprehensive refurbishment.

#### **SPECIFICATION**

- To be refurbished
- EV charging point (post refurbishment)
- 49 roof mounted photovoltaic panels (post refurbishment)
- New LED lighting throughout (post refurbishment)
- Double glazed windows and doors
- Insulated shutter door
- 3 phase power
- 24 hour estate security with CCTV