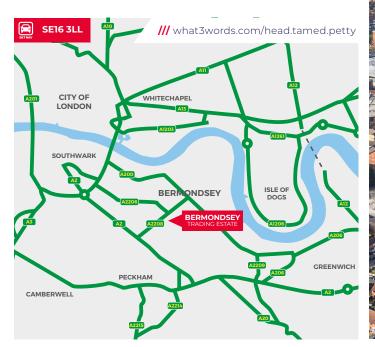

# **LOCATION**

Bermondsey Trading Estate is prominently positioned on Rotherhithe New Road, approx. 2 miles from The City. The Estate is only a short walk from South Bermondsey (Main Line) Train Station which provides direct access to London Bridge Train Station.