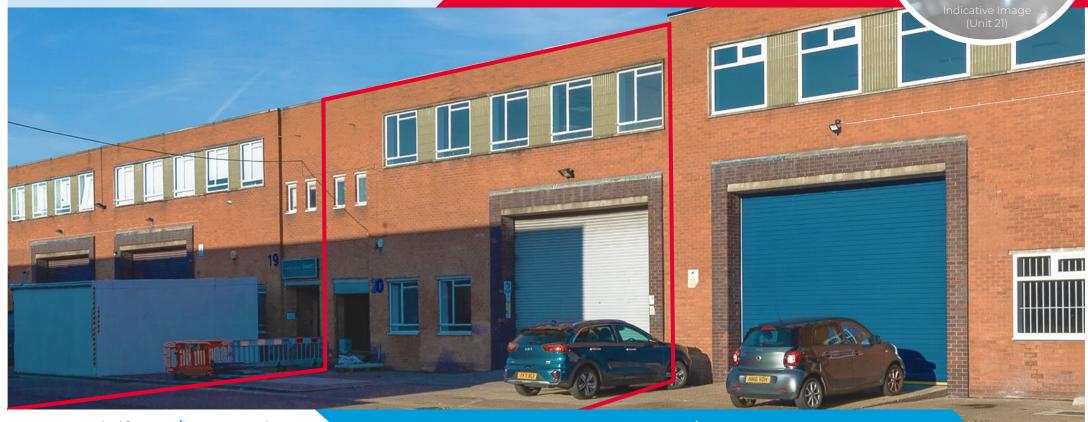

# UNIT TO LET

5,434 ft<sup>2</sup> (505 m<sup>2</sup>)

TO BE REFURBISHED

24 HOUR ON-SITE SECURITY

www.ipif.com/bermondsey

TO BE REFURBISHED INDUSTRIAL / WAREHOUSE UNIT TO LET

UNIT 20, BERMONDSEY TRADING ESTATE ROTHERHITHE NEW ROAD, LONDON, SE16 3LL

Unit 20 comprises of a 1970s brick built terraced industrial unit of steel portal frame construction. The warehouse provides a clear internal height of approximately 5m accessed via a single roller-shutter door to the front of the unit. First floor open plan offices are accessed via separate personnel entrance. The unit will soon undergo comprehensive refurbishment.