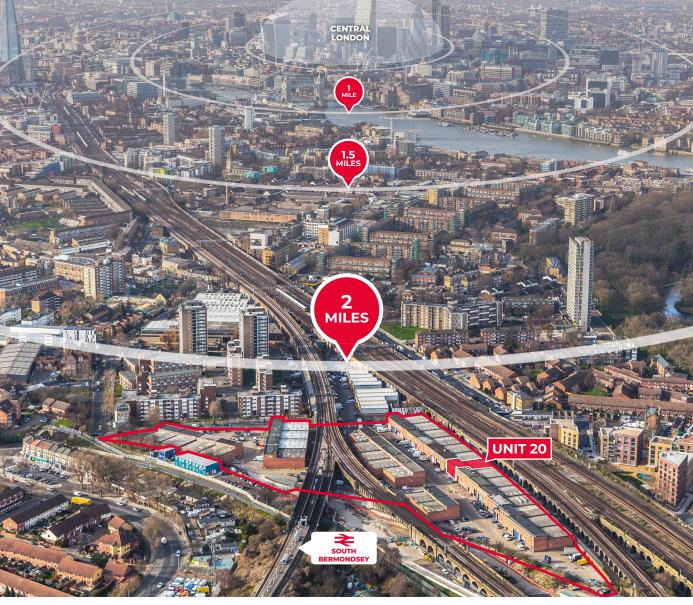

# **LOCATION**

Bermondsey Trading Estate is prominently positioned on Rotherhithe New Road, approx. 2 miles from The City. The Estate is only a short walk from South Bermondsey (Main Line) Train Station which provides direct access to London Bridge Train Station.