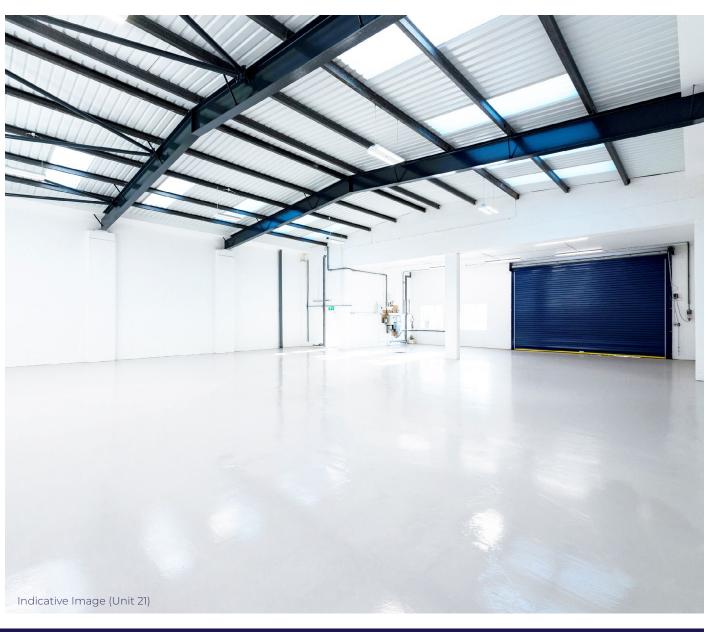

Unit 20 comprises of a 1970s brick built terraced industrial unit of steel portal frame construction. The warehouse provides a clear internal height of approximately 5m accessed via a single roller-shutter door to the front of the unit. First floor open plan offices are accessed via separate personnel entrance. The unit will soon undergo comprehensive refurbishment.

#### **SPECIFICATION**

- To be refurbished
- EV charging point (post refurbishment)
- 49 roof mounted photovoltaic panels (post refurbishment)
- New LED lighting throughout (post refurbishment)
- Double glazed windows and doors
- Insulated shutter door
- 3 phase power
- 24 hour estate security with CCTV