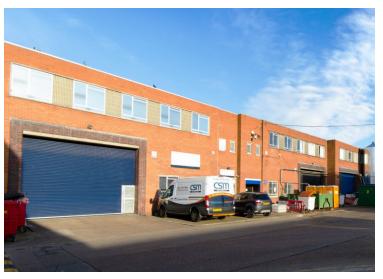

### **DESCRIPTION**

The subject premises comprises a brick built terraced industrial unit of steel portal frame construction built in the late 1970s. The warehouse provides a clear internal height of approximately 5m and is accessed via a single roller-shutter door to the front the unit. The first floor offices are accessed via separate personnel entrance. These are open plan and will be fully refurbished throughout.