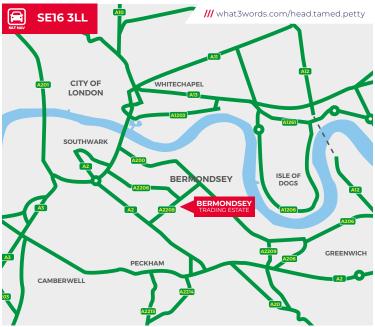

### LOCATION

Bermondsey Trading Estate is prominently positioned on Rotherhithe New Road, approx. 2 miles from The City. The Estate is only a short walk from South Bermondsey (Main Line) Train Station which provides direct access to London Bridge Train Station (journey time approximately 5 minutes).