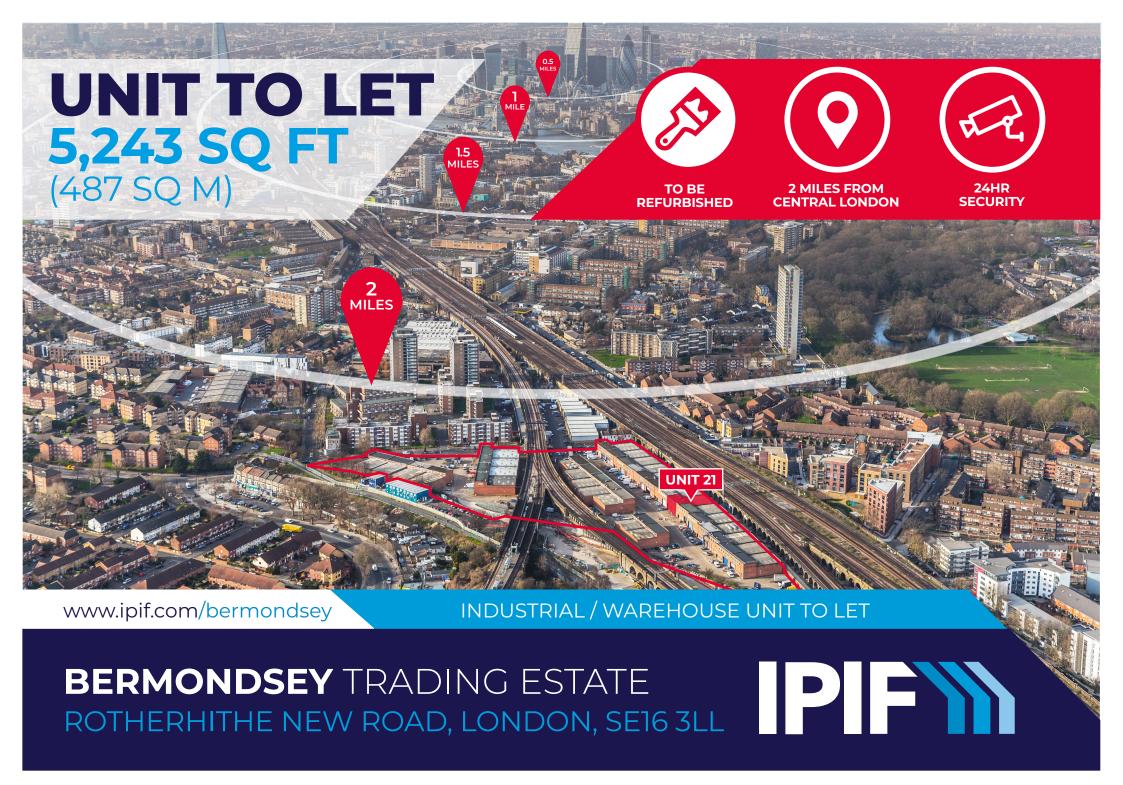

### LOCATION

Bermondsey Trading Estate is prominently positioned on Rotherhithe New Road, approx. 2 miles from The City. The Estate is only a short walk from South Bermondsey (Main Line) Train Station which provides direct access to London Bridge Train Station (journey time approximately 5 minutes).

## **ACCOMMODATION**

Available accommodation comprises of the following gross external areas:

| UNIT 21                               | FT <sup>2</sup> | M²  | EPC  |
|---------------------------------------|-----------------|-----|------|
| Ground Floor<br>Warehouse & Ancillary | 4,098           | 381 | C-64 |
| First Floor Offices                   | 1,145           | 106 | C-04 |
| Total                                 | 5,243           | 487 |      |