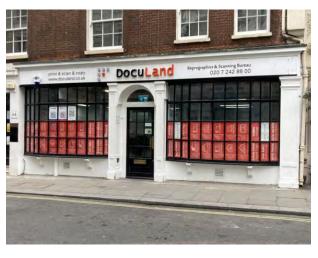

#### Location

The subject property holds a prime position on Chancery Lane, north of Fleet Street and Strand. The property benefits from a significant level of footfall due to the prominent junction between Fleet Street and Chancery Lane. The retail unit is situated over the ground floor and basement. It currently serves as a printing shop and is accessible via a customer entrance on Chancery Lane.

Nearby occupiers include Gaucho, Brewdog, Pret A Manger, Holland & Barrett.