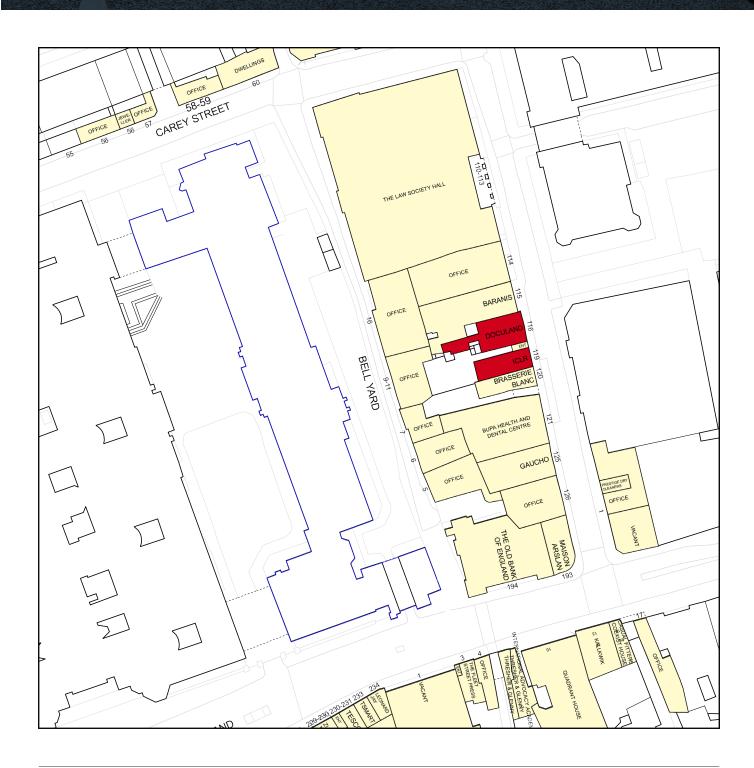

#### Location

The subject property holds a prime position on Chancery Lane, north of Fleet Street and Strand. The property benefits from a significant level of footfall due to the prominent junction between Fleet Street and Chancery Lane. The retail unit is situated over the ground floor and basement. It currently serves as a printing shop and is accessible via a customer entrance on Chancery Lane.

The property also benefits from good network links. It is situated in close proximity to Temple and Chancery Lane Underground Station which provides access to the Central, District and Circle Line within an 8-minute walk.

Nearby occupiers include Gaucho, Brewdog, Pret A Manger, Holland & Barrett.