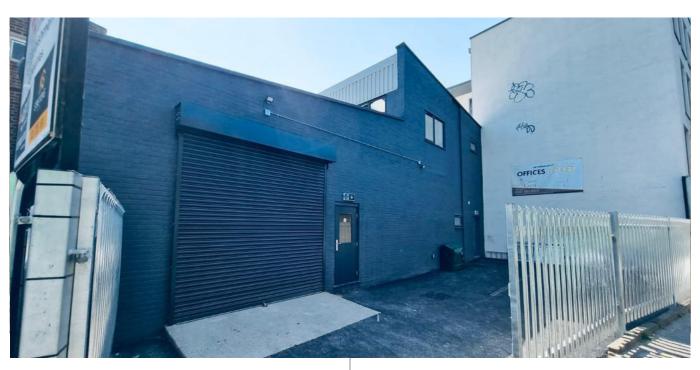

# **Description**

16 Andre Street is a self-contained industrial unit with secure parking and loading facilities. The unit is currently undergoing a full refurbishment and will be available with Vacant Possession in May 2023. The warehouse is accessible via a single, full-height, electric level access roller shutter door as well as a pedestrian access that fronts onto forecourt parking and loading yard. The property benefits from ancillary office accommodation at first floor level as well as extra storage space, welfare facilities and a kitchenette all at first floor level. The unit consists of LED lighting throughout, concrete flooring and ample natural light from the roof lighting throughout.

# **Specification**

- · Self-contained unit
- · Undergoing full refurbishment
- · Full height level access roller shutter
- First floor office accommodation
- LED lighting
- WC's
- 3 Phase Power
- Gas

MISREPRESENTATION ACT 1967 - Levy Real Estate LLP for themselves and for the Vendors or lessors of this property whose agents they are given notice that: All description, dimensions, reference to condition and necessary permissions for use and occupation and other details are given without responsibility and any intending purchasers or tenants should not rely on them as statements or representations of fact but must satisfy themselves by inspection or otherwise as to the correctness of each of them. Any services mentioned have not been tested and therefore prospective occupiers should satisfy themselves as to their operation. These particulars are produced in good faith and set out a general guide only and do not constitute part of any offer or contract. No person in the employment of Levy Real Estate LLP has any authority to make or give representation or warranty in relation to this property. All prices and rents are quoted exclusive of VAT unless otherwise stated. May 2023