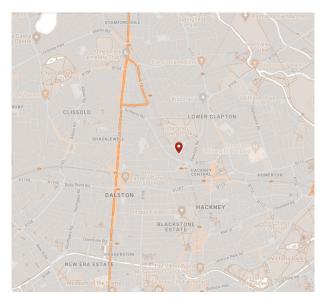

# **Location Plans**

Not to scale, indicative only

#### Location

The property is situated in the central region of London's Hackney Borough, south of Hackney Downs. This locality is a blend of commercial and residential properties, with commercial properties lining Andre Street, where the property is located. The property is positioned on the south-western side of Andre Street, with Amhurst Road to the south and Downs Park Road to the north. The property benefits from excellent transportation links, with Hackney Down Station, offering both London Overground and Greater Anglia services, situated 0.4 miles away.