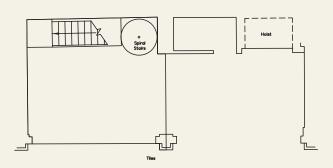

| <b>Ground Floor</b>    | $309 \operatorname{sq} \operatorname{ft}$ |
|------------------------|-------------------------------------------|
| Basement               | 620 sq ft                                 |
| Total                  | 929 sq ft                                 |
| Quoting rent           | POA                                       |
| Rates Payable          | £25,600                                   |
| Service<br>charge (pa) | £17,546.50                                |

## **Ground Floor**