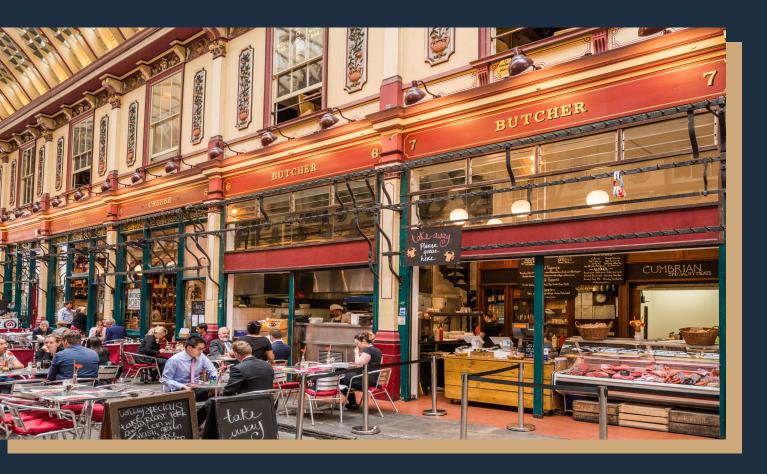

# 6-7 Leadenhall Market

Unique Retail/Restaurant Opportunity

Double fronted unit

Strategically positioned in the centre of the market

Walking distance from Fenchurch Street, bank, and monument stations

190,000+ office workers within 500m

### Location

This unit is found on Central Avenue, near the atrium at the centre of the market.