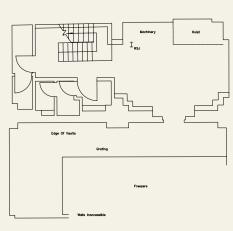

| <b>Ground Floor</b>    | $309 \operatorname{sq} \operatorname{ft}$ |
|------------------------|-------------------------------------------|
| Basement               | 620 sq ft                                 |
| Total                  | 929 sq ft                                 |
| Quoting rent           | POA                                       |
| Rates Payable          | £25,600                                   |
| Service<br>charge (pa) | £17,546.50                                |

## Basement