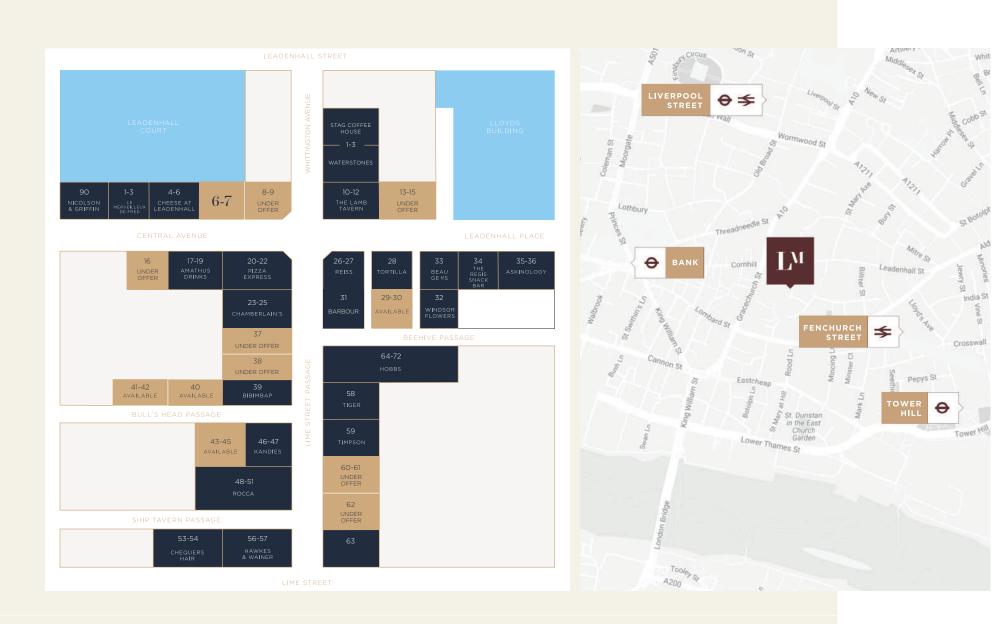

### Location

This unit is found on Central Avenue, near the atrium at the centre of the market.

# $\mathbb{L}^{\mathbf{M}}$