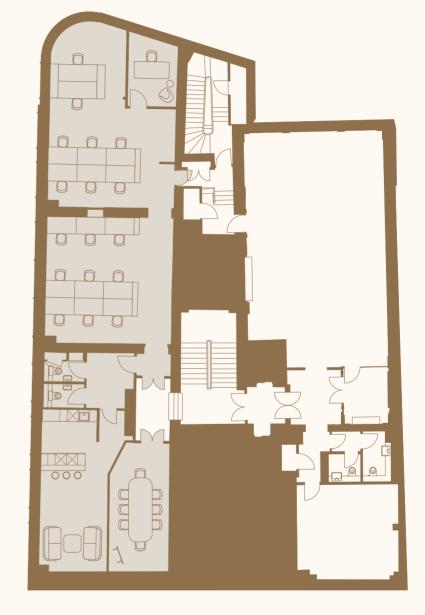

# AVAILABILITY

| FLOOR                             | SQ FT | STATUS             |
|-----------------------------------|-------|--------------------|
| 5 <sup>th</sup>                   | 4,667 | LET                |
| 4 <sup>th</sup> - Part            | 2,276 | Available (fitted) |
| 2 <sup>nd</sup> - Part floor East | 1,454 | LET                |
| 2 <sup>nd</sup> - Part floor West | 1,914 | Available (fitted) |
| Ground                            | 1,203 | LET                |
| TOTAL                             | 4,190 | 11                 |

(Fitted)

Size

1,914 SQFT

- 1 Meeting room
- Private office
- 1 Kitchen/break out
- 2 WCs

(Fitted)

Size

2,276 SQFT