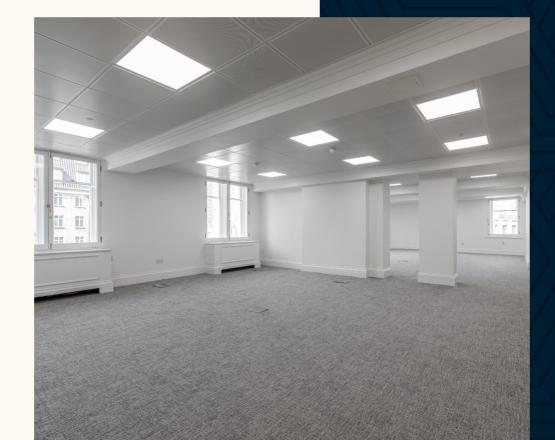

# AVAILABILITY

| FLOOR                             | SQ FT | STATUS             |
|-----------------------------------|-------|--------------------|
| 5 <sup>th</sup>                   | 4,667 | LET                |
| 4 <sup>th</sup> - Part            | 2,276 | Available (fitted) |
| 2 <sup>nd</sup> - Part floor East | 1,454 | LET                |
| 2 <sup>nd</sup> - Part floor West | 1,914 | Available (fitted) |
| Ground                            | 1,203 | LET                |
| TOTAL                             | 4,190 | 11                 |

(Fitted)

Size

1,914 SQFT

- 1 Meeting room
- Private office
- 1 Kitchen/break out
- 2 WCs

(Fitted)

Size

2,276 SQFT