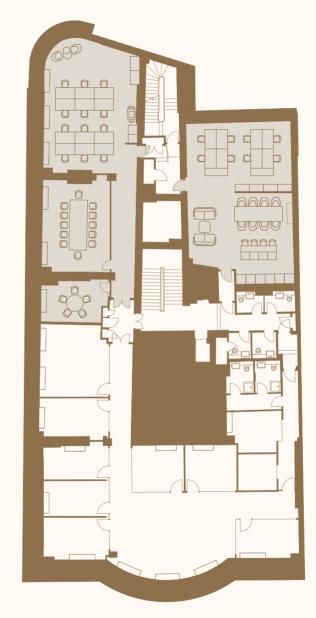

# AVAILABILITY

| FLOOR                             | SQ FT | STATUS             |
|-----------------------------------|-------|--------------------|
| 5 <sup>th</sup>                   | 4,667 | LET                |
| 4 <sup>th</sup> - Part            | 2,276 | Available (fitted) |
| 2 <sup>nd</sup> - Part floor East | 1,454 | LET                |
| 2 <sup>nd</sup> - Part floor West | 1,914 | Available (fitted) |
| Ground                            | 1,203 | LET                |
| TOTAL                             | 4,190 | 11                 |

(Fitted)

Size

1,914 SQFT

- 1 Meeting room
- Private office
- 1 Kitchen/break out
- 2 WCs

(Fitted)

Size

2,276 SQFT