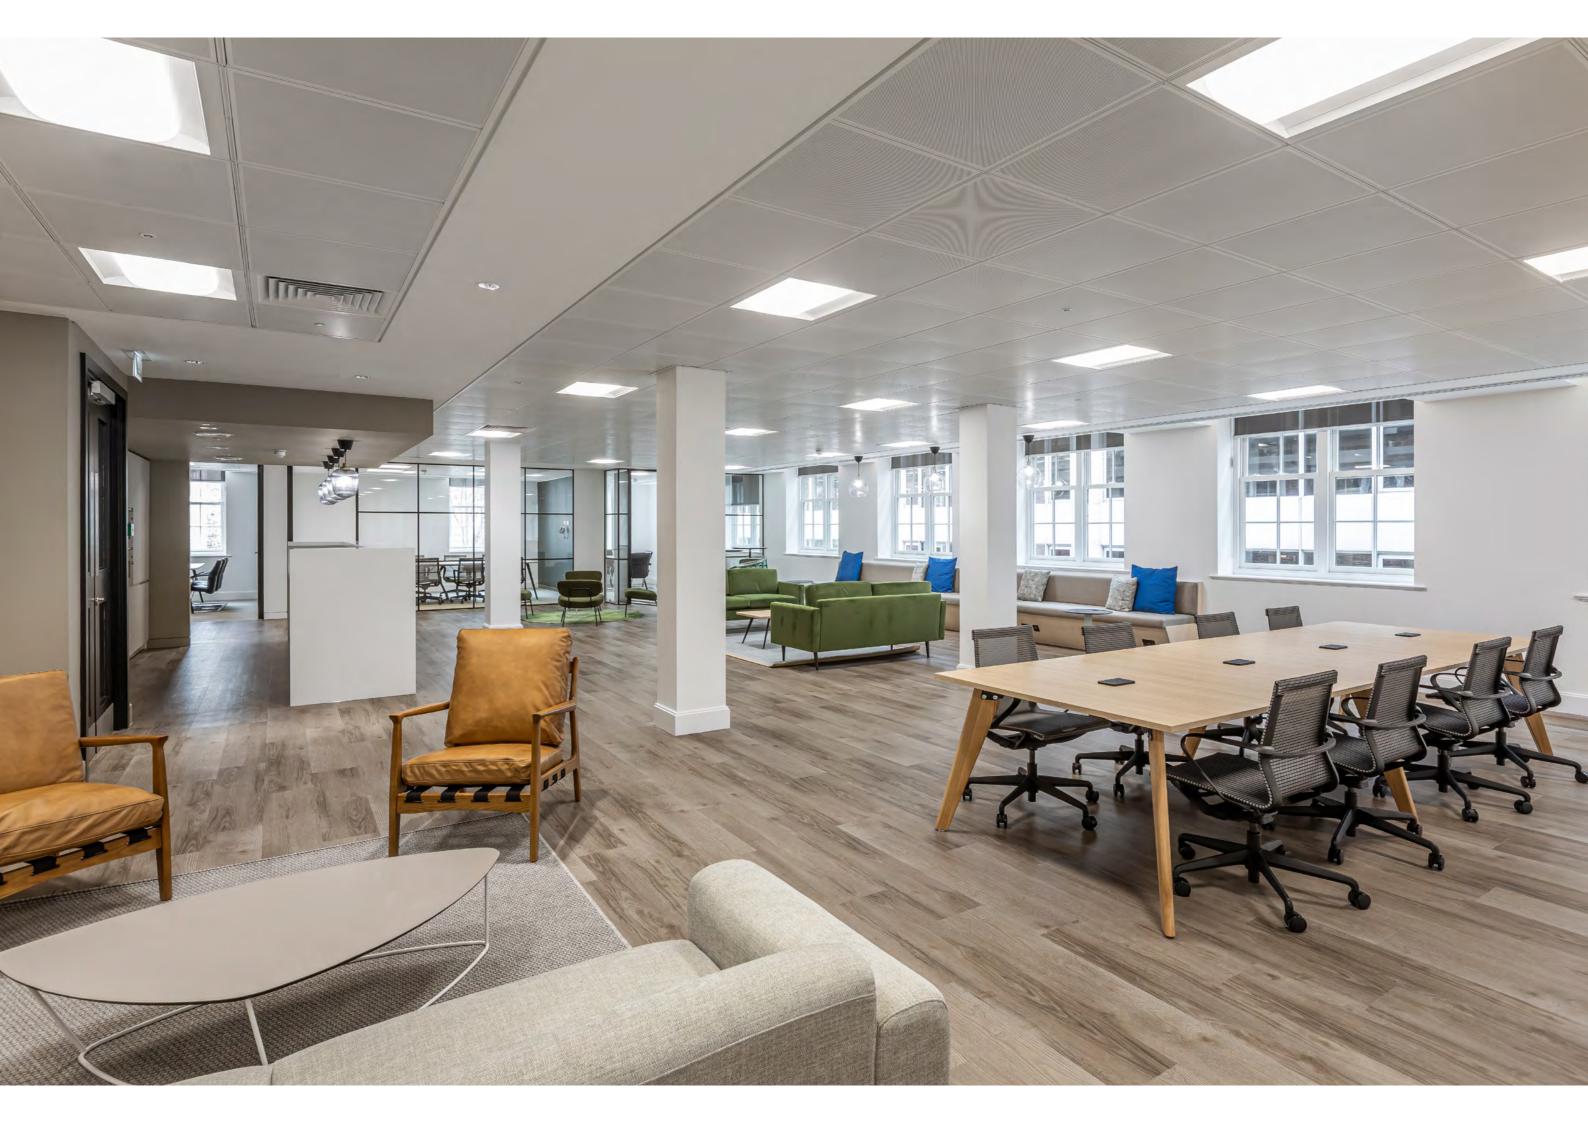

# THE BUILDING

4 Matthew Parker Street offers occupiers the perfect balance between period architectural features and modern office amenity.

The building sits behind its own private gated courtyard and was comprehensively refurbished in 2016.

We are marketing the entire second floor which totals 6,665 sq ft and will be offered as a refurbished, fully fitted unit.

Managed Reception

Two passenger lifts

Shower facilities at lower ground floor level

# — SECOND — **FLOOR**

6,665 sq ft (NIA)

4-pipe fan coil air conditioning

Full access raised floors

LED lighting

Metal tiled suspended ceiling

Excellent natural light

Demised shower facilities

Fully fitted specification

Private and discrete location

Office

MATTHEW PARKER STREET