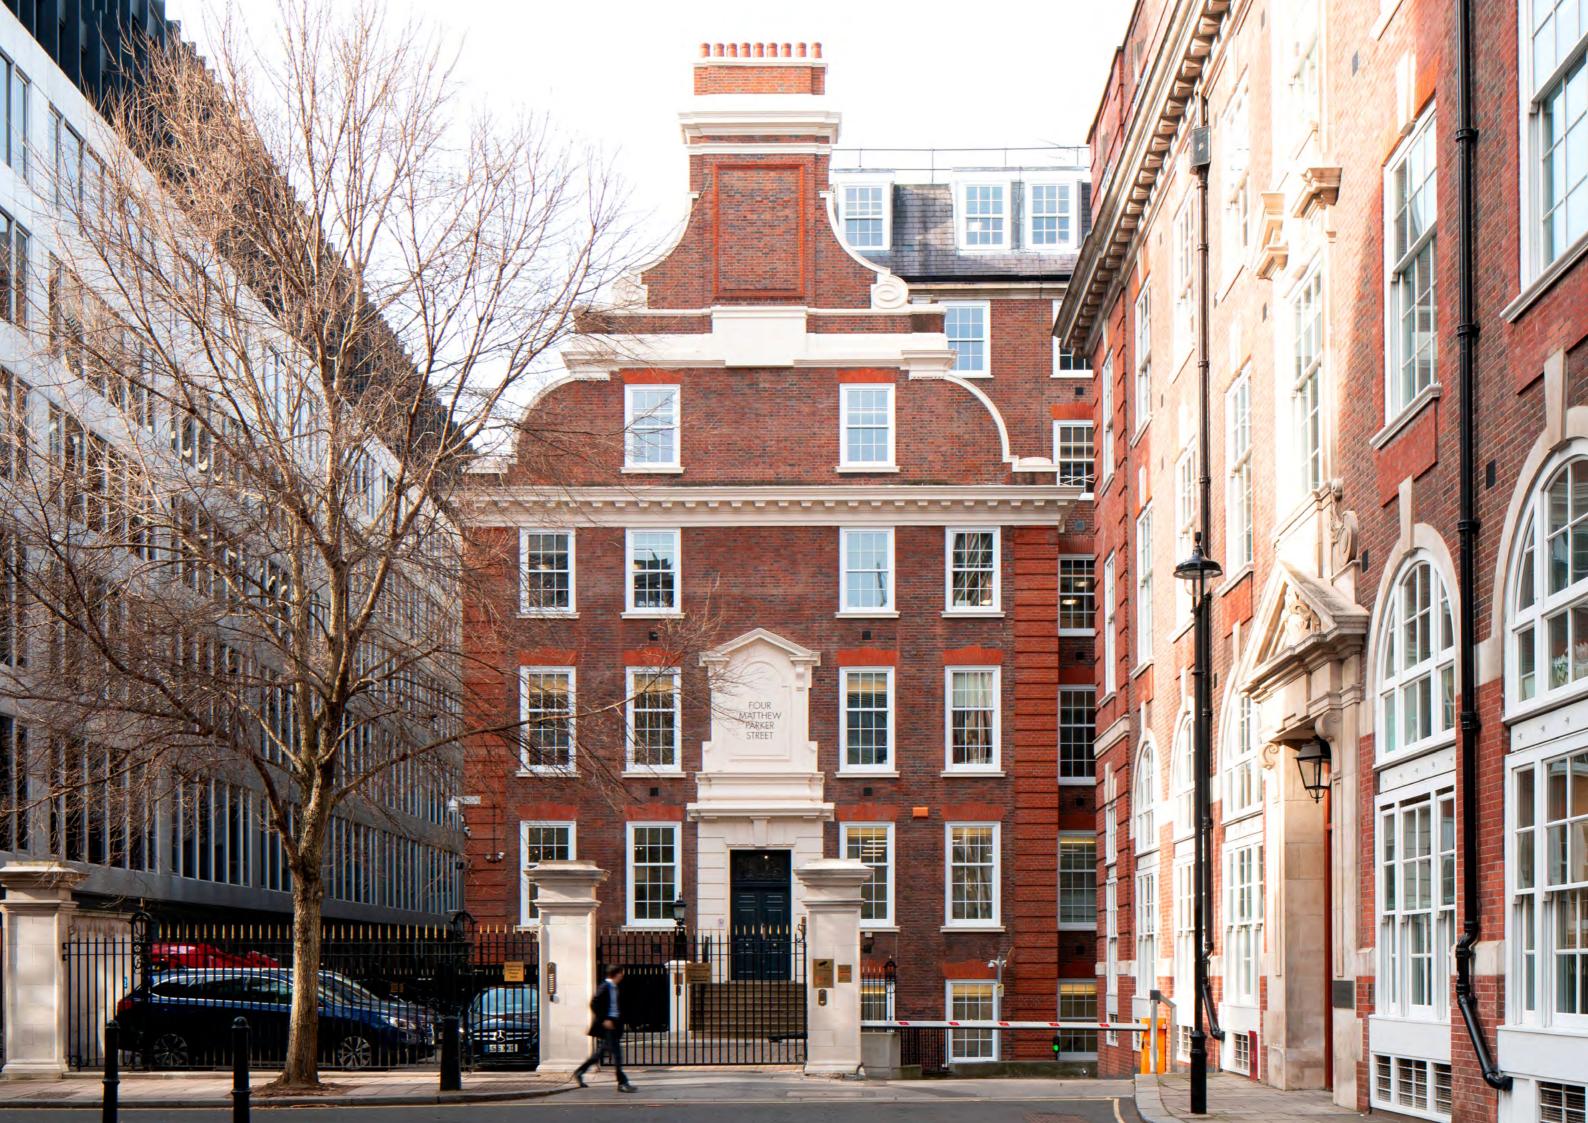

### — FOUR —— Matthew Parker Street

Four Matthew Parker Street is a beautiful period listed property, it sits prominently in the corner of this quiet St James's Park street, just moments away from Westminster Abbey.

The building was comprehensively refurbished in 2016 and the exterior refurbished in January 2023. The 2016 works included all new shower, changing and bike storage facilities, along with a full refurbishment of all common areas.

# THE BUILDING

4 Matthew Parker Street offers occupiers the perfect balance between period architectural features and modern office amenity.

The building sits behind its own private gated courtyard and was comprehensively refurbished in 2016.