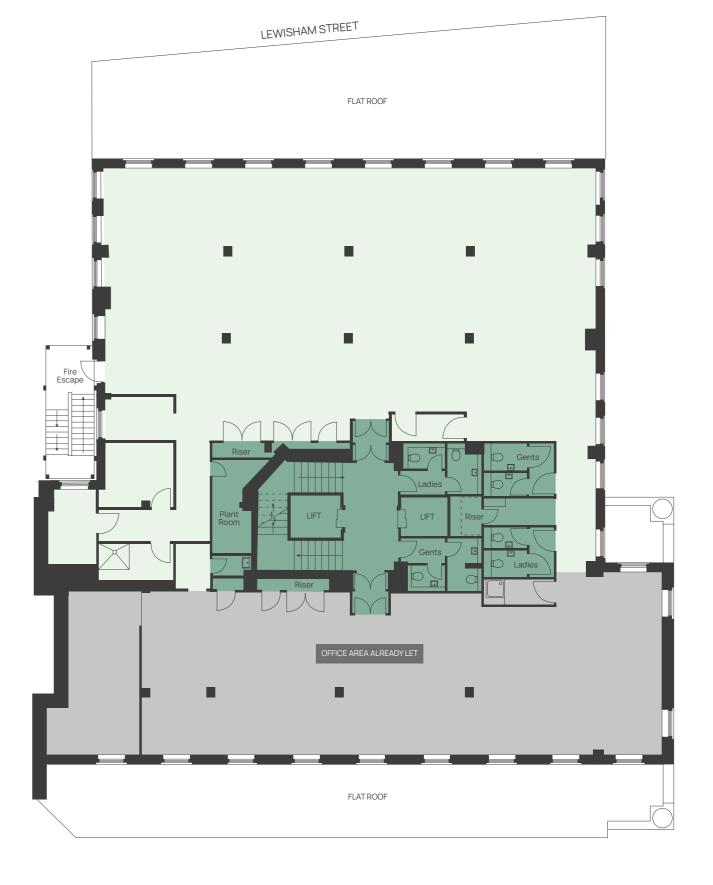

We are marketing the entire second floor which totals 6,665 sq ft and will be offered as a refurbished, fully fitted unit.

Managed Reception

Two passenger lifts

Shower facilities at lower ground floor level

# — SECOND — **FLOOR**

6,665 sq ft (NIA)

4-pipe fan coil air conditioning

Full access raised floors

LED lighting

Metal tiled suspended ceiling

Excellent natural light

Demised shower facilities

# — THIRD **FLOOR**

3,255 sq ft (NIA)

4-pipe fan coil air conditioning

Full access raised floors

LED lighting

Metal tiled suspended ceiling

Excellent natural light

Demised shower facilities