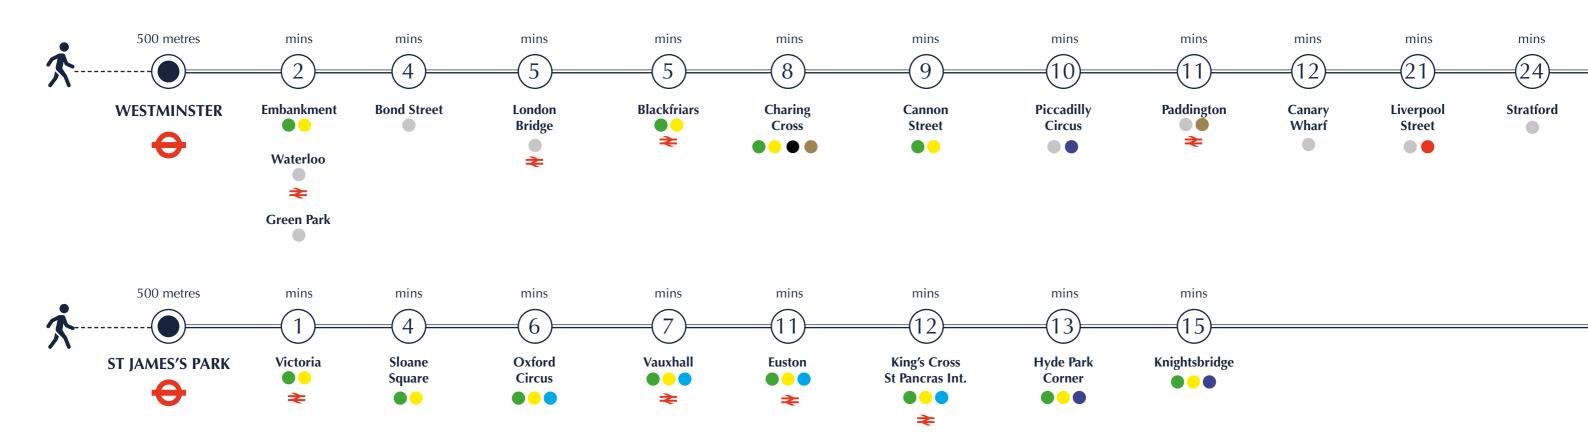

Getting in and out couldn't be easier with both Westminster and St James's Park underground stations just 500 metres from Matthew Parker Street, making this destination easily accessible via the District, Circle and Jubilee lines. The newly thriving retail and leisure destination of Victoria is a short 5 minute walk away.