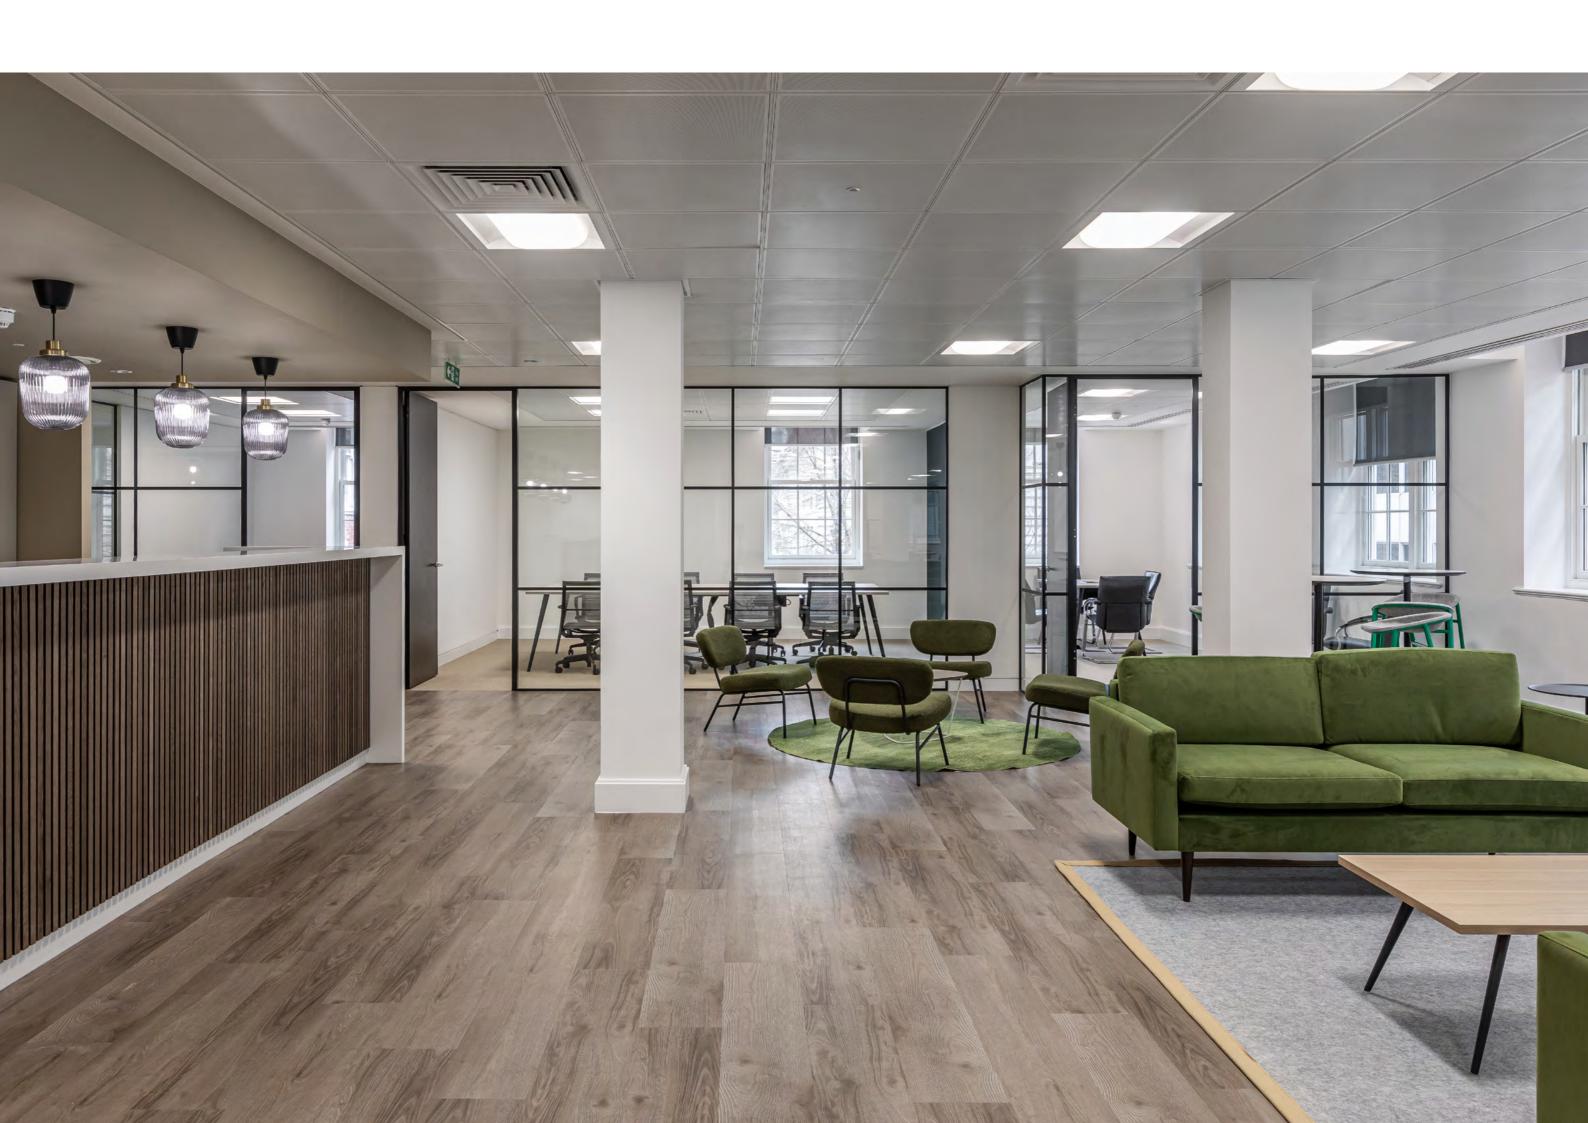

# THE BUILDING

4 Matthew Parker Street offers occupiers the perfect balance between period architectural features and modern office amenity.

The building sits behind its own private gated courtyard and was comprehensively refurbished in 2016.

We are marketing the entire second floor which totals 6,665 sq ft and will be offered as a refurbished, fully fitted unit.

Managed Reception

Two passenger lifts

Shower facilities at lower ground floor level

# — SECOND — **FLOOR**

6,665 sq ft (NIA)

4-pipe fan coil air conditioning

Full access raised floors

LED lighting

Metal tiled suspended ceiling

Excellent natural light

Demised shower facilities

Fully fitted specification

Private and discrete location

Office

MATTHEW PARKER STREET