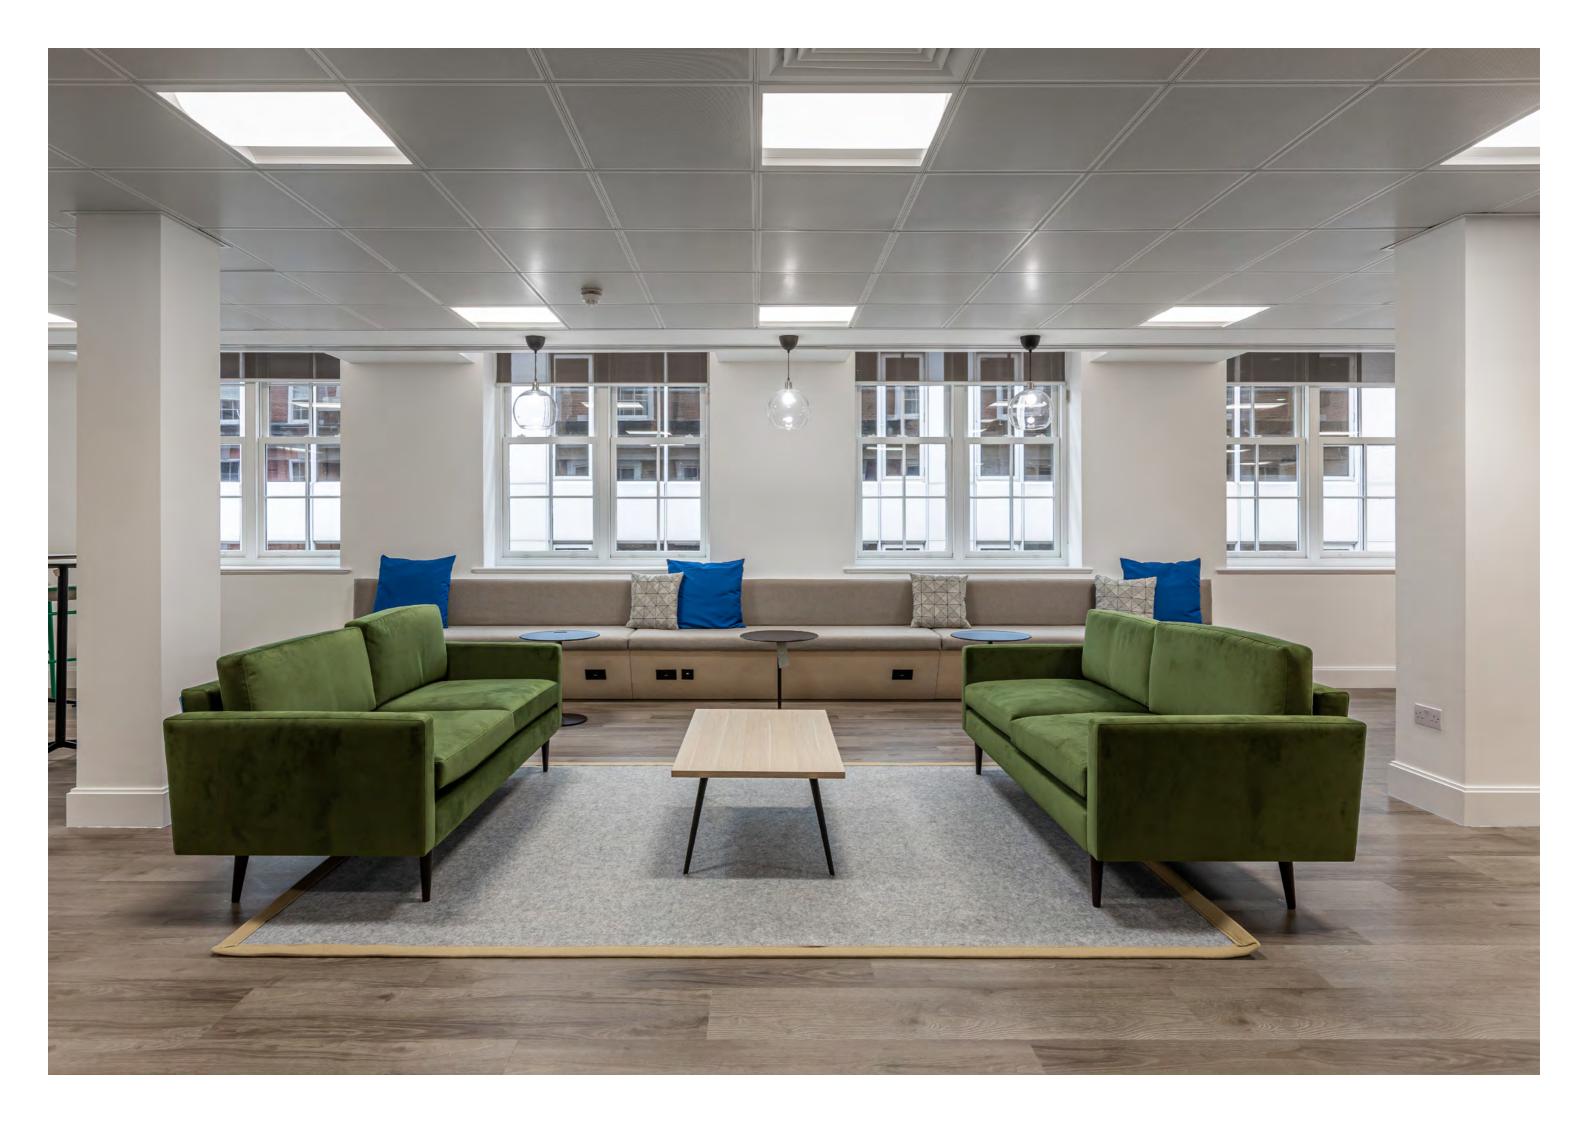

# THE BUILDING

4 Matthew Parker Street offers occupiers the perfect balance between period architectural features and modern office amenity.

The building sits behind its own private gated courtyard and was comprehensively refurbished in 2016.

# — SECOND — **FLOOR**

6,665 sq ft (NIA)

4-pipe fan coil air conditioning

Full access raised floors

LED lighting

Metal tiled suspended ceiling

Excellent natural light

Demised shower facilities

Fully fitted specification

Private and discrete location

Office

MATTHEW PARKER STREET