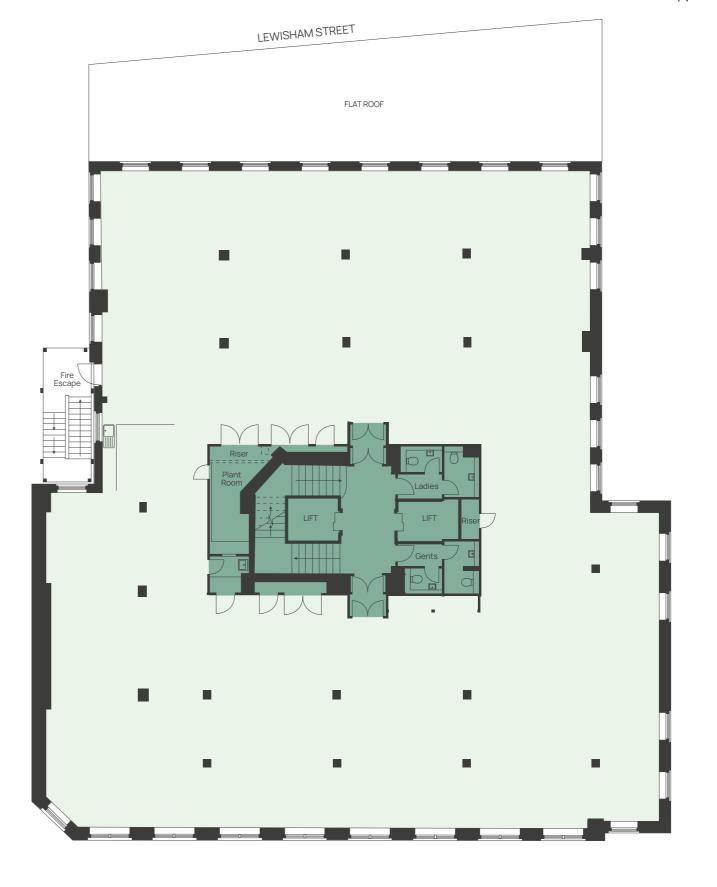

We are marketing the entire second floor which totals 6,665 sq ft and will be offered as a refurbished, fully fitted unit.

Managed Reception

Two passenger lifts

Shower facilities at lower ground floor level

# — SECOND — **FLOOR**

6,665 sq ft (NIA)

4-pipe fan coil air conditioning

Full access raised floors

LED lighting

Metal tiled suspended ceiling

Excellent natural light

Demised shower facilities