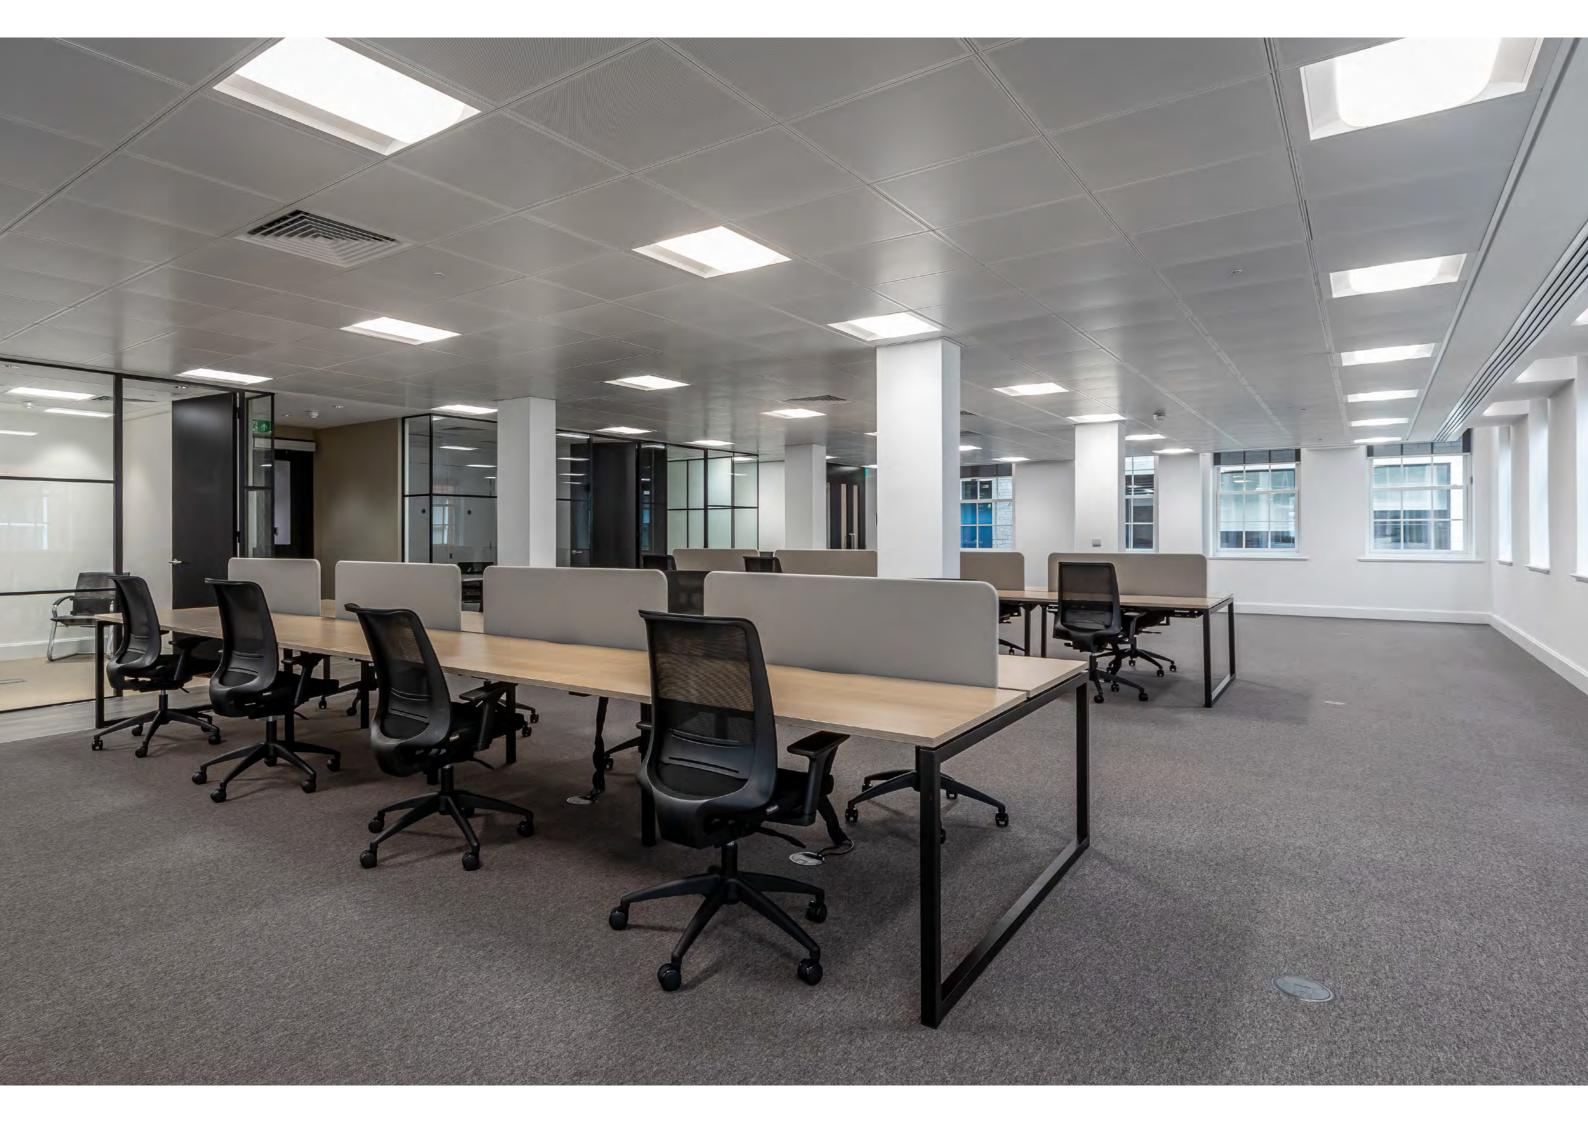

# — SECOND — **FLOOR**

6,665 sq ft (NIA)

4-pipe fan coil air conditioning

Full access raised floors

LED lighting

Metal tiled suspended ceiling

Excellent natural light

Demised shower facilities

# — THIRD **FLOOR**

3,255 sq ft (NIA)

4-pipe fan coil air conditioning

Full access raised floors

LED lighting

Metal tiled suspended ceiling

Excellent natural light

Demised shower facilities