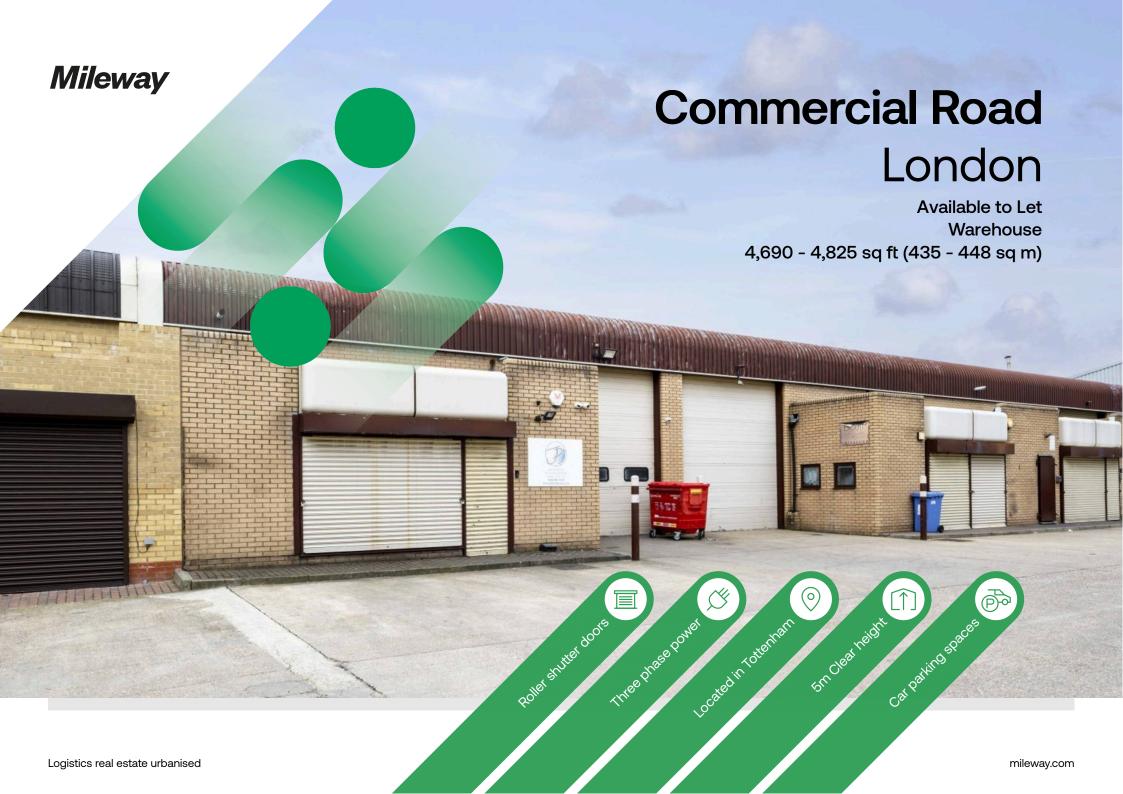

# 14-18 Commercial Road, Edmonton

#### 14-18 Commercial Road Edmonton London N18 1TP

### Description

The accommodation comprises terraced units of steel frame construction with brick elevations and a generous eaves height of 5m under a pitched roof. The property has a mezzanine office floor over part of it with the remainder open to the eaves.