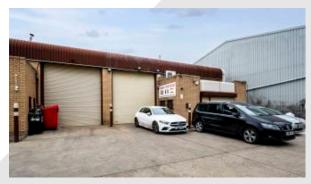

### Description

The accommodation comprises terraced units of steel frame construction with brick elevations and a generous eaves height of 5m under a pitched roof. The property has a mezzanine office floor over part of it with the remainder open to the eaves.