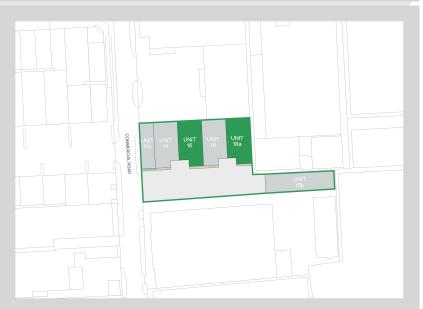

# Accommodation:

| Unit  | Property Type | Size (sq ft) | Size (sq m) | Availability |
|-------|---------------|--------------|-------------|--------------|
| 18a   | Warehouse     | 4,690        | 435.7       | Immediately  |
| 16    | Warehouse     | 4,825        | 448.2       | Immediately  |
| Total |               | 9,515        | 883.9       |              |