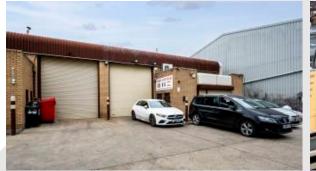

# 14-18 Commercial Road, Edmonton

 $\bigcirc$ 

Tottenham

5m Clear height

圁

The prase power

Roller shutter doors

#### Description

The accommodation comprises a terraced unit of steel frame construction with brick elevations and a generous eaves height of 5m under a pitched roof. The property has a mezzanine office floor over part of it with the remainder open to the eaves.