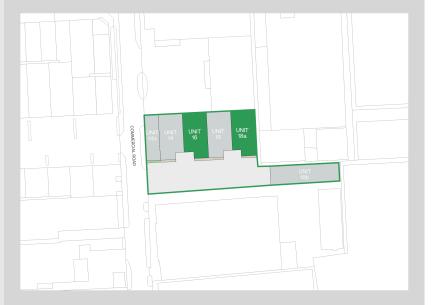

Accommodation:

| Unit  | Property Type | Size (sq ft) | Size (sq m) | Availability |
|-------|---------------|--------------|-------------|--------------|
| 18a   | Warehouse     | 2,580        | 239.7       | Immediately  |
| 16    | Warehouse     | 2,522        | 234.3       | Immediately  |
| Total |               | 5,102        | 474         |              |