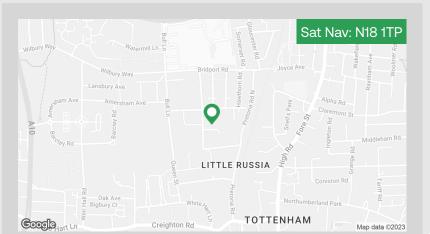

#### 14-18 Commercial Road Edmonton London N18 1TP

#### Location

The estate is located on Commercial Road, close to the intercection of the A406 North Circular Road and the A10 Great Cambridge Road, within the London Borough of Enfield. This location provides quick and easy access to the A406 North Circular approximately a quarter of a mile to the North as well as access to White Hart Lane and main routes into Central London. These main arterial routes provide direct access to the national motorway network, M1 (J1), M25 (J25) and M11 (J4) and into Central London. White Hart Lane overground station is close by, providing a direct service to London Liverpool Street (25 minutes).