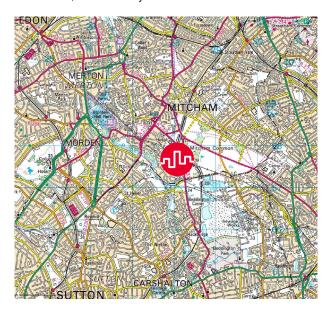

## **Location Plans**

Not to scale, indicative only

#### Location

The premises are located on the corner of Willow Lane and Wandle Way, on the popular Willow Lane Industrial Estate, approximately one mile south of Mitcham town centre.

Mitcham Junction station is close to the Estate and provides Main line rail services to London Victoria. Tramlink services are also available to Wimbledon (approx 10 minutes) and Croydon (approx 15 minutes).