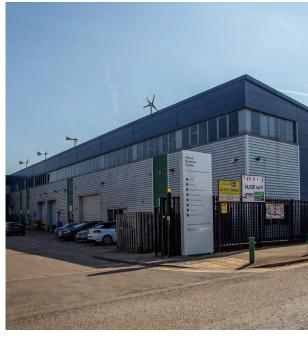

## Unit 4 Falcon Business Centre, 14 Wandle Way, Mitcham, CR4 4FG

Available to Let - Modern Industrial / Warehouse Unit

INDUSTRIAL

London | Consultancy | Transactions | Independent | Experienced

## **Description**

The modern Industrial/Warehouse unit is of portal steel frame construction with clad sheet elevations and a profile sheet roof. Access to the main warehouse is via an electric roller shutter door (4m height) and benefits from 8.3m eaves height. Ancillary office accommodation is currently provided at first floor level and is accessed via the main warehouse. The property also benefits from 2 forecourt parking spaces.