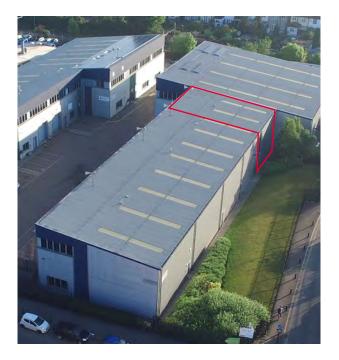

## Unit 4 Falcon Business Centre, 14 Wandle Way, Mitcham, CR4 4FG

Available to Let - Modern Industrial / Warehouse Unit

INDUSTRIAL

London | Consultancy | Transactions | Independent | Experienced

## **Description**

The modern Industrial/Warehouse unit is of portal steel frame construction with clad sheet elevations and a profile sheet roof. Access to the main warehouse is via an electric roller shutter door (4m height) and benefits from 8.3m eaves height. Ancillary office accommodation is currently provided at first floor level and is accessed via the main warehouse. The property also benefits from 2 forecourt parking spaces.