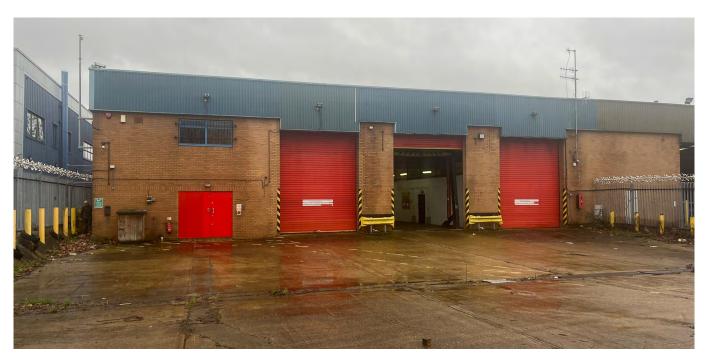

#### **Description**

The unit is an end of terrace industrial / warehouse unit of steel portal frame construction with block work elevations under a pitched roof with a secure yard, and a sliding electric gate. The unit is accessed via three full height electrical roller shutters with a separate personal entrance to the ground floor office area. Internally the accommodation comprises a ground floor industrial area and first floor offices, kitchenette and welfare areas. The warehouse area benefits from a clear height of 5.6 m to underside of eaves. WC facilities are available on the ground and first floors. The unit benefits from all mains services including 3 phase power.

The property was a Loomis Ltd cash facility which will be refurbished in due course, however the current fit out includes high security measures. Layout and detailed security information can be provided upon request.

#### **Amenities**

- 2 x strong rooms
- · 2 x secure internal loading bays
- · Steel security ceiling mesh
- · Hard wired security measures including CCTV
- · Full details of security equipment available on request
- 5.6 m to underside of eaves
- 3 level loading doors 4.2m (w) x 5.5m (h)
- Secure 25 m deep yard
- 2 m high security fence
- Ample on site parking
- · Welfare and kitchen facilities
- 24x7 Access
- 3 phase power
- All main services