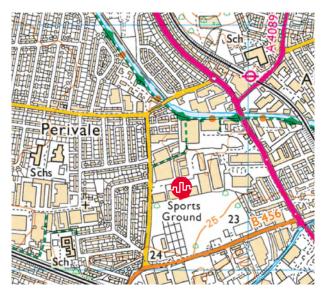

### **Location Plans**

Not to scale, indicative only

#### Connectivity

| Alperton               | 0.4 miles |
|------------------------|-----------|
| Hanger Lane            | 0.8 miles |
| A40 Western Avenue     | 1 mile    |
| A406 North Circular    | 1 mile    |
| Central London via A40 | 7 miles   |