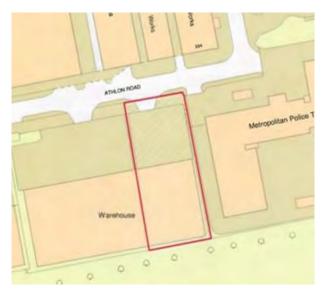

erefore prospective occupiers should satisfy themselves as to their operation. These particulars are produced in good faith and set out a general guide only and do not constitute part of any offer or contract. No person in the employment of Levy Real Estate LLP has any authority to make or give representation or warranty in relation to this property. All prices and rents are quoted exclusive of VAT unless otherwise stated. January 2023

Levy Real Estate LLP Heddon House, 149-150 Regent Street, London, W1B 4JD

- +44 20 7930 1070
- E info@levyrealestate.co.uk

# Unit 1 Axis, 40 Athlon Road Alperton, HA0 1YT



Former Secure Cash Storage Facility - 10,783 Sq. Ft.

**INDUSTRIAL** 

London | Consultancy | Transactions | Independent | Experienced

#### Site Plan

Not to scale, indicative only



#### **Accommodation** (GEA)

| Total       | 10,782.75 | 1,001.75 |
|-------------|-----------|----------|
| First Floor | 901.05    | 83.71    |
| Ground      | 9,881.7   | 918.04   |
| Description | sq ft     | sq m     |

#### Rent

Please contact sole agents for the quoting rent.

#### **Rates**

From 1st April 2023, the rateable value of the property is £91,000 per annum. Interested parties are advised to contact the Local Authority or the VOA website to confirm exact rates payable.

#### **EPC**

Rating of C 57 - a copy of the EPC is available upon request.

### **Location Plans**

Not to scale, indicative only



#### Connectivity

| Alperton               | 0.4 miles |
|------------------------|-----------|
| Hanger Lane            | 0.8 miles |
| A40 Western Avenue     | 1 mile