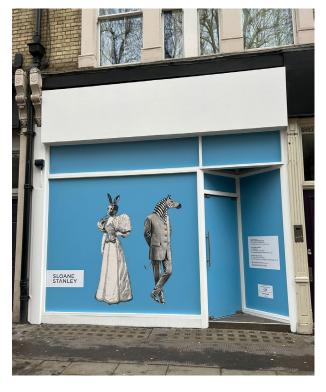

# 285 Fulham Road, Chelsea London, SW10

Prime Chelsea Retail Unit

RETAIL

London | Consultancy | Transactions | Independent | Experienced

## Location

The premises are located on the southern side of the Fulham Road, in the parade between Elm Park Gardens and Beaufort Street

Nearby occupiers include Picturehouse, Oree, M&S Simply Food, Sainsbury's, Joe & The Juice, Natoora and Sophie's Steakhouse.