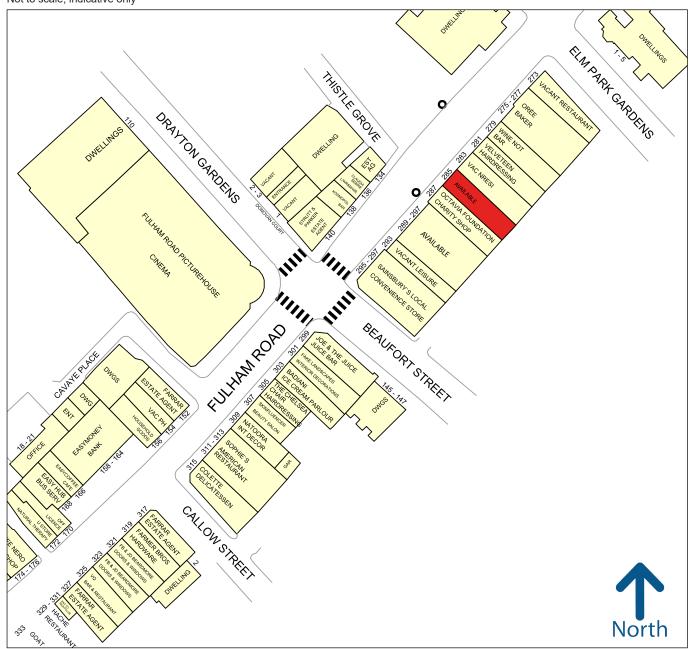

## **Location Plans**

Not to scale, indicative only

MISREPRESENTATION ACT 1967 - Levy Real Estate LLP for themselves and for the Vendors or lessors of this property whose agents they are given notice that: All description, dimensions, reference to condition and necessary permissions for use and occupation and other details are given without responsibility and any intending purchasers or tenants should not rely on them as statements or representations of fact but must satisfy themselves by inspection or otherwise as to the correctness of each of them. Any services mentioned have not been tested and therefore prospective occupiers should satisfy themselves as to their operation. These particulars are produced in good faith and set out a general guide only and do not constitute part of any offer or contract. No person in the employment of Levy Real Estate LLP has any authority to make or give representation or warranty in relation to this property. All prices and rents are quoted exclusive of VAT unless otherwise stated. April 2023

## Location

The premises are located on the southern side of the Fulham Road, in the parade between Elm Park Gardens and Beaufort Street

Nearby occupiers include Picturehouse, Oree, M&S Simply Food, Sainsbury's, Joe & The Juice, Natoora and Sophie's Steakhouse.