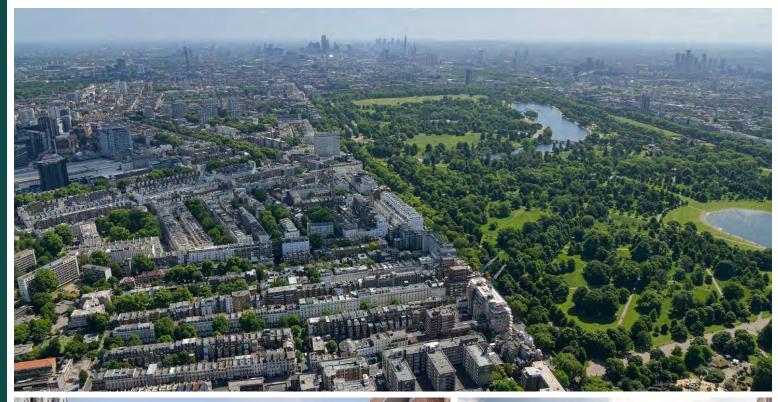

## Location

The premises are located along the bustling Queensway. The unit is positioned in between Queensway station (Central Line) and Bayswater station (District and Circle Line) which draw footfall from across London. The parade has undergone major refurbishment, with improvements to public realm and the widening of pavements to accommodate outdoor seating and improve the overall retail experience.

Furthermore, the redevelopment of the Whiteley's shopping centre and Park Modern developement will further transform the area and act as a significant footfall driver both during the day and into the evening. Nearby occupiers to the unit include Queens Ice & Bowl, Barry's Bootcamp, Ceru, Rosa's Thai, Pizza Pilgrims, Meat Liquor and Pret a Manger, with more set to be delivered this year.