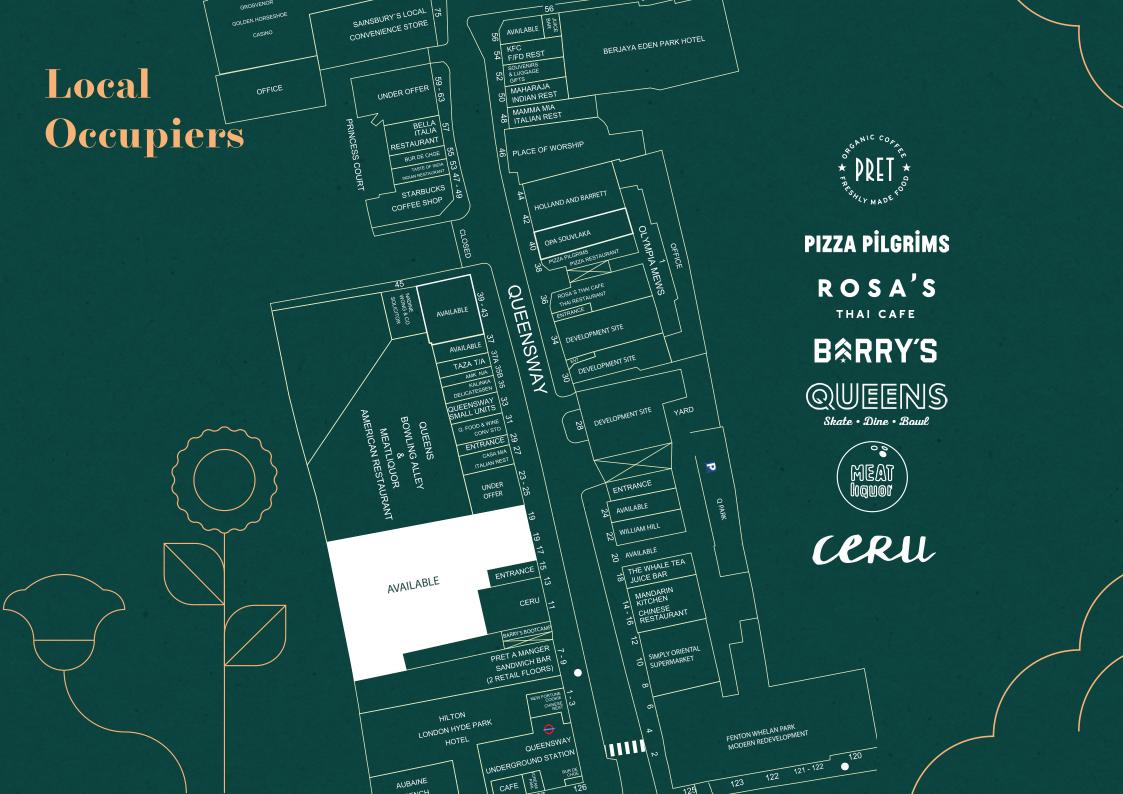

Furthermore, the redevelopment of the Whiteley's shopping centre and Park Modern developement will further transform the area and act as a significant footfall driver both during the day and into the evening. Nearby occupiers to the unit include Queens Ice & Bowl, Barry's Bootcamp, Ceru, Rosa's Thai, Pizza Pilgrims, Meat Liquor and Pret a Manger, with more set to be delivered this year.