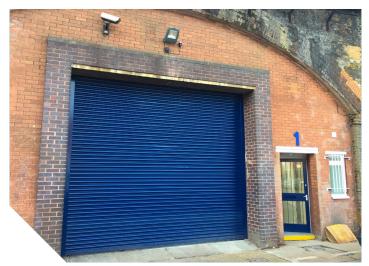

# **DESCRIPTION**

The arches situated at Bermondsey Trading Estate have been fully refurbished and lined internally, and are broadly rectangular in shape.

The arches benefit from a single full height loading door and loading apron, a WC, and 3 phase power and capped gas supply. The estate benefits from manned 24-hour security.

## **SPECIFICATION**

- · 3 phase power
- Gas
- · WC
- · Full height access roller shutter
- Car parking
- · Clear internal height of 5.6 m