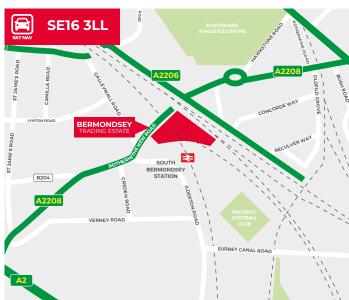

# **LOCATION**

Bermondsey Trading Estate is prominently positioned on Rotherhithe New Road, approx. 2 miles from The City. The Estate is only a short walk from South Bermondsey (Main Line) Train Station which provides direct access to London Bridge Train Station (journey time approximately 5 minutes).