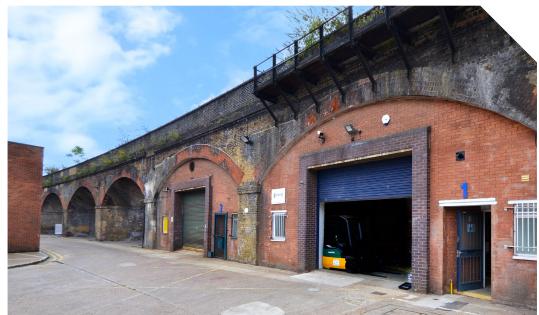

# **DESCRIPTION**

The arches situated at Bermondsey Trading Estate have been fully refurbished and lined internally, and are broadly rectangular in shape.

The arches benefit from a single full height loading door and loading apron, a WC, and 3 phase power and capped gas supply. The estate benefits from manned 24-hour security.

### **ACCOMMODATION**

| UNIT NAME | M²    | FT²    | EPC  |
|-----------|-------|--------|------|
| Arch 1    | 128   | 1,378  | C-74 |
| Arch 2    | 144   | 1,552  | TBC  |
| Arch 3    | 117   | 1,258  | TBC  |
| Arch 4    | 140   | 1,506  | TBC  |
| Arch 5    | 163   | 1,751  | TBC  |
| Arch 6    | 197   | 2,121  | C-64 |
| Arch 7    | 241   | 2,595  | B-44 |
| TOTAL     | 1,130 | 12,161 |      |

## **SPECIFICATION**

- · 3 phase power
- Gas
- · WC
- · Full height access roller shutter
- Car parking
- · Clear internal height of 5.6 m