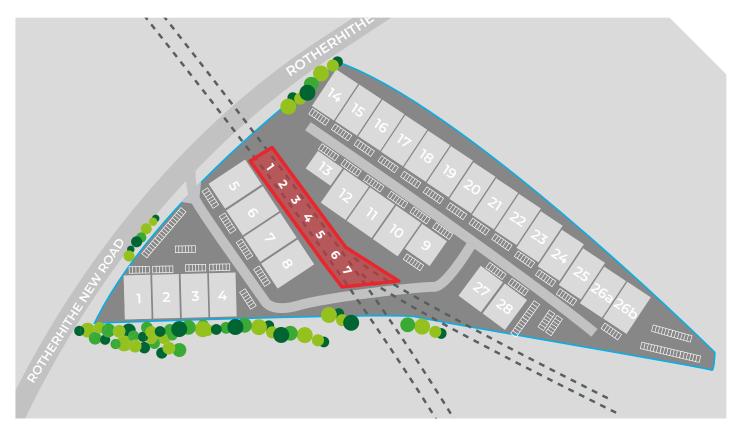

# **LOCATION**

Bermondsey Trading Estate is prominently positioned on Rotherhithe New Road, approx. 2 miles from The City. The Estate is only a short walk from South Bermondsey (Main Line) Train Station which provides direct access to London Bridge Train Station (journey time approximately 5 minutes).

# **DESCRIPTION**

The arches situated at Bermondsey Trading Estate have been fully refurbished and lined internally, and are broadly rectangular in shape.

The arches benefit from a single full height loading door and loading apron, a WC, and 3 phase power and capped gas supply. The estate benefits from manned 24-hour security.

### **ACCOMMODATION**

| UNIT NAME | M²    | FT²    | EPC  |
|-----------|-------|--------|------|
| Arch 1    | 128   | 1,378  | C-74 |
| Arch 2    | 144   | 1,552  | TBC  |
| Arch 3    | 117   | 1,258  | TBC  |
| Arch 4    | 140   | 1,506  | TBC  |
| Arch 5    | 163   | 1,751  | TBC  |
| Arch 6    | 197   | 2,121  | C-64 |
| Arch 7    | 241   | 2,595  | B-44 |
| TOTAL     | 1,130 | 12,161 |      |