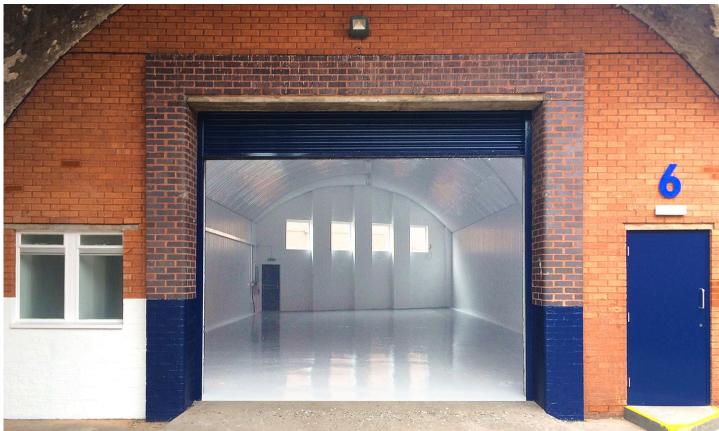

# **DESCRIPTION**

The arches situated at Bermondsey Trading Estate have been fully refurbished and lined internally, and are broadly rectangular in shape.

The arches benefit from a single full height loading door and loading apron, a WC, and 3 phase power and capped gas supply. The estate benefits from manned 24-hour security.

## **SPECIFICATION**

- · 3 phase power
- Gas
- · WC
- · Full height access roller shutter
- Car parking
- · Clear internal height of 5.6 m