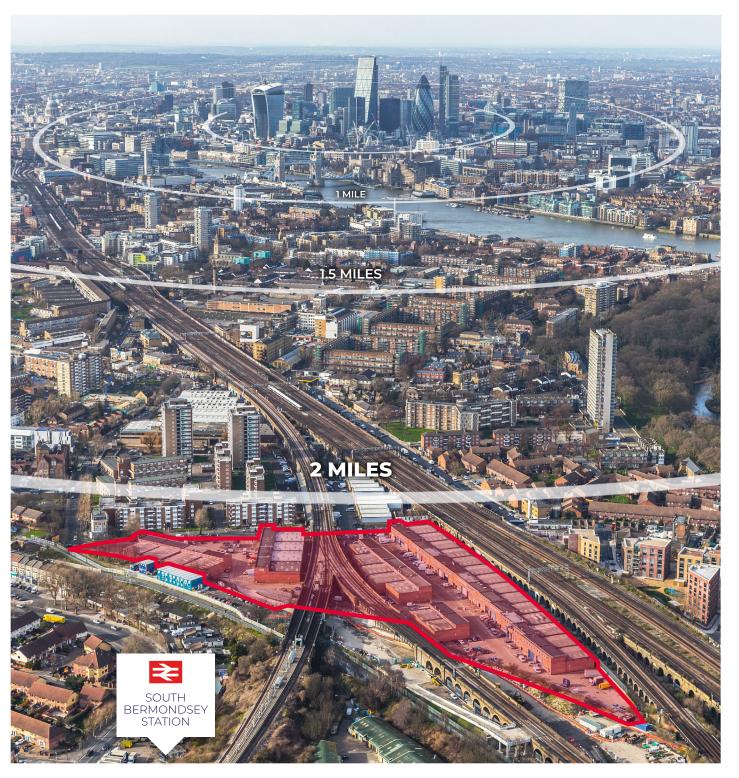

# **LOCATION**

Bermondsey Trading Estate is prominently positioned on Rotherhithe New Road, approx. 2 miles from The City. The Estate is only a short walk from South Bermondsey (Main Line) Train Station which provides direct access to London Bridge Train Station (journey time approximately 5 minutes).