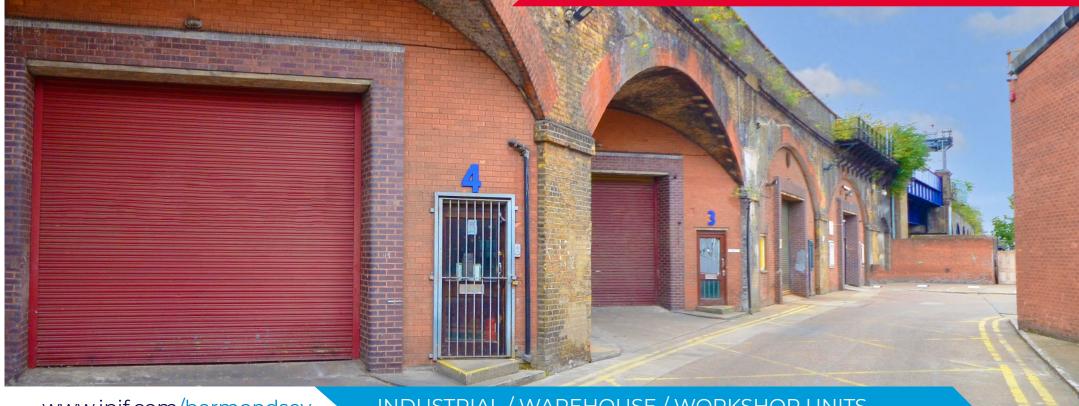

# **DESCRIPTION**

The arches situated at Bermondsey Trading Estate have been fully refurbished and lined internally, and are broadly rectangular in shape.

The arches benefit from a single full height loading door and loading apron, a WC, and 3 phase power and capped gas supply. The estate benefits from manned 24-hour security.

## **SPECIFICATION**

- · 3 phase power
- Gas
- · WC
- · Full height access roller shutter
- Car parking
- · Clear internal height of 5.6 m