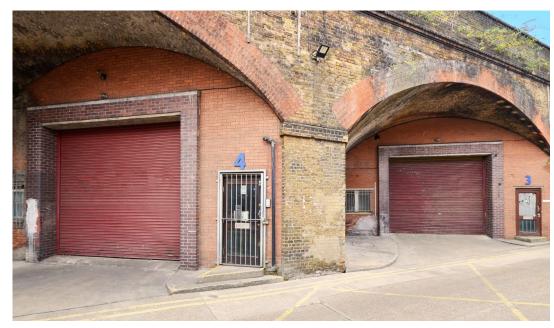

# **DESCRIPTION**

The arches situated at Bermondsey Trading Estate have been fully refurbished and lined internally, and are broadly rectangular in shape.

The arches benefit from a single full height loading door and loading apron, a WC, and 3 phase power and capped gas supply. The estate benefits from manned 24-hour security.

### **ACCOMMODATION**

| UNIT NAME | M²    | FT²    | EPC  |
|-----------|-------|--------|------|
| Arch 1    | 128   | 1,378  | C-74 |
| Arch 2    | 144   | 1,552  | TBC  |
| Arch 3    | 117   | 1,258  | TBC  |
| Arch 4    | 140   | 1,506  | TBC  |
| Arch 5    | 163   | 1,751  | TBC  |
| Arch 6    | 197   | 2,121  | C-64 |
| Arch 7    | 241   | 2,595  | B-44 |
| TOTAL     | 1,130 | 12,161 |      |

## **SPECIFICATION**

- · 3 phase power
- Gas
- · WC
- · Full height access roller shutter
- Car parking
- · Clear internal height of 5.6 m