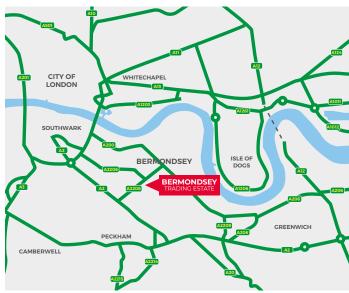

# **LOCATION**

Bermondsey Trading Estate is prominently positioned on Rotherhithe New Road, approx. 2 miles from The City. The Estate is only a short walk from South Bermondsey (Main Line) Train Station which provides direct access to London Bridge Train Station (journey time approximately 5 minutes).