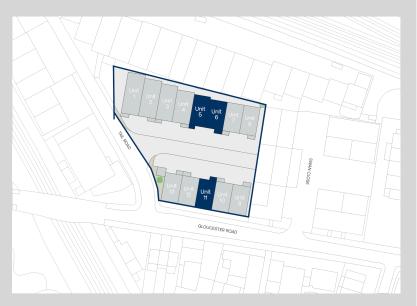

# Accommodation:

| Unit    | Property Type | Size (sq ft) | Size (sq m) | Availability |
|---------|---------------|--------------|-------------|--------------|
| Unit 5  | Warehouse     | 1,376        | 128         | Immediately  |
| Unit 6  | Warehouse     | 1,322        | 123         | Immediately  |
| Unit 11 | Warehouse     | 1,321        | 123         | Immediately  |
| Total   |               | 4,019        | 374         |              |