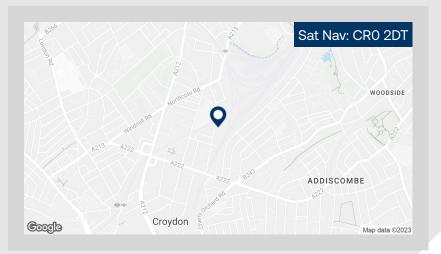

#### Tait Road Croydon CRO 2DT

#### Location

Roman Industrial Estate is well located on Tait Road in Croydon. The estate is accessed via Gloucester Road which in turn connects to Lower Addiscombe Road (A222). The property is just 0.9 miles north of Croydon town centre and within 9 miles south of Central London.