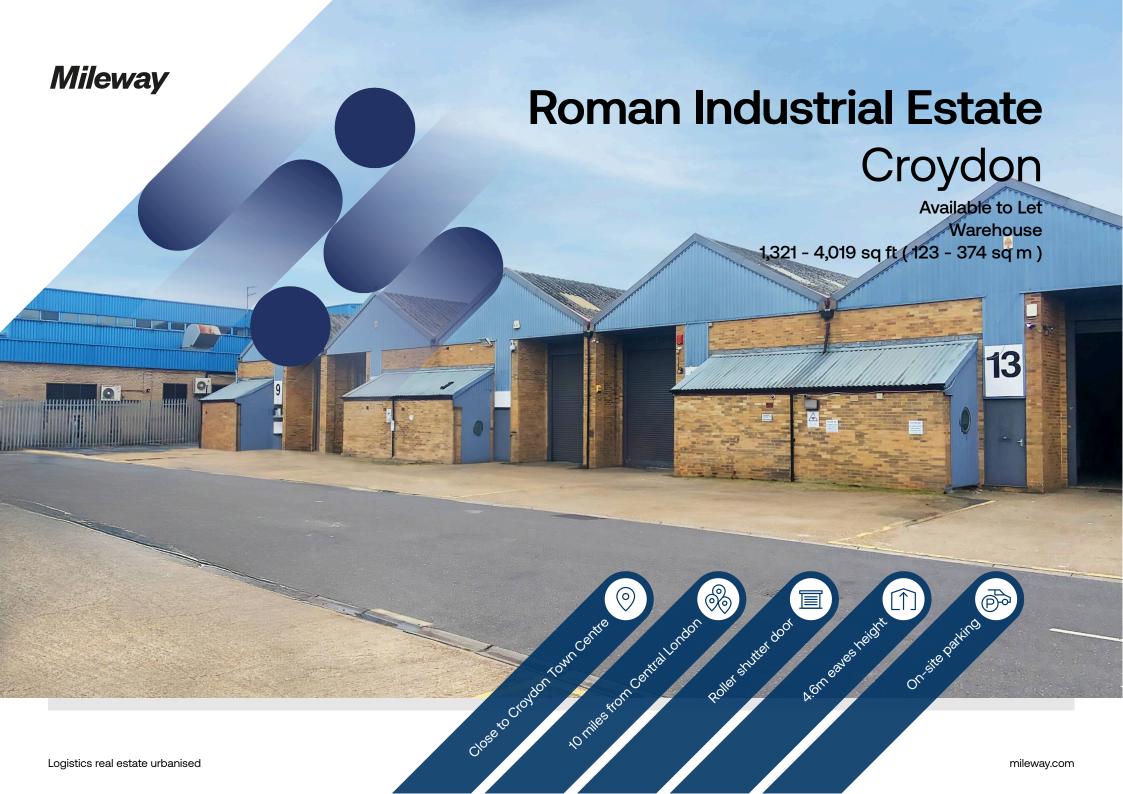

# **Roman Industrial Estate**

## Description

Roman Industrial Estate has a convenient location within 10 miles of central London. The unit has a roller shutter loading door and separate personnel door. Each unit has two car parking spaces and separate loading bays to the front. There is three-phase electricity and WC facilities.

#### Location

Roman Industrial Estate is well located on Tait Road in Croydon. The estate is accessed via Gloucester Road which in turn connects to Lower Addiscombe Road (A222). The property is just 0.9 miles north of Croydon town centre and within 9 miles south of Central London.