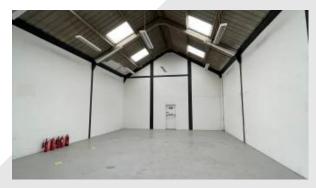

## Description

Roman Industrial Estate has a convenient location within 10 miles of central London. The unit has a roller shutter loading door and separate personnel door. Each unit has two car parking spaces and separate loading bays to the front. There is three-phase electricity and WC facilities.