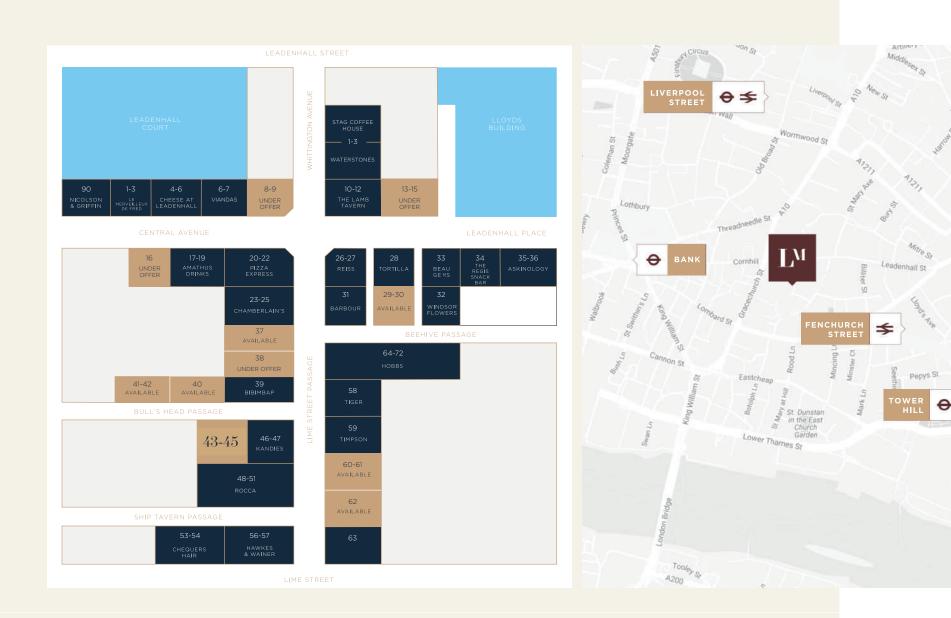

### Location

The unit is found on Bull's Head Passage, just off Lime Street Passage

# 43-45 Leadenhall Market

Unique Retail/Restaurant Opportunity

Prominent corner unit

Potential for outdoor seating

Walking distance from Fenchurch Street, bank, and monument stations

190,000+ office workers within 500m