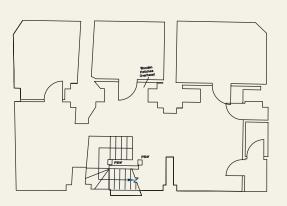

## Basement

Crosswall

| Ground<br>Floor     | 383 sq ft                   |
|---------------------|-----------------------------|
| Basement            | 582 sq ft                   |
| Total               | $965\mathrm{sq}\mathrm{ft}$ |
| Quoting<br>rent     | POA                         |
| Rates<br>Payable    | £25,592                     |
| Insurance<br>(pa)   | £1,349                      |
| Service charge (pa) | £18,401                     |