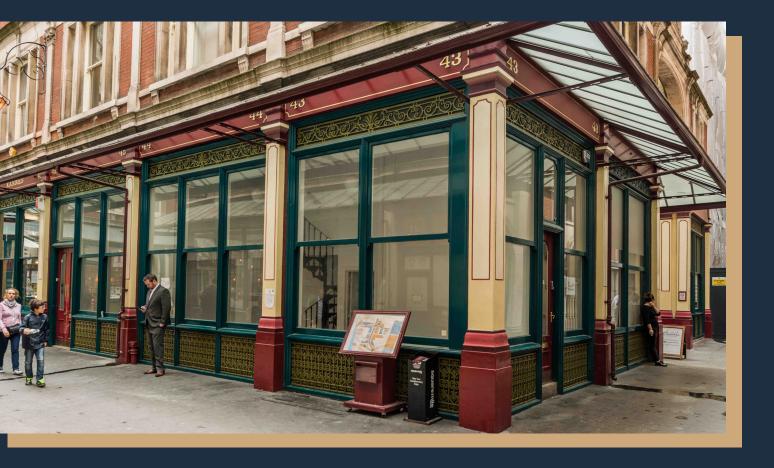

# 43-45 Leadenhall Market

Unique Retail/Restaurant Opportunity

Prominent corner unit

Potential for outdoor seating

Walking distance from Fenchurch Street, bank, and monument stations

190,000+ office workers within 500m

### Location

The unit is found on Bull's Head Passage, just off Lime Street Passage