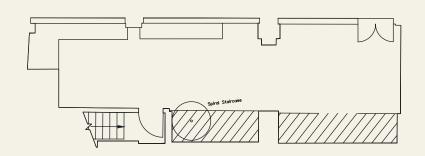

## **Ground Floor**

| Ground<br>Floor     | 383 sq ft                   |
|---------------------|-----------------------------|
| Basement            | 582 sq ft                   |
| Total               | $965\mathrm{sq}\mathrm{ft}$ |
| Quoting<br>rent     | POA                         |
| Rates<br>Payable    | £25,592                     |
| Insurance<br>(pa)   | £1,349                      |
| Service charge (pa) | £18,401                     |