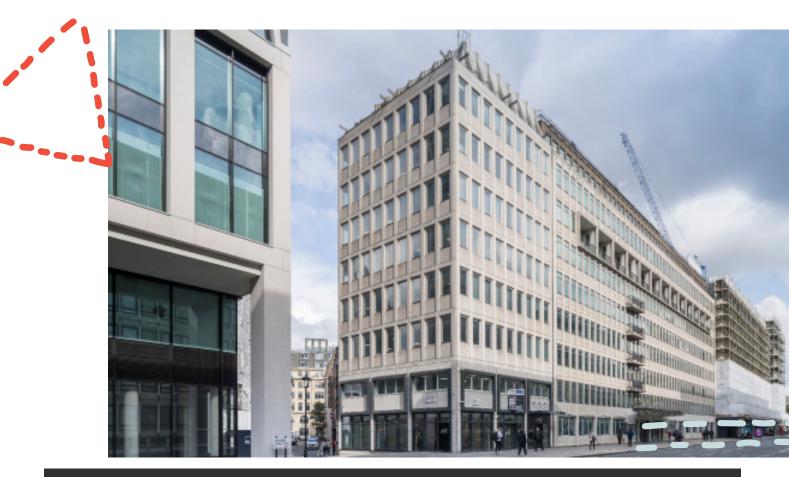

# Location

The building is located on the North side of Victoria Street which links Parliment Square to Victoria Station. The property sits at the Junction of Victoria Street and Dean Farrar Street.

20 Victoria Street benefits from a wealth of local ammenities from the nearby Nova and Caridnal Place schemes including restaurants such as The Ivy Victoria, Browns, Sticks & Sushi, Pret a Manger, Leon, and popular retailers Zara, Waterstones, Marks and Spencers, Sweaty Betty and Boots.

The nearby St James's Park, just a few minutes walk away, gives occupiers the chance to take a break in a 23 hectare Royal Park.

The property is well connected via three major Stations nearby. St James's Park Station is a 2 minute walk, (Circle & District) Victoria Station (National Rail, Victoria Line, and Circle & District Line) is a 12 minute walk, and Westminster Station (Jubilee Line and Circle & District Line) is a 7 minute walk.