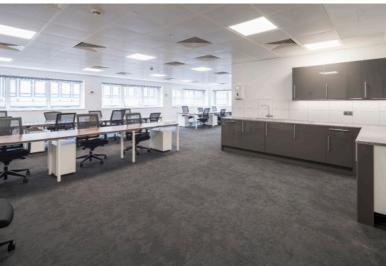

The available office floors and suites provide fitted accommodation, provide generous open plan working areas, new kitchenettes, LED lighting and air conditioning. The floors are served with excellent natural light and floor to ceiling heights.

In addition to the upper floors, there is a self-contained Ground & LG floor suite, which offers fantastic frontage of Victoria Street and has been refurbished to provide modern office or retail accommodation.