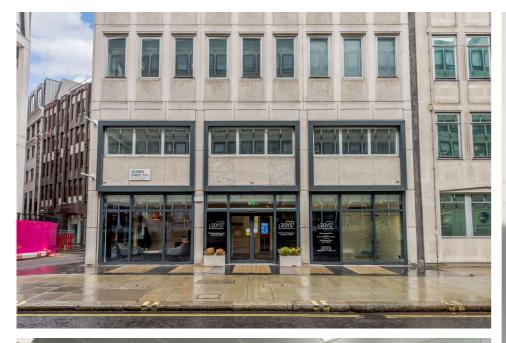

# Victoria Street

854 - 7,093 SQ FT OF RECENTLY REFURBISHED OFFICE SPACE IN THE HEART OF VICTORIA

# **Description**

20 Victoria Street is a multi let modern office building, arranged over upper floors. The reception has been newly refurbished with a building commissionaire and the building features excellent communal cycle and shower facilities, both with their own access to the rear.