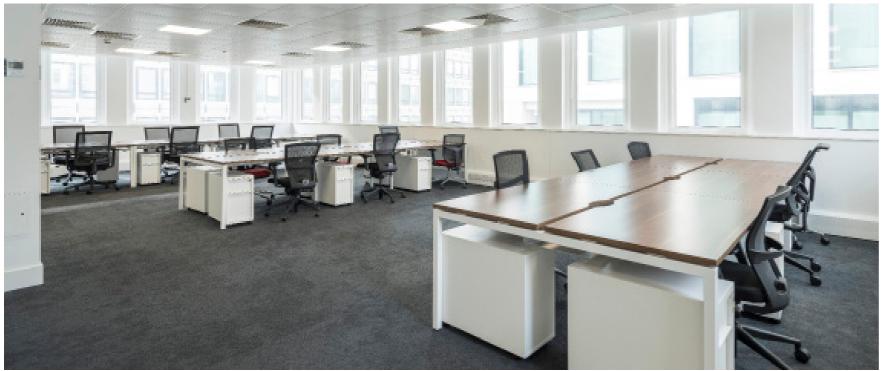

The available office floors and suites provide fitted accommodation, provide generous open plan working areas, new kitchenettes, LED lighting and air conditioning. The floors are served with excellent natural light and floor to ceiling heights.