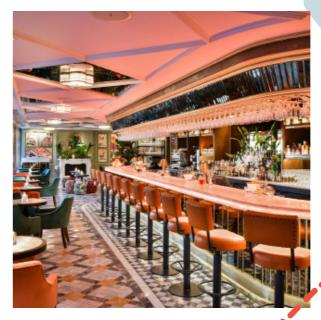

# Location

The building is located on the North side of Victoria Street which links Parliment Square to Victoria Station. The property sits at the Junction of Victoria Street and Dean Farrar Street.

20 Victoria Street benefits from a wealth of local ammenities from the nearby Nova and Caridnal Place schemes including restaurants such as The Ivy Victoria, Browns, Sticks & Sushi, Pret a Manger, Leon, and popular retailers Zara, Waterstones, Marks and Spencers, Sweaty Betty and Boots.