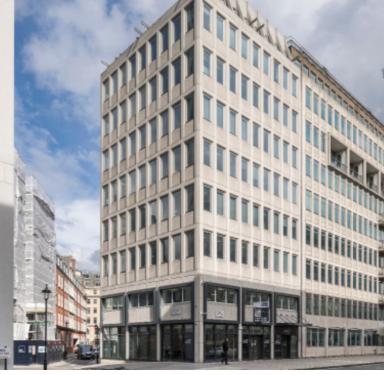

# Victoria Street

854 - 7,093 SQ FT OF RECENTLY REFURBISHED OFFICE SPACE IN THE HEART OF VICTORIA

# Location

The building is located on the North side of Victoria Street which links Parliment Square to Victoria Station. The property sits at the Junction of Victoria Street and Dean Farrar Street.

20 Victoria Street benefits from a wealth of local ammenities from the nearby Nova and Caridnal Place schemes including restaurants such as The Ivy Victoria, Browns, Sticks & Sushi, Pret a Manger, Leon, and popular retailers Zara, Waterstones, Marks and Spencers, Sweaty Betty and Boots.