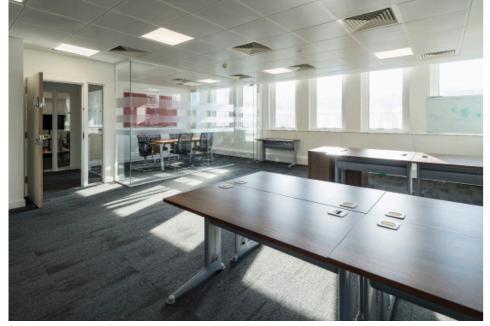

# **Description**

20 Victoria Street is a multi let modern office building, arranged over upper floors. The reception has been newly refurbished with a building commissionaire and the building features excellent communal cycle and shower facilities, both with their own access to the rear.

The available office floors and suites provide fitted accommodation, provide generous open plan working areas, new kitchenettes, LED lighting and air conditioning. The floors are served with excellent natural light and floor to ceiling heights.