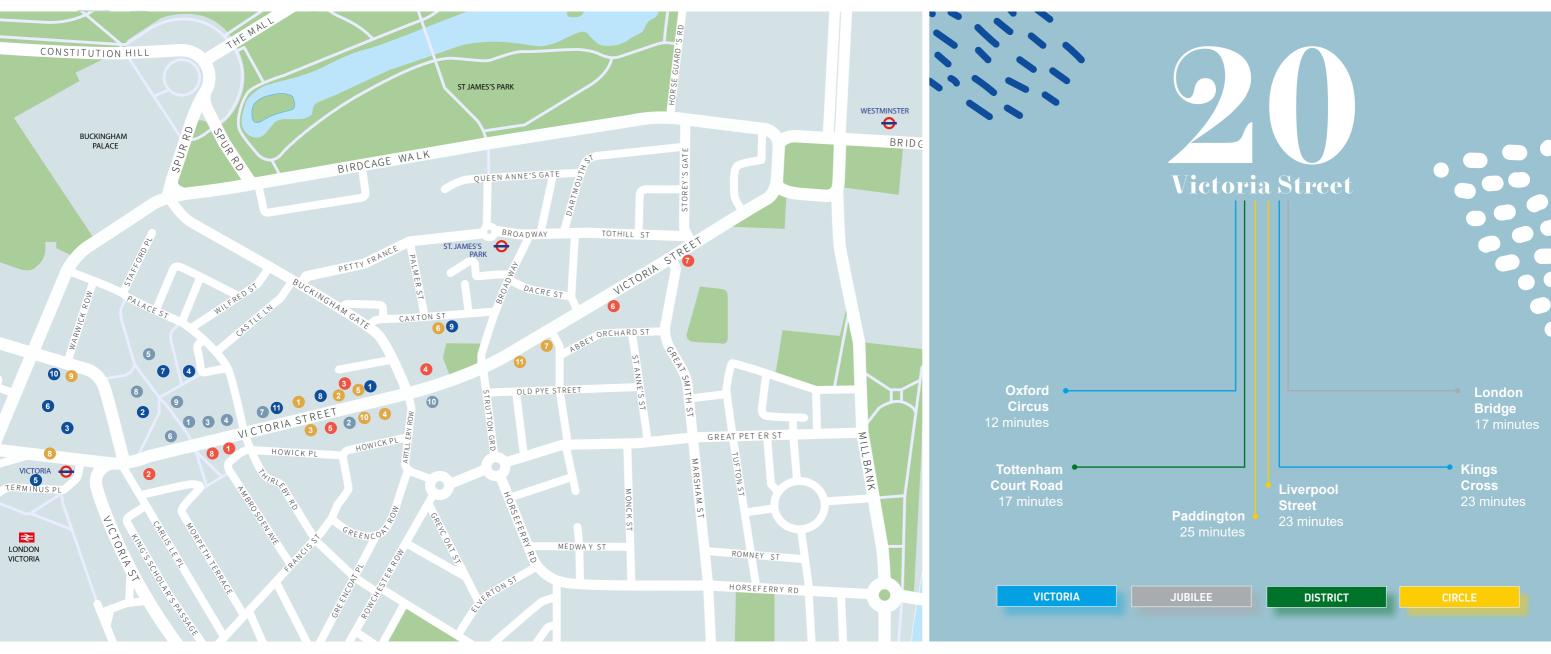

# Location

The building is located on the North side of Victoria Street which links Parliment Square to Victoria Station. The property sits at the Junction of Victoria Street and Dean Farrar Street.

20 Victoria Street benefits from a wealth of local ammenities from the nearby Nova and Caridnal Place schemes including restaurants such as The Ivy Victoria, Browns, Sticks & Sushi, Pret a Manger, Leon, and popular retailers Zara, Waterstones, Marks and Spencers, Sweaty Betty and Boots.

The nearby St James's Park, just a few minutes walk away, gives occupiers the chance to take a break in a 23 hectare Royal Park.

The property is well connected via three major Stations nearby. St James's Park Station is a 2 minute walk, (Circle & District) Victoria Station (National Rail, Victoria Line, and Circle & District Line) is a 12 minute walk, and Westminster Station (Jubilee Line and Circle & District Line) is a 7 minute walk.

# **Map & Communications**

### Restaurants

- 1. The Ivy
- 2. Browns
- 3. Sticks n Sushi
- 4. Nandos
- Market Halls
- 6. Rail House Cafe 7. Bills
- 8. Iberico Victoria
- 9. Chez Antoinette
- 10. Timmy Green
- 11. M Victoria Street

### **Local Occupiers**

- 1. Jimmy Choo
- 2. John Lewis Partnership
- 3. Nueberger Berman
- 4. Salt Pay
- 5. Ted Baker
- 6. Department of Health
- 7. Department of Business, Energy and Industrial Strategy
- 8. Gemfields

### Retail & Leisure Grab & Go

- 1. 1Rebel
- 2. Gymbox
- 3. Zara 4. Waterstones
- 5. Marks & Spencers 6. Holland & Barrett
- 7. Mango
- 8. Sweaty Betty
- 10. Boots
- 9. Hobbs

- 1. Joe and the Juice
- 2. Leon
- Pret a Manger
- 4. Caffe Nero 5. Little Waitrose
- 6. Hone Poke
- 7. Starbucks 8. Blacksheep Coffee
- 9. Notes
- 10. Pure
- 11. Itsu