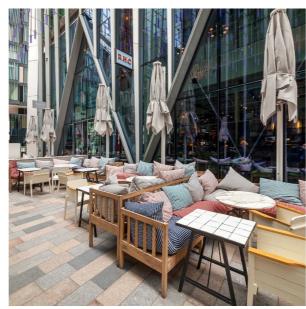

# Location

The building is located on the North side of Victoria Street which links Parliment Square to Victoria Station. The property sits at the Junction of Victoria Street and Dean Farrar Street.

20 Victoria Street benefits from a wealth of local ammenities from the nearby Nova and Caridnal Place schemes including restaurants such as The Ivy Victoria, Browns, Sticks & Sushi, Pret a Manger, Leon, and popular retailers Zara, Waterstones, Marks and Spencers, Sweaty Betty and Boots.

The nearby St James's Park, just a few minutes walk away, gives occupiers the chance to take a break in a 23 hectare Royal Park.

The property is well connected via three major Stations nearby. St James's Park Station is a 2 minute walk, (Circle & District) Victoria Station (National Rail, Victoria Line, and Circle & District Line) is a 12 minute walk, and Westminster Station (Jubilee Line and Circle & District Line) is a 7 minute walk.