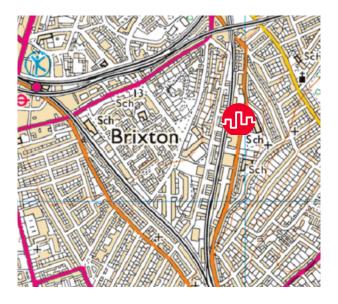

### Location

Stone Trading Estate is located just half a mile to the east of Brixton town centre and benefits from great access to the A2217 Coldharbour Lane and the A23 road networks. The estate is well connected by public transport with two train stations in close proximity; Loughborough Junction and Herne Hill. Brixton Underground Station also provides direct access via the Victoria Line to Central London and there are numerous bus routes servicing the local area.

# **Location Plans**

Not to scale, indicative only