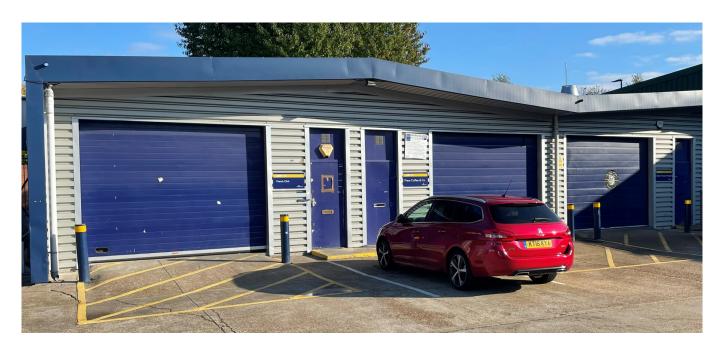

# **Description**

Unit 15 comprises 807 sq ft of modern industrial warehousing with a clear internal height of 3.45m. The unit contains a recently installed sheet metal roof alongside well-maintained cladding to the exterior elevations. The unit will be refurbished prior to occupation with newly painted concrete flooring and walls. The wider estate is incredibly well managed and benefits from a securely gated parking / loading area. Tenants also benefit from 24 hour access. Each unit has its own forecourt parking space as well as a shared loading area. All main services are in situ (gas/water/3 phase power) alongside a 2.8m high manual roller shutter door.

### **Amenities**

- · Light refurbishment prior to occupation
- Roller shutter (3.51m x 2.82m)
- Office pod (148 sq ft)
- Strip LED lighting
- · Clear roof lighting
- Kitchenette
- All main Services
- Secure gated estate
- On site parking
- 24x7 Access
- CCTV
- WC Facilities