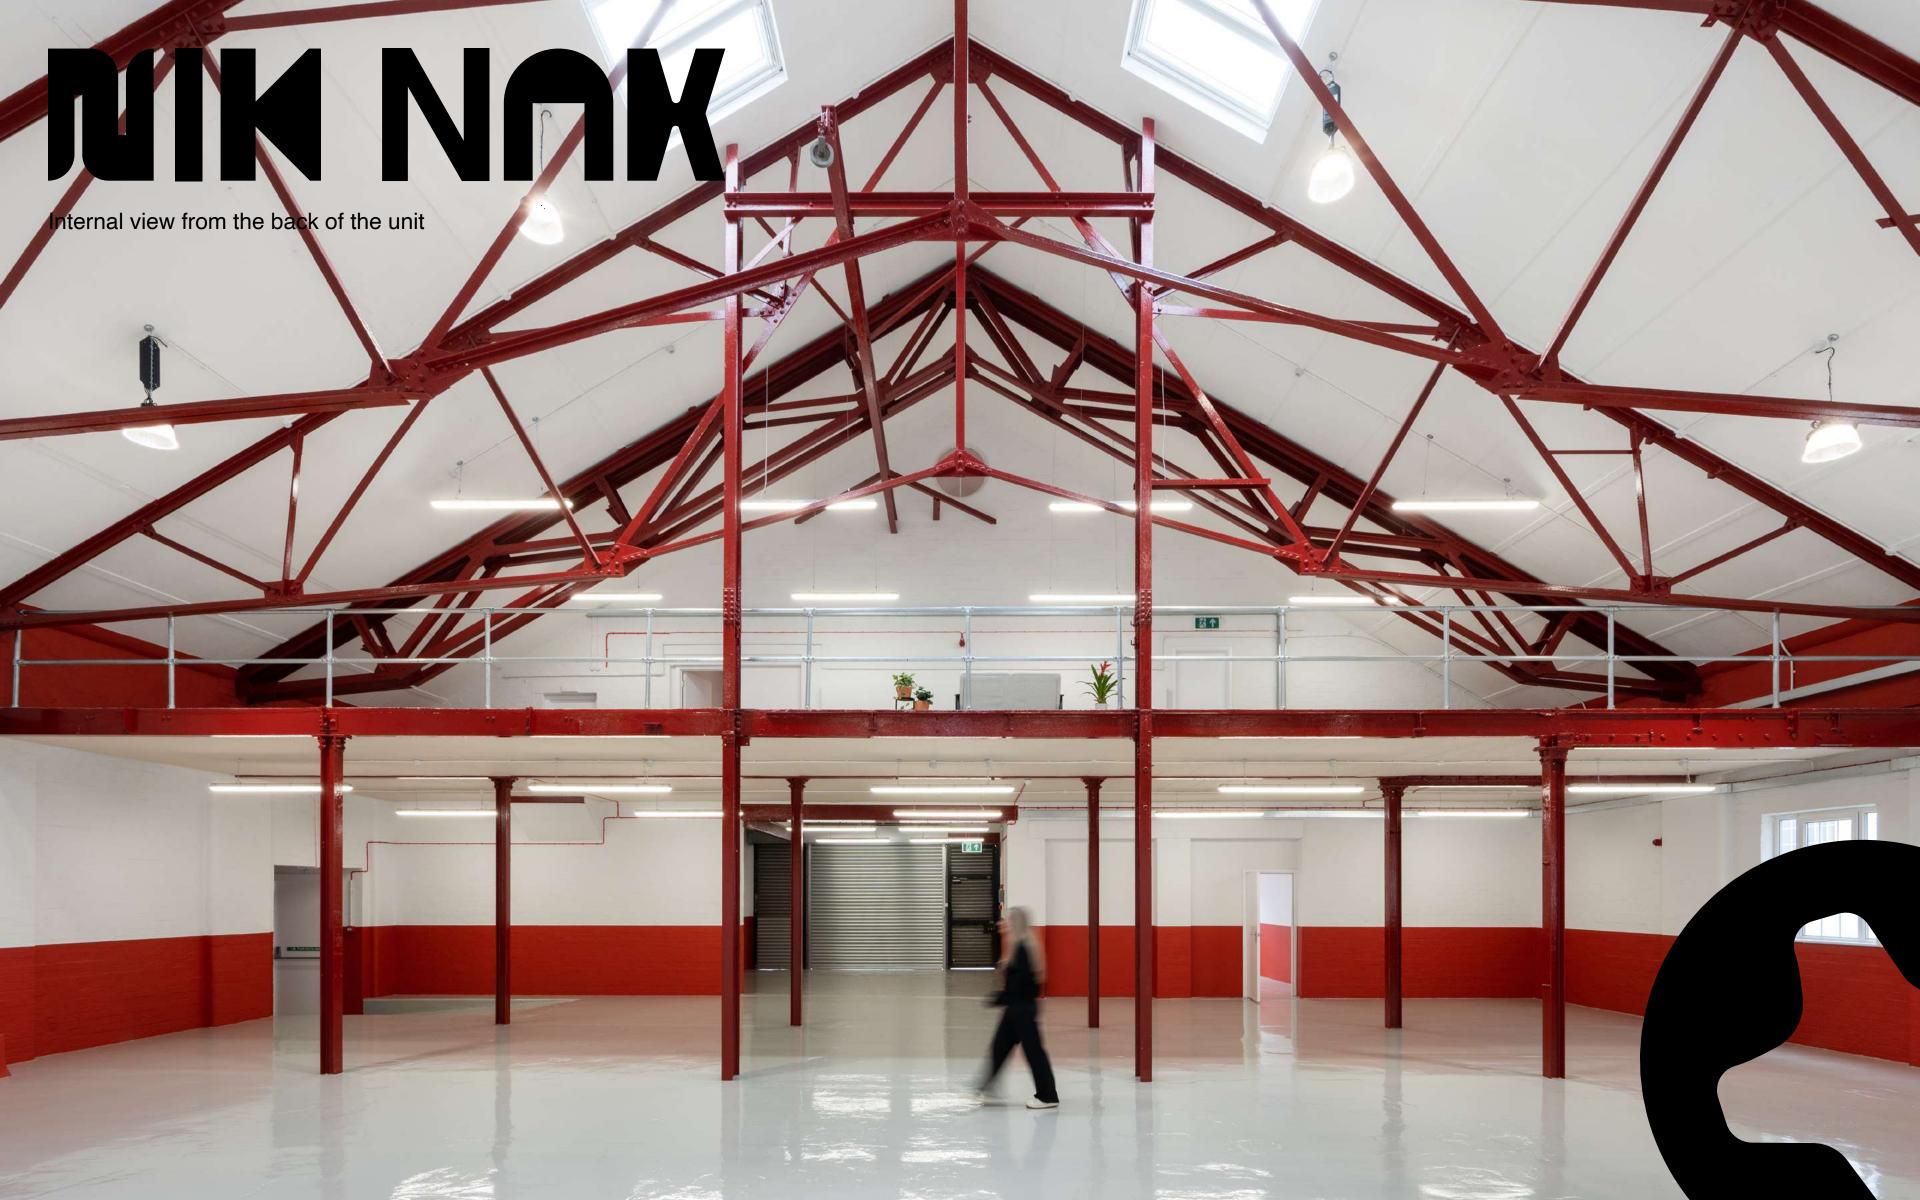

### **OVERVIEW**

The Nik Nak building is being created as prime workspace at Florentia, a much-loved and highly-respected creative business hub in North London.

7,061 SQFT of Self contained and sustainably built-for-purpose studio space with generous and inspiring design features over two floors.

### **SPECIFICATION**

- -> FULLY REFURBISHED
- -> LED LIGHTING
- -> 11M APEX HEIGHT
- -> 8M EAVES HEIGHT
- -> 3 PARKING SPACES
- -> LOADING FACILITIES
- -> ELECTRONIC ROLLER SHUTTERS
- -> 24/7 ACCESS TO THE ESTATE -> 24/7 SECURITY ON-SITE
- -> MEZZANINE
- -> SELF-CONTAINED TOILETS