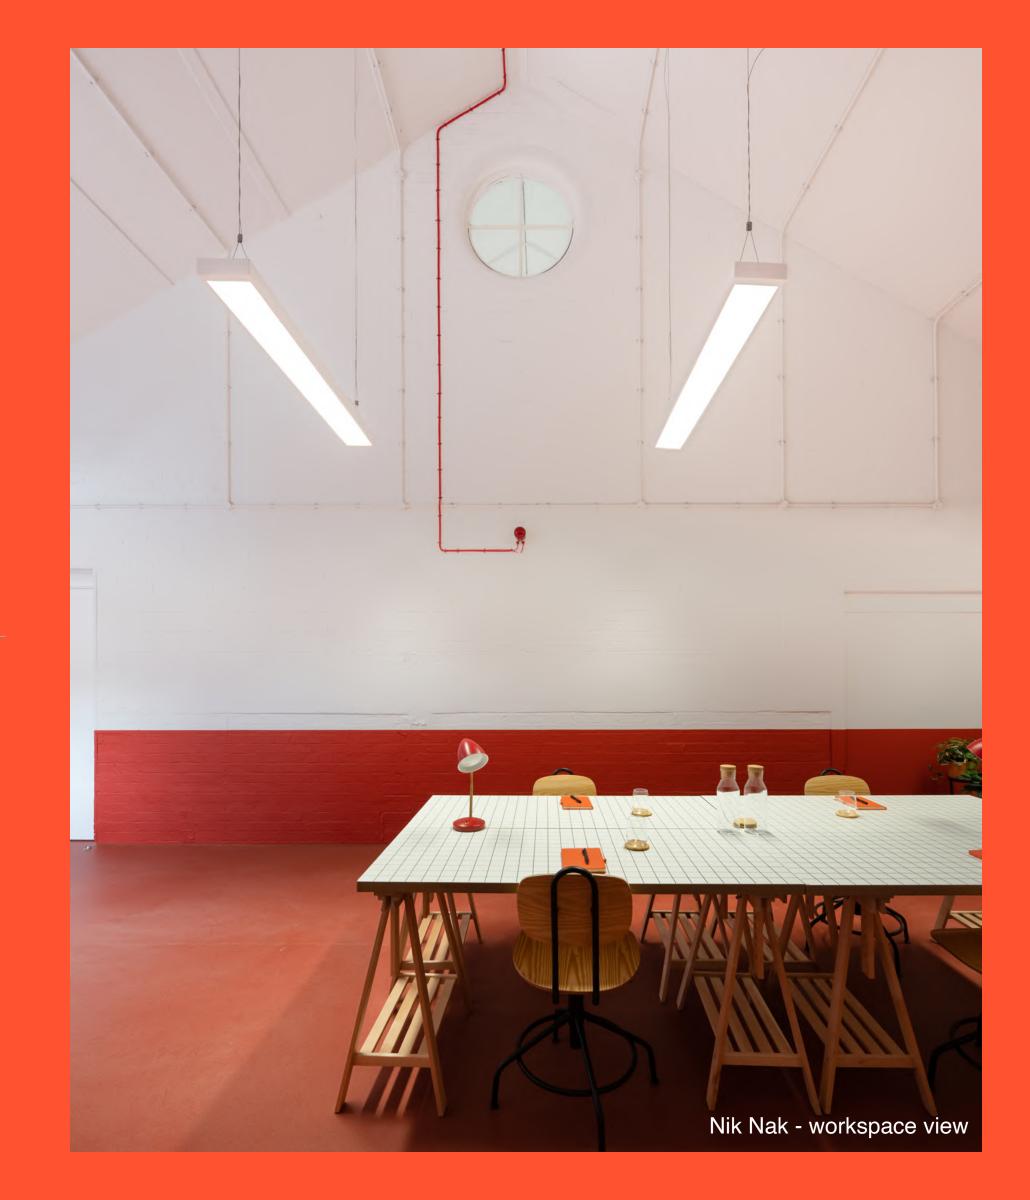

### **OVERVIEW**

The Nik Nak building is being created as prime workspace at Florentia, a much-loved and highly-respected creative business hub in North London.

7,061 SQFT of Self contained and sustainably built-for-purpose studio space with generous and inspiring design features over two floors.

### **SPECIFICATION**

- -> FULLY REFURBISHED
- -> LED LIGHTING
- -> 11M APEX HEIGHT
- -> 8M EAVES HEIGHT
- -> 3 PARKING SPACES
- -> LOADING FACILITIES
- -> ELECTRONIC ROLLER SHUTTERS
- -> 24/7 ACCESS TO THE ESTATE -> 24/7 SECURITY ON-SITE
- -> MEZZANINE
- -> SELF-CONTAINED TOILETS