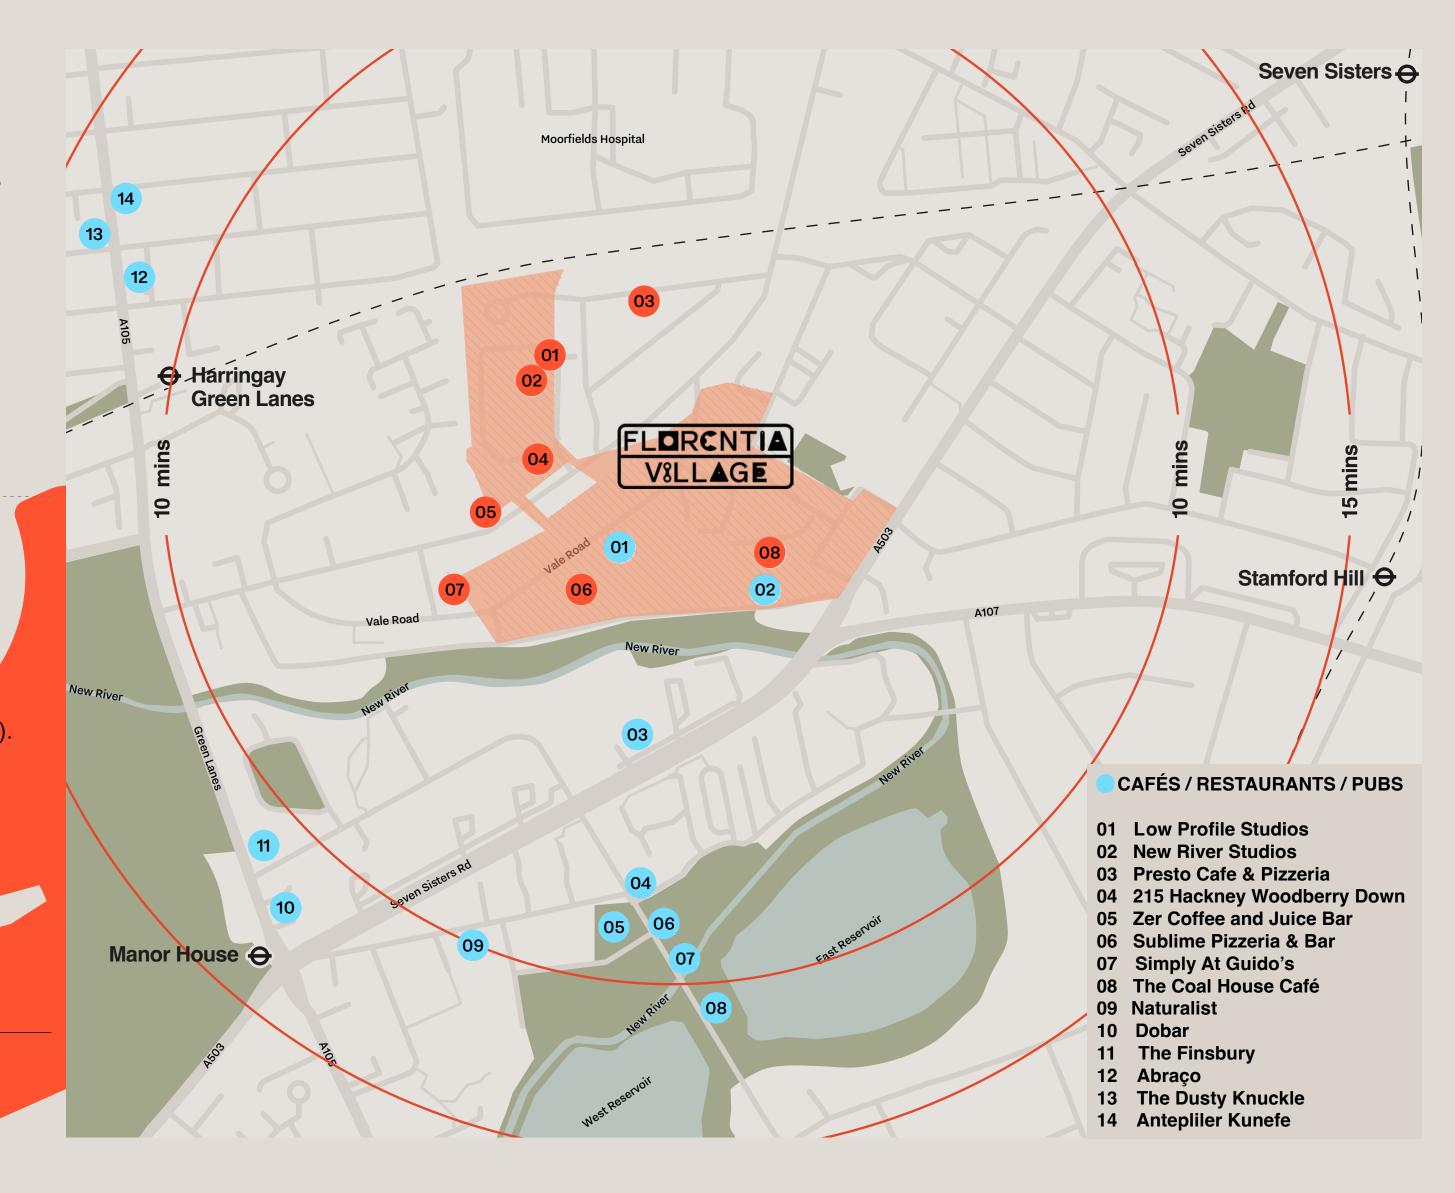

## LDCATION

### LOCAL CREATIVE BUSINESSES

- 01 Sic Lick Studio
- 02 Apollo Studio
- 03 GD Programming
- Jerry and Drum
- 05 Snap Recording Studios
- **NXNE Studios**
- Hermitage Works Studios
- 08 Frame Perfect

### **TRAVEL TIMES**

### **TRAIN**

### 10 mins

Walk from Harringay Green Lanes (Overground from Liverpool Street).

### 15 mins

Walk from Manor House (Piccadilly Line). Seven Sisters (Victoria Line). Stamford Hill (Overground from Liverpool Street).

### CAR

### 7 mins

Drive to the North Circular.

### 24 mins

Drive to the M25.

- Harringay Warehouse District Rail Lines
- Water
- Green Spaces