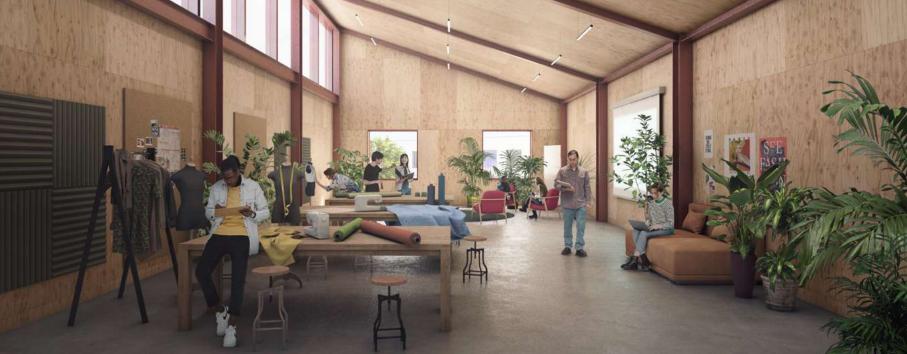

### **OVERVIEW**

The Nik Nak building is being created as prime workspace at Florentia, a much-loved and highly-respected creative business hub in North London.

7,061 SQFT of Self contained and sustainably built-for-purpose studio space with generous and inspiring design features over two floors.

### **SPECIFICATION**

- -> FULLY REFURBISHED
- -> LED LIGHTING
- -> 11M APEX HEIGHT
- -> 8M EAVES HEIGHT
- -> 3 PARKING SPACES
- -> LOADING FACILITIES
- -> ELECTRONIC ROLLER SHUTTERS
- -> 24/7 ACCESS TO THE ESTATE -> 24/7 SECURITY ON-SITE
- -> MEZZANINE
- -> SELF-CONTAINED TOILETS