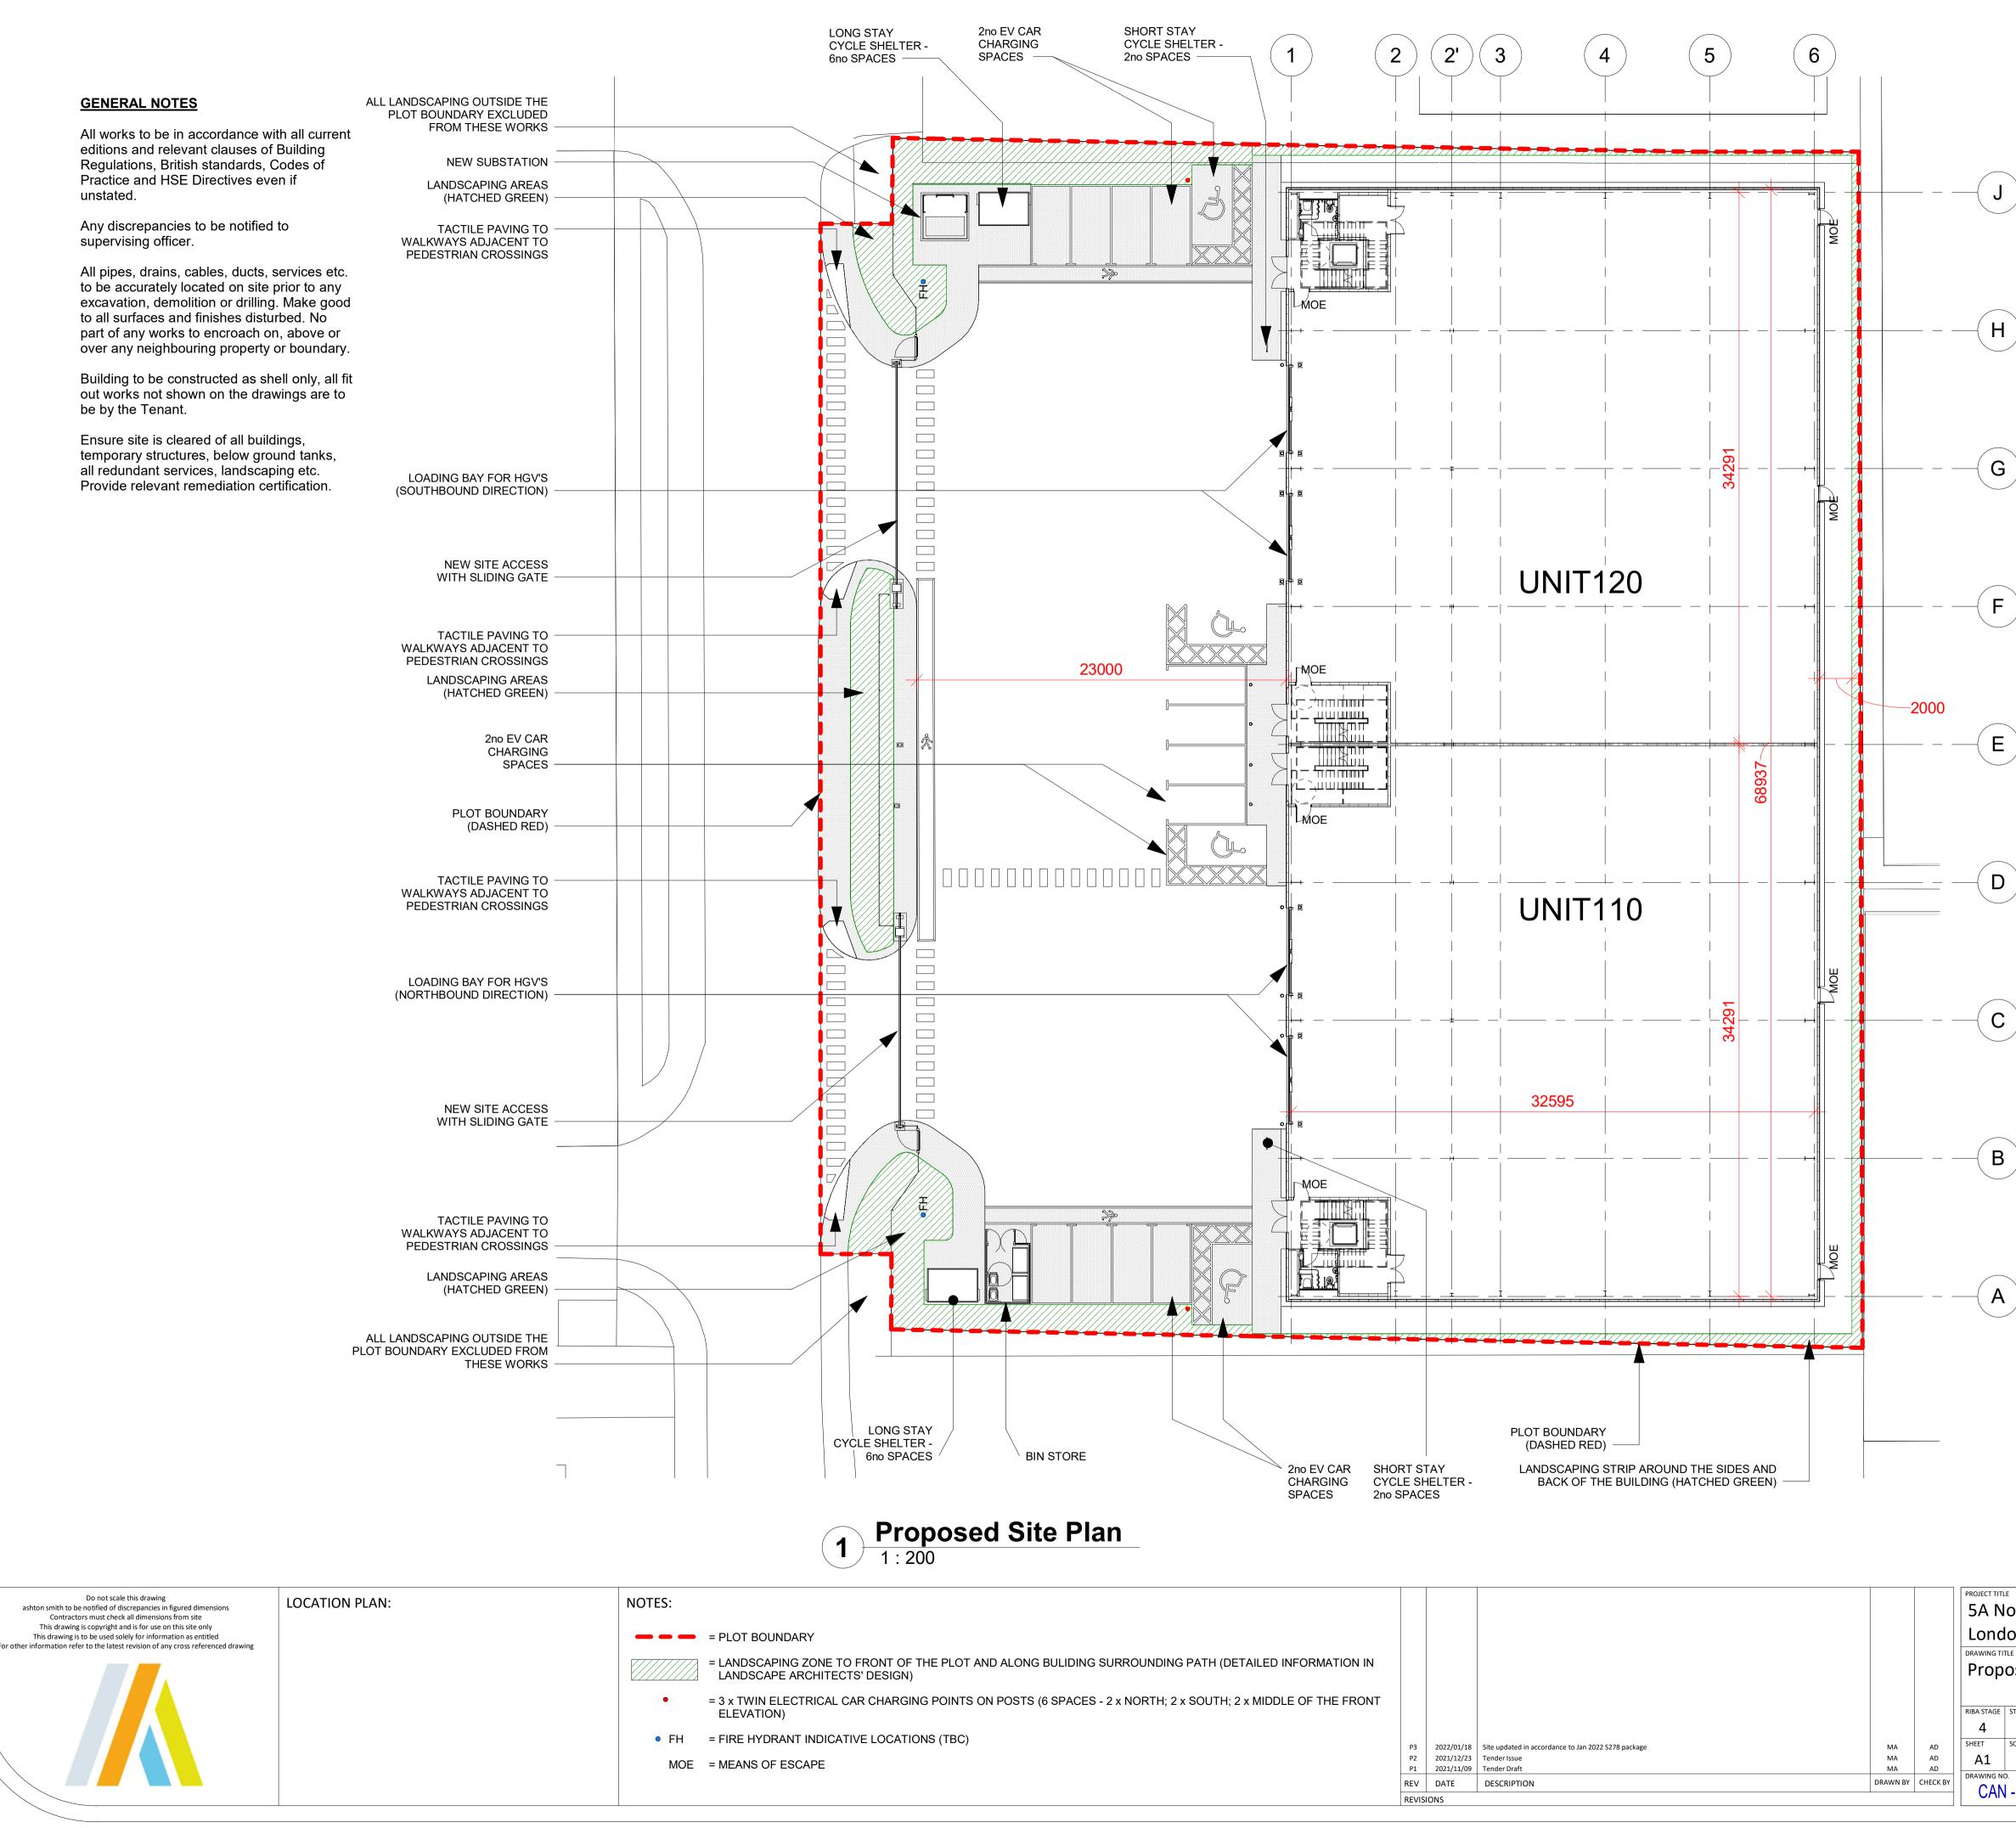

PROJECT TITLE 5A North Crescent, Canning Town, London DRAWING TITLE **Proposed Site Plan** RIBA STA A1 DRAWING CA

## SCHEDULE OF ACCOMMODATION

| <b>Unit 110</b><br>Ground Floor Area<br>GF Cores<br>Mezzanine Office Area | -<br>- | <b>Gross Internal Area</b><br>11,410 sq ft (1,060m²)<br>620 sq ft (57.6m²)<br>3,660 sq ft (340m²) | <b>Gross External Area</b><br>11,711 sq ft (1,088m²)<br>764 sq ft (71m²)<br>4,015 sq ft (373m²) |
|---------------------------------------------------------------------------|--------|---------------------------------------------------------------------------------------------------|-------------------------------------------------------------------------------------------------|
| Total Areas                                                               | -      | 15,690 sq ft (1,457.6m²)                                                                          | 16,490 sq ft (1,532m²)                                                                          |
| <b>Unit 120</b><br>Ground Floor Area<br>GF Core<br>Mezzanine Office Area  | -<br>- | <b>Gross Internal Area</b><br>11,410 sq ft (1,060m²)<br>620 sq ft (57.6m²)<br>3,660 sq ft (340m²) | <b>Gross External Area</b><br>11,711 sq ft (1,088m²)<br>764 sq ft (71m²)<br>4,015 sq ft (373m²) |
| Total Areas                                                               | -      | 15,690 sq ft (1,457.6m²)                                                                          | 16,490 sq ft (1,532m²)                                                                          |
| Total GIA<br>Total GEA                                                    | -      | 31,380 sq ft (2,915m²)<br>32,980 sq ft (3,064m²)                                                  |                                                                                                 |
| Site Area                                                                 | -      | 1.11 Acres (0.45 Hectares)                                                                        |                                                                                                 |
| Car Parking                                                               | -      | 16no spaces (including 4no<br>disabled parking spaces and<br>6no EV parking spaces)               |                                                                                                 |
| Cycle Parking                                                             | -      | 12no covered long stay spaces<br>& 4no uncovered short stay<br>spaces                             |                                                                                                 |