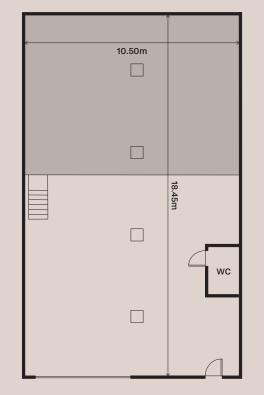

# Workshop – 2,076 sqft

N/D

#### Specification

- > Ground floor manufacturing or warehousing space
- > Raised floor ancillary office space
- > Kitchen
- > WC
- > Own street entrance
- > EPC: C