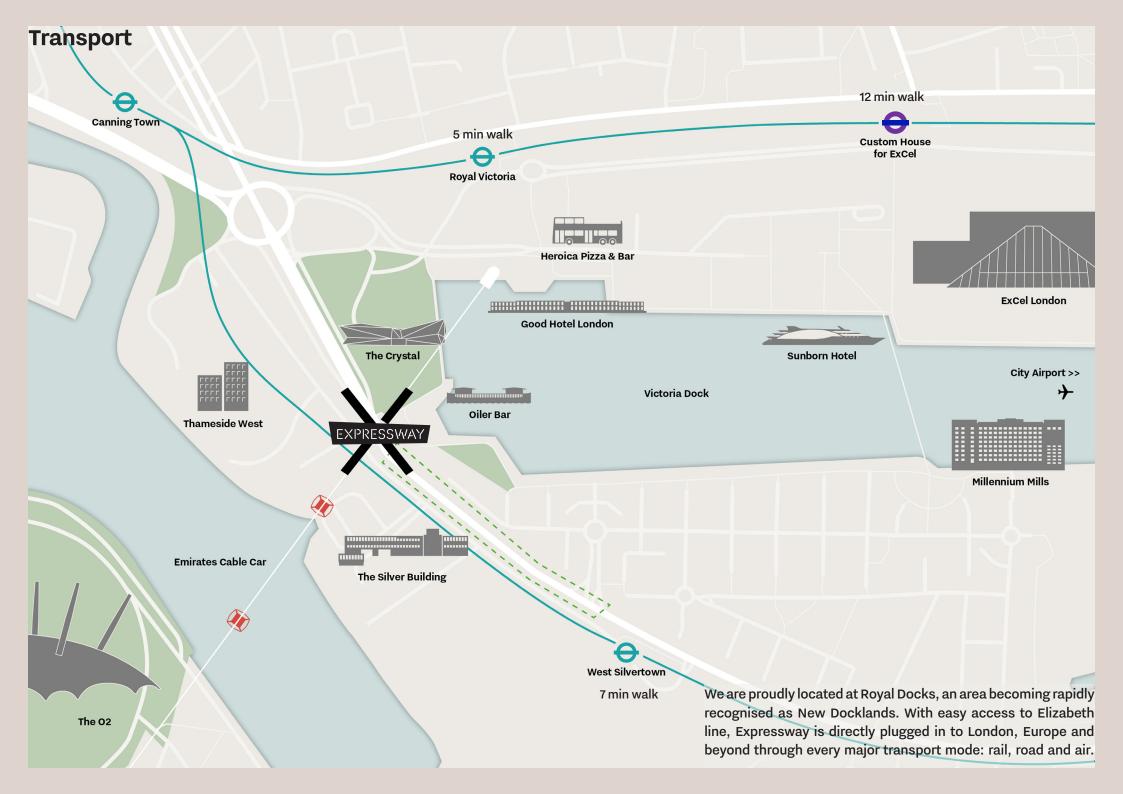

# About

Located between Royal Victoria and West Silvertown stations, Expressway is a SME campus with extensive options on cost, terms and sizes across 40 maker workshops and multi-use warehouses.

All are suitable for production, manufacturing and logistics. All benefit from full use of the Expressway amenities and the cafe which is operated by a top East London coffee roaster, Perky Blenders, situated within the large reception and comfortable break out space.