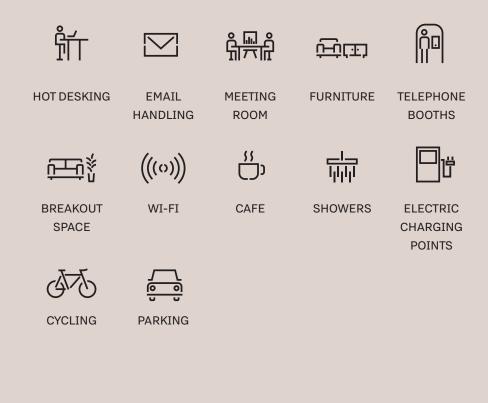

### Amenities

- **Expressway Amenities**
- > Coffee Shop
- > Break Out Spaces
- > Meeting Rooms\*
- > Showers
- \* Available for extra fee

Expressway 1 Dock Road London E16 1AH +44 (0)20 7476 9707 hello@expressway.london expressway.london @expressway.london